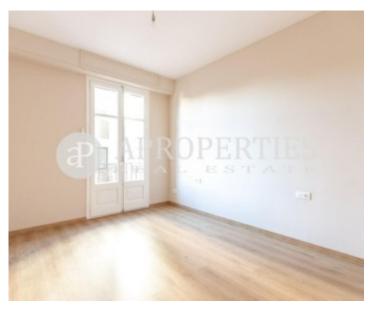

## This apartment located in Vía Layetana consists of 120sqm, 4 spacious bedrooms and two full bathrooms with shower.

It is a 3° height with elevator, exterior balconies with side views to the Santa Caterina market. The windows and enclosures of the whole house have been changed with double glazing to isolate from noise and to have a good air conditioning. The high ceilings typical of royal estate and with motorized blinds installation. The farm has an elevator and concierge service. Area surrounded by traditional shops, the Santa Caterina market and close to public transport.