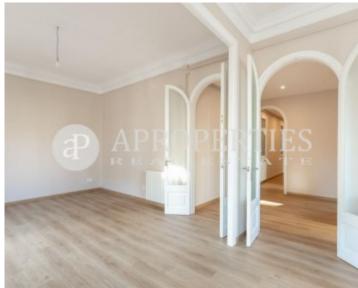

## This apartment located in Vía Layetana consists of 120sqm, 4 spacious bedrooms and two full bathrooms with shower.

It is a 3° height with elevator, exterior balconies with side views to the Santa Caterina market. The windows and enclosures of the whole house have been changed with double glazing to isolate from noise and to have a good air conditioning. The high ceilings typical of royal estate and with motorized blinds installation. The farm has an elevator and concierge service. Area surrounded by traditional shops, the Santa Caterina market and close to public transport.