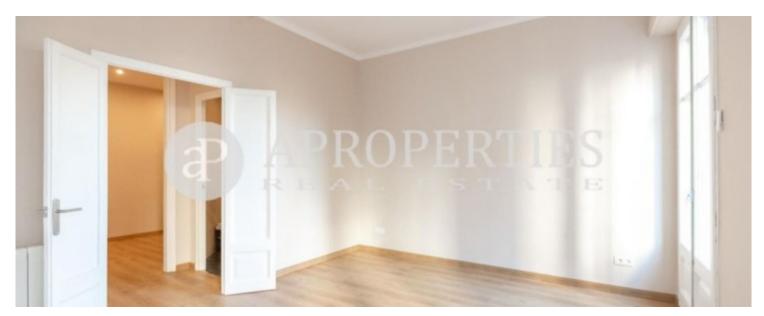

## This apartment located in Vía Layetana consists of 120sqm, 4 spacious bedrooms and two full bathrooms with shower.

It is a 3° height with elevator, exterior balconies with side views to the Santa Caterina market. The windows and enclosures of the whole house have been changed with double glazing to isolate from noise and to have a good air conditioning. The high ceilings typical of royal estate and with motorized blinds installation. The farm has an elevator and concierge service. Area surrounded by traditional shops, the Santa Caterina market and close to public transport.