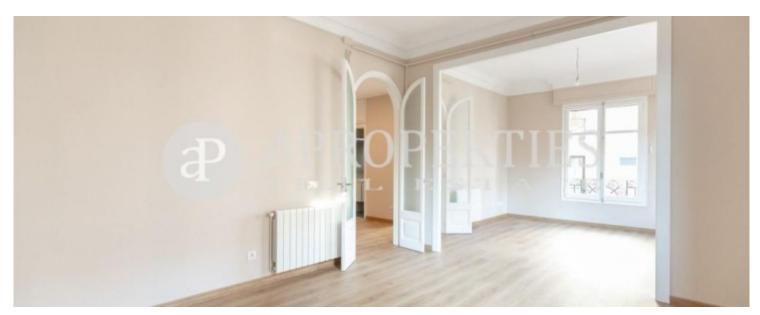

## This apartment located in Vía Layetana consists of 120sqm, 4 spacious bedrooms and two full bathrooms with shower.

It is a 3° height with elevator, exterior balconies with side views to the Santa Caterina market. The windows and enclosures of the whole house have been changed with double glazing to isolate from noise and to have a good air conditioning. The high ceilings typical of royal estate and with motorized blinds installation. The farm has an elevator and concierge service. Area surrounded by traditional shops, the Santa Caterina market and close to public transport.