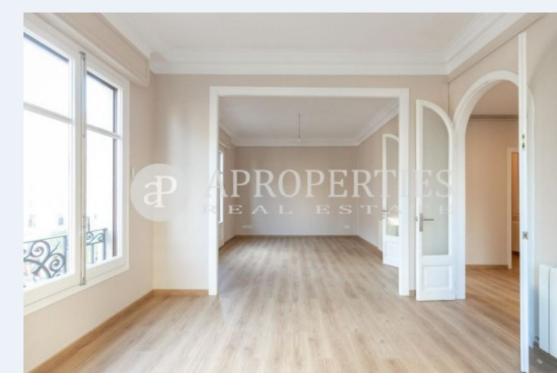

## This apartment located in Vía Layetana consists of 120sqm, 4 spacious bedrooms and two full bathrooms with shower.

It is a 3° height with elevator, exterior balconies with side views to the Santa Caterina market. The windows and enclosures of the whole house have been changed with double glazing to isolate from noise and to have a good air conditioning. The high ceilings typical of royal estate and with motorized blinds installation. The farm has an elevator and concierge service. Area surrounded by traditional shops, the Santa Caterina market and close to public transport.