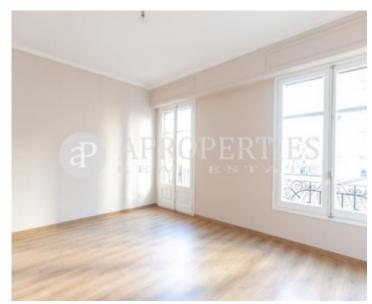

## This apartment located in Vía Layetana consists of 120sqm, 4 spacious bedrooms and two full bathrooms with shower.

It is a 3° height with elevator, exterior balconies with side views to the Santa Caterina market. The windows and enclosures of the whole house have been changed with double glazing to isolate from noise and to have a good air conditioning. The high ceilings typical of royal estate and with motorized blinds installation. The farm has an elevator and concierge service. Area surrounded by traditional shops, the Santa Caterina market and close to public transport.