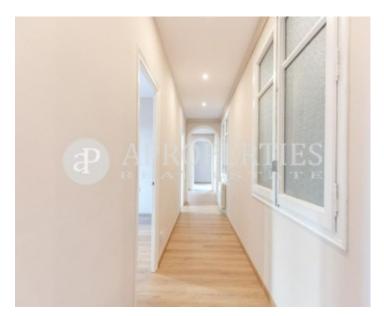

## This apartment located in Vía Layetana consists of 120sqm, 4 spacious bedrooms and two full bathrooms with shower.

It is a 3° height with elevator, exterior balconies with side views to the Santa Caterina market. The windows and enclosures of the whole house have been changed with double glazing to isolate from noise and to have a good air conditioning. The high ceilings typical of royal estate and with motorized blinds installation. The farm has an elevator and concierge service. Area surrounded by traditional shops, the Santa Caterina market and close to public transport.