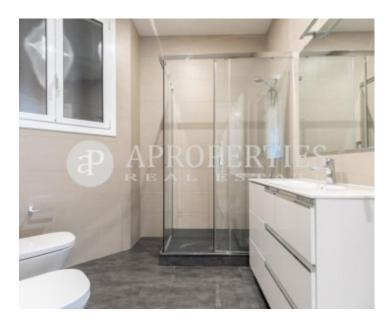

## This apartment located in Vía Layetana consists of 120sqm, 4 spacious bedrooms and two full bathrooms with shower.

It is a 3° height with elevator, exterior balconies with side views to the Santa Caterina market. The windows and enclosures of the whole house have been changed with double glazing to isolate from noise and to have a good air conditioning. The high ceilings typical of royal estate and with motorized blinds installation. The farm has an elevator and concierge service. Area surrounded by traditional shops, the Santa Caterina market and close to public transport.