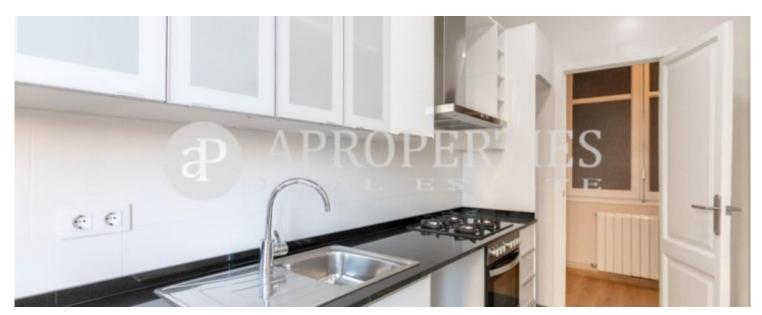

## This apartment located in Vía Layetana consists of 120sqm, 4 spacious bedrooms and two full bathrooms with shower.

It is a 3° height with elevator, exterior balconies with side views to the Santa Caterina market. The windows and enclosures of the whole house have been changed with double glazing to isolate from noise and to have a good air conditioning. The high ceilings typical of royal estate and with motorized blinds installation. The farm has an elevator and concierge service. Area surrounded by traditional shops, the Santa Caterina market and close to public transport.