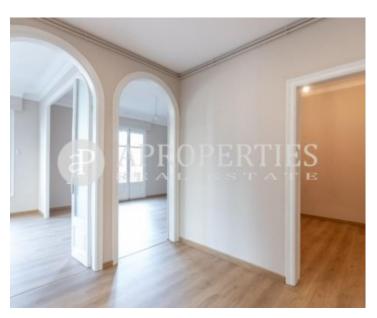

## This apartment located in Vía Layetana consists of 120sqm, 4 spacious bedrooms and two full bathrooms with shower.

It is a 3° height with elevator, exterior balconies with side views to the Santa Caterina market. The windows and enclosures of the whole house have been changed with double glazing to isolate from noise and to have a good air conditioning. The high ceilings typical of royal estate and with motorized blinds installation. The farm has an elevator and concierge service. Area surrounded by traditional shops, the Santa Caterina market and close to public transport.