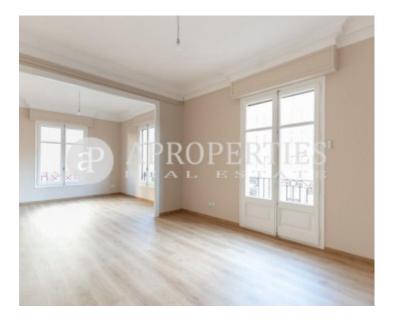

## This apartment located in Vía Layetana consists of 120sqm, 4 spacious bedrooms and two full bathrooms with shower.

It is a 3° height with elevator, exterior balconies with side views to the Santa Caterina market. The windows and enclosures of the whole house have been changed with double glazing to isolate from noise and to have a good air conditioning. The high ceilings typical of royal estate and with motorized blinds installation. The farm has an elevator and concierge service. Area surrounded by traditional shops, the Santa Caterina market and close to public transport.