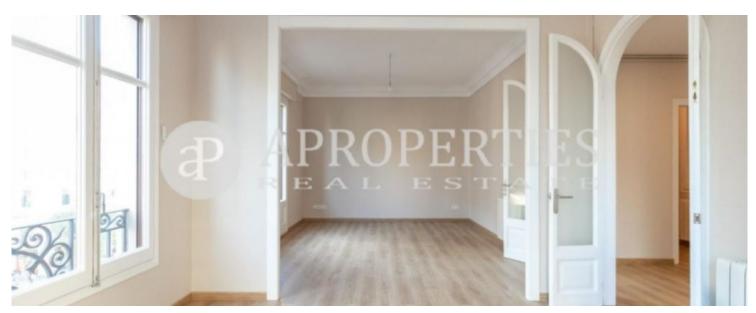

## This apartment located in Vía Layetana consists of 120sqm, 4 spacious bedrooms and two full bathrooms with shower.

It is a 3° height with elevator, exterior balconies with side views to the Santa Caterina market. The windows and enclosures of the whole house have been changed with double glazing to isolate from noise and to have a good air conditioning. The high ceilings typical of royal estate and with motorized blinds installation. The farm has an elevator and concierge service. Area surrounded by traditional shops, the Santa Caterina market and close to public transport.