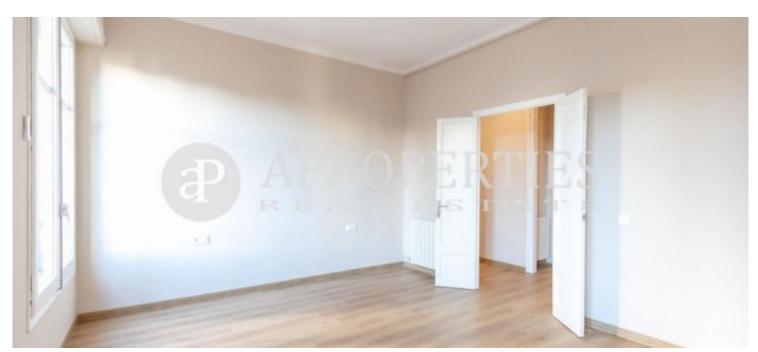

## This apartment located in Vía Layetana consists of 120sqm, 4 spacious bedrooms and two full bathrooms with shower.

It is a 3° height with elevator, exterior balconies with side views to the Santa Caterina market. The windows and enclosures of the whole house have been changed with double glazing to isolate from noise and to have a good air conditioning. The high ceilings typical of royal estate and with motorized blinds installation. The farm has an elevator and concierge service. Area surrounded by traditional shops, the Santa Caterina market and close to public transport.