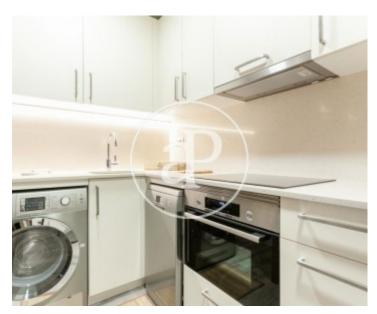

The day area consists of a living-dining room with access to a balcony, with open plan kitchen open to the living room fully equipped with oven / microwave / grill, dishwasher, washer / dryer Bosch brand and utensils. The night area has two double bedrooms with wardrobes and two bathrooms with showers. The apartment has heating and air conditioning ducts, elevator, surveillance cameras, international channels and high speed internet. Located in the Born district.