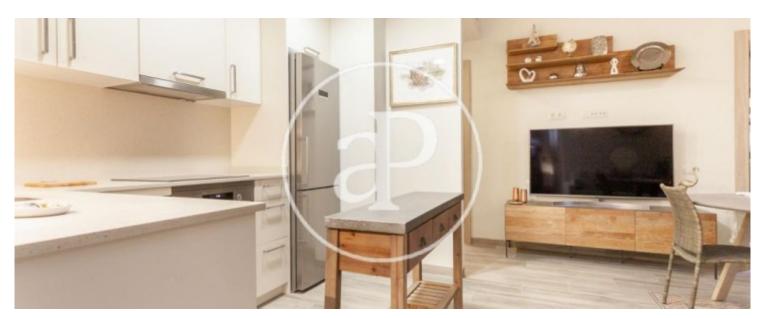

The day area consists of a living-dining room with access to a balcony, with open plan kitchen open to the living room fully equipped with oven / microwave / grill, dishwasher, washer / dryer Bosch brand and utensils. The night area has two double bedrooms with wardrobes and two bathrooms with showers. The apartment has heating and air conditioning ducts, elevator, surveillance cameras, international channels and high speed internet. Located in the Born district.