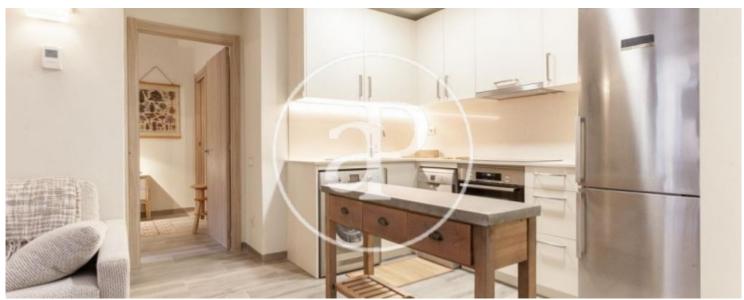

The day area consists of a living-dining room with access to a balcony, with open plan kitchen open to the living room fully equipped with oven / microwave / grill, dishwasher, washer / dryer Bosch brand and utensils. The night area has two double bedrooms with wardrobes and two bathrooms with showers. The apartment has heating and air conditioning ducts, elevator, surveillance cameras, international channels and high speed internet. Located in the Born district.