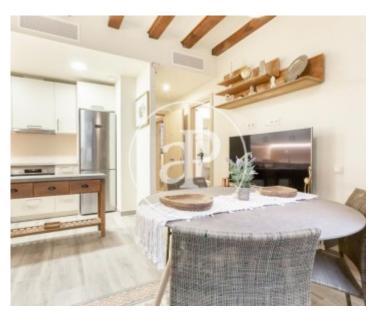

The day area consists of a living-dining room with access to a balcony, with open plan kitchen open to the living room fully equipped with oven / microwave / grill, dishwasher, washer / dryer Bosch brand and utensils. The night area has two double bedrooms with wardrobes and two bathrooms with showers. The apartment has heating and air conditioning ducts, elevator, surveillance cameras, international channels and high speed internet. Located in the Born district.