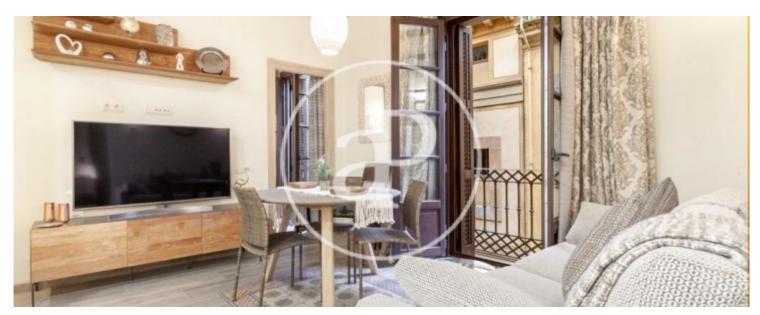

## **Features**

- Heating
- Furnished
- ✓ AACC
- ✓ Lift
- Concierge

Price

2,000 €

Surface Bedrooms Bathrooms  $70 \ m^2$  2

Brand new furnished apartment with 2 bedrooms and 2 bathrooms in El Born, Barcelona In a completely renovated classic estate, we find this brand new apartment fully furnished and equipped with 60 sqm.

The day area consists of a living-dining room with access to a balcony, with open plan kitchen open to the living room fully equipped with oven / microwave / grill, dishwasher, washer / dryer Bosch brand and utensils. The night area has two double bedrooms with wardrobes and two bathrooms with showers. The apartment has heating and air conditioning ducts, elevator, surveillance cameras, international channels and high speed internet. Located in the Born district.