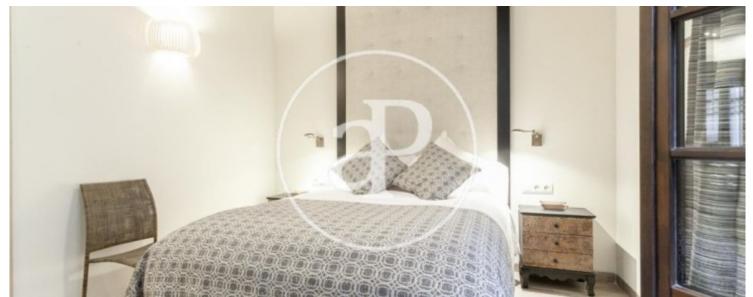

The day area consists of a living-dining room with access to a balcony, with open plan kitchen open to the living room fully equipped with oven / microwave / grill, dishwasher, washer / dryer Bosch brand and utensils. The night area has two double bedrooms with wardrobes and two bathrooms with showers. The apartment has heating and air conditioning ducts, elevator, surveillance cameras, international channels and high speed internet. Located in the Born district.