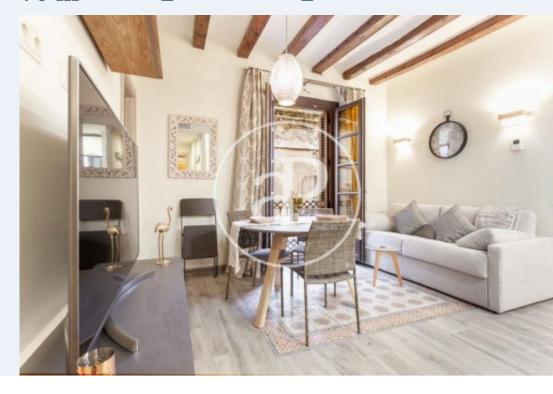

## **Features**

- Heating
- Furnished
- ✓ AACC
- ✓ Lift
- Concierge

Price

2,000 €

Surface Bedrooms Bathrooms  $70 \ m^2$  2

Brand new furnished apartment with 2 bedrooms and 2 bathrooms in El Born, Barcelona In a completely renovated classic estate, we find this brand new apartment fully furnished and equipped with 60 sqm.

The day area consists of a living-dining room with access to a balcony, with open plan kitchen open to the living room fully equipped with oven / microwave / grill, dishwasher, washer / dryer Bosch brand and utensils. The night area has two double bedrooms with wardrobes and two bathrooms with showers. The apartment has heating and air conditioning ducts, elevator, surveillance cameras, international channels and high speed internet. Located in the Born district.