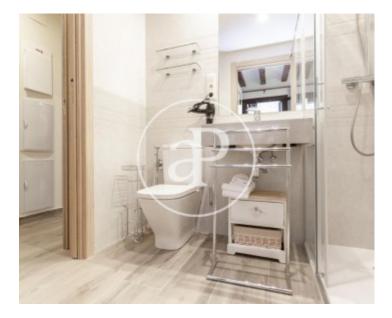

The day area consists of a living-dining room with access to a balcony, with open plan kitchen open to the living room fully equipped with oven / microwave / grill, dishwasher, washer / dryer Bosch brand and utensils. The night area has two double bedrooms with wardrobes and two bathrooms with showers. The apartment has heating and air conditioning ducts, elevator, surveillance cameras, international channels and high speed internet. Located in the Born district.