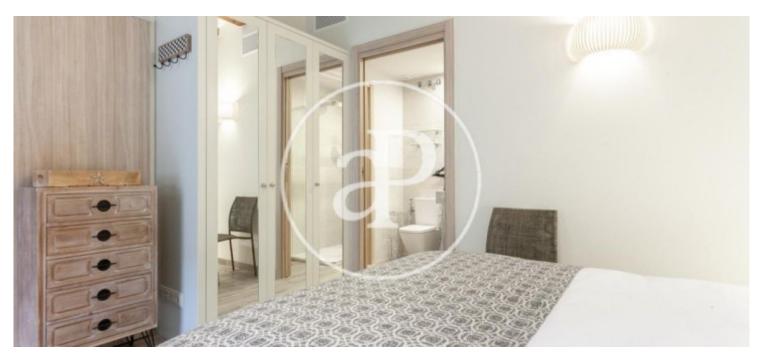

The day area consists of a living-dining room with access to a balcony, with open plan kitchen open to the living room fully equipped with oven / microwave / grill, dishwasher, washer / dryer Bosch brand and utensils. The night area has two double bedrooms with wardrobes and two bathrooms with showers. The apartment has heating and air conditioning ducts, elevator, surveillance cameras, international channels and high speed internet. Located in the Born district.