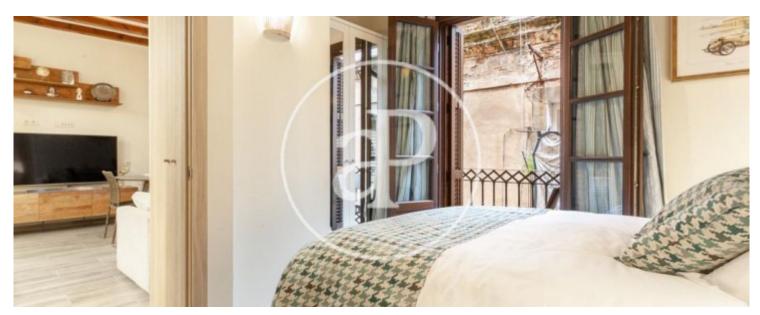

## **Features**

- Heating
- Furnished
- ✓ AACC
- ✓ Lift
- Concierge

Price

2,000 €

Surface Bedrooms Bathrooms  $70 \ m^2$  2

Brand new furnished apartment with 2 bedrooms and 2 bathrooms in El Born, Barcelona In a completely renovated classic estate, we find this brand new apartment fully furnished and equipped with 60 sqm.

The day area consists of a living-dining room with access to a balcony, with open plan kitchen open to the living room fully equipped with oven / microwave / grill, dishwasher, washer / dryer Bosch brand and utensils. The night area has two double bedrooms with wardrobes and two bathrooms with showers. The apartment has heating and air conditioning ducts, elevator, surveillance cameras, international channels and high speed internet. Located in the Born district.