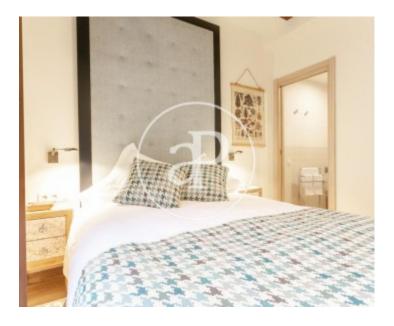

## **Features**

- Heating
- Furnished
- ✓ AACC
- ✓ Lift
- Concierge

Price

2,000 €

Surface Bedrooms Bathrooms  $70 \ m^2$  2

Brand new furnished apartment with 2 bedrooms and 2 bathrooms in El Born, Barcelona In a completely renovated classic estate, we find this brand new apartment fully furnished and equipped with 60 sqm.

The day area consists of a living-dining room with access to a balcony, with open plan kitchen open to the living room fully equipped with oven / microwave / grill, dishwasher, washer / dryer Bosch brand and utensils. The night area has two double bedrooms with wardrobes and two bathrooms with showers. The apartment has heating and air conditioning ducts, elevator, surveillance cameras, international channels and high speed internet. Located in the Born district.