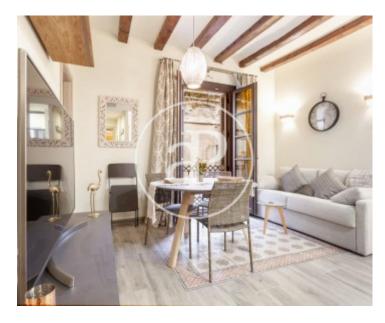

## **Features**

- Heating
- Furnished
- ✓ AACC
- ✓ Lift
- Concierge

Price

2,000 €

Surface Bedrooms Bathrooms  $70 \ m^2$  2

Brand new furnished apartment with 2 bedrooms and 2 bathrooms in El Born, Barcelona In a completely renovated classic estate, we find this brand new apartment fully furnished and equipped with 60 sqm.

The day area consists of a living-dining room with access to a balcony, with open plan kitchen open to the living room fully equipped with oven / microwave / grill, dishwasher, washer / dryer Bosch brand and utensils. The night area has two double bedrooms with wardrobes and two bathrooms with showers. The apartment has heating and air conditioning ducts, elevator, surveillance cameras, international channels and high speed internet. Located in the Born district.