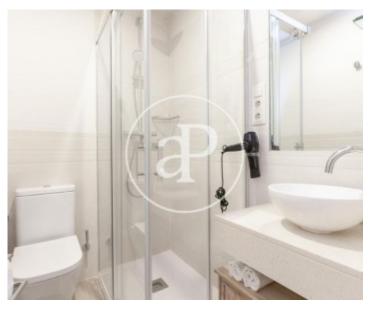

The day area consists of a living-dining room with access to a balcony, with open plan kitchen open to the living room fully equipped with oven / microwave / grill, dishwasher, washer / dryer Bosch brand and utensils. The night area has two double bedrooms with wardrobes and two bathrooms with showers. The apartment has heating and air conditioning ducts, elevator, surveillance cameras, international channels and high speed internet. Located in the Born district.