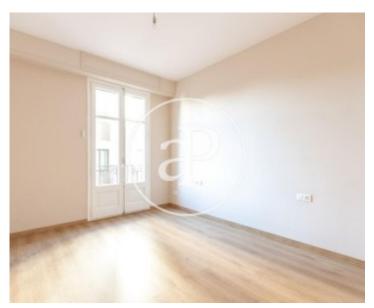

## This apartment located in Vía Layetana consists of 120sqm, 4 spacious bedrooms and two full bathrooms with shower.

It is a 1° height with elevator, exterior balconies with side views to the Santa Caterina market. The windows and enclosures of the whole house have been changed with double glazing to isolate from noise and to have a good air conditioning. The high ceilings typical of royal estate and with motorized blinds installation. The farm has an elevator and concierge service. Area surrounded by traditional shops, the Santa Caterina market and close to public transport.