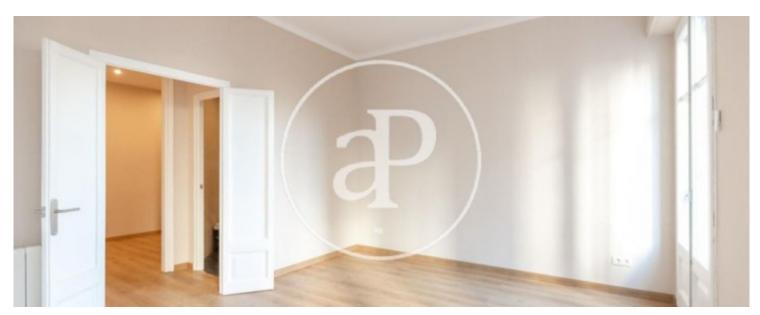

## This apartment located in Vía Layetana consists of 120sqm, 4 spacious bedrooms and two full bathrooms with shower.

It is a 1° height with elevator, exterior balconies with side views to the Santa Caterina market. The windows and enclosures of the whole house have been changed with double glazing to isolate from noise and to have a good air conditioning. The high ceilings typical of royal estate and with motorized blinds installation. The farm has an elevator and concierge service. Area surrounded by traditional shops, the Santa Caterina market and close to public transport.