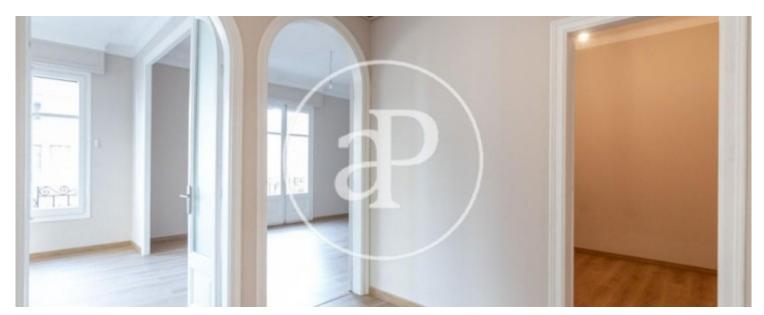

## This apartment located in Vía Layetana consists of 120sqm, 4 spacious bedrooms and two full bathrooms with shower.

It is a 1° height with elevator, exterior balconies with side views to the Santa Caterina market. The windows and enclosures of the whole house have been changed with double glazing to isolate from noise and to have a good air conditioning. The high ceilings typical of royal estate and with motorized blinds installation. The farm has an elevator and concierge service. Area surrounded by traditional shops, the Santa Caterina market and close to public transport.