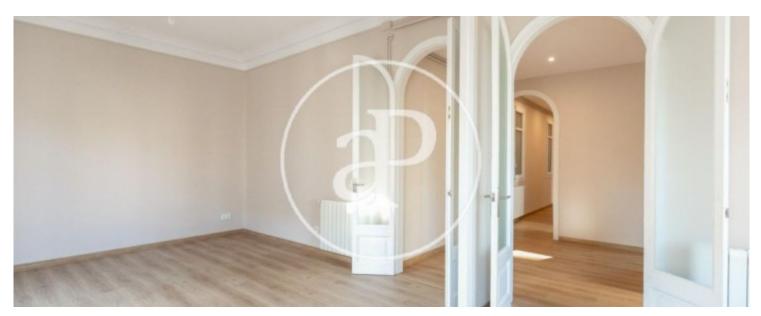

## This apartment located in Vía Layetana consists of 120sqm, 4 spacious bedrooms and two full bathrooms with shower.

It is a 1° height with elevator, exterior balconies with side views to the Santa Caterina market. The windows and enclosures of the whole house have been changed with double glazing to isolate from noise and to have a good air conditioning. The high ceilings typical of royal estate and with motorized blinds installation. The farm has an elevator and concierge service. Area surrounded by traditional shops, the Santa Caterina market and close to public transport.