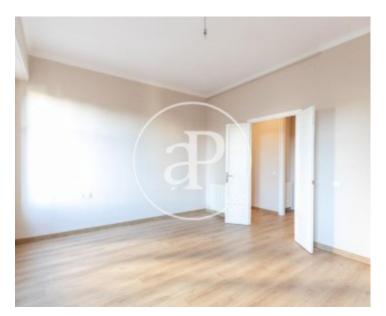

## This apartment located in Vía Layetana consists of 120sqm, 4 spacious bedrooms and two full bathrooms with shower.

It is a 1° height with elevator, exterior balconies with side views to the Santa Caterina market. The windows and enclosures of the whole house have been changed with double glazing to isolate from noise and to have a good air conditioning. The high ceilings typical of royal estate and with motorized blinds installation. The farm has an elevator and concierge service. Area surrounded by traditional shops, the Santa Caterina market and close to public transport.