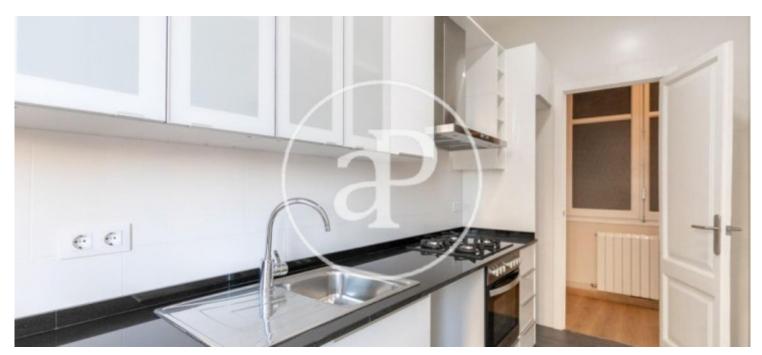

## This apartment located in Vía Layetana consists of 120sqm, 4 spacious bedrooms and two full bathrooms with shower.

It is a 1° height with elevator, exterior balconies with side views to the Santa Caterina market. The windows and enclosures of the whole house have been changed with double glazing to isolate from noise and to have a good air conditioning. The high ceilings typical of royal estate and with motorized blinds installation. The farm has an elevator and concierge service. Area surrounded by traditional shops, the Santa Caterina market and close to public transport.