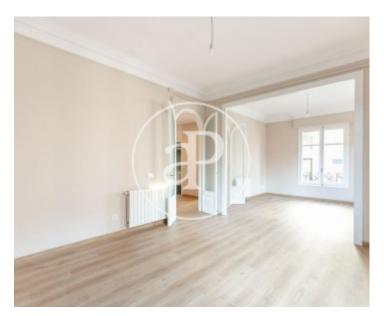

## This apartment located in Vía Layetana consists of 120sqm, 4 spacious bedrooms and two full bathrooms with shower.

It is a 1° height with elevator, exterior balconies with side views to the Santa Caterina market. The windows and enclosures of the whole house have been changed with double glazing to isolate from noise and to have a good air conditioning. The high ceilings typical of royal estate and with motorized blinds installation. The farm has an elevator and concierge service. Area surrounded by traditional shops, the Santa Caterina market and close to public transport.