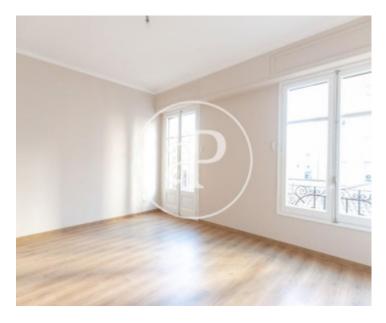

## This apartment located in Vía Layetana consists of 120sqm, 4 spacious bedrooms and two full bathrooms with shower.

It is a 1° height with elevator, exterior balconies with side views to the Santa Caterina market. The windows and enclosures of the whole house have been changed with double glazing to isolate from noise and to have a good air conditioning. The high ceilings typical of royal estate and with motorized blinds installation. The farm has an elevator and concierge service. Area surrounded by traditional shops, the Santa Caterina market and close to public transport.