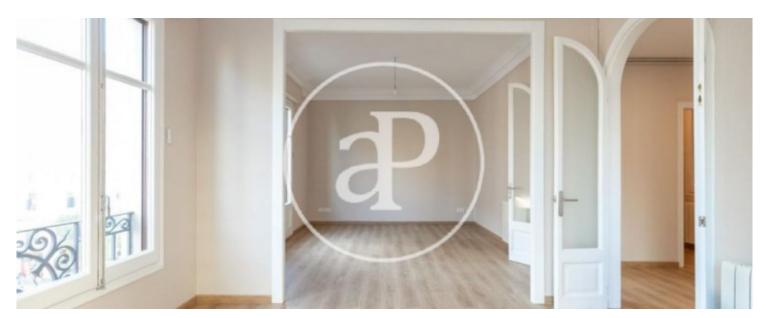

## This apartment located in Vía Layetana consists of 120sqm, 4 spacious bedrooms and two full bathrooms with shower.

It is a 1° height with elevator, exterior balconies with side views to the Santa Caterina market. The windows and enclosures of the whole house have been changed with double glazing to isolate from noise and to have a good air conditioning. The high ceilings typical of royal estate and with motorized blinds installation. The farm has an elevator and concierge service. Area surrounded by traditional shops, the Santa Caterina market and close to public transport.