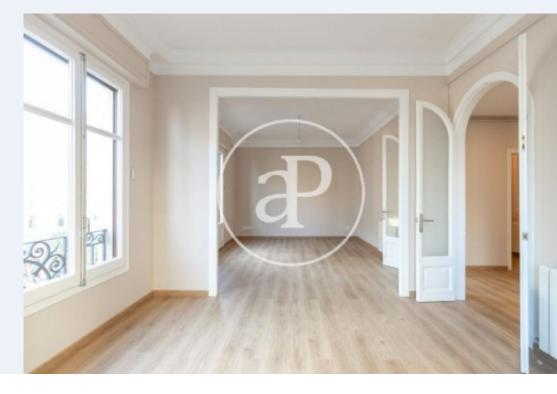

## This apartment located in Vía Layetana consists of 120sqm, 4 spacious bedrooms and two full bathrooms with shower.

It is a 1° height with elevator, exterior balconies with side views to the Santa Caterina market. The windows and enclosures of the whole house have been changed with double glazing to isolate from noise and to have a good air conditioning. The high ceilings typical of royal estate and with motorized blinds installation. The farm has an elevator and concierge service. Area surrounded by traditional shops, the Santa Caterina market and close to public transport.