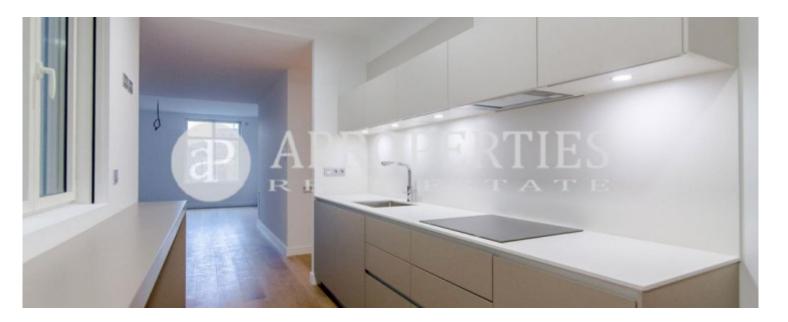

# Luxury apartment with spectacular views in el Gòtic of Barcelona

This exclusive apartment of 165sqm is situated in front of the Gòtic city walls, with views to the cathedral, and offers the possibility to enjoy the city from a unique perspective, comfort and prestige. The building, of 1926 and designed by the architect Adolf Florensa i Ferrer, is a construction inspired by the American commercial neoclassicism, especially in the first skyscrapers of Chicago. The property has high quality finishes, it has parquet and the air conditioning is by ducts. It consists of a spacious and bright líving-dining room with fantastic views, a fully equipped kitchen, a double bedroom en suite with fitted wardrobes, two double bedrooms with wardrobes, a second bathroom with bath and utility room. Both exterior and the lobby, design and maintain the majesty of the original building, recovering one of the architectural jewels of Barcelona. The building has concierge service, two lifts and in the price is included a parking space.