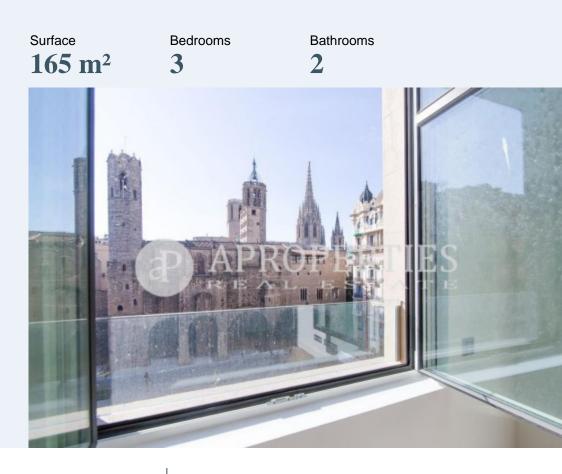

# Luxury apartment with spectacular views in el Gòtic of Barcelona

This exclusive apartment of 165sqm is situated in front of the Gòtic city walls, with views to the cathedral, and offers the possibility to enjoy the city from a unique perspective, comfort and prestige. The building, of 1926 and designed by the architect Adolf Florensa i Ferrer, is a construction inspired by the American commercial neoclassicism, especially in the first skyscrapers of Chicago. The property has high quality finishes, it has parquet and the air conditioning is by ducts. It consists of a spacious and bright líving-dining room with fantastic views, a fully equipped kitchen, a double bedroom en suite with fitted wardrobes, two double bedrooms with wardrobes, a second bathroom with bath and utility room. Both exterior and the lobby, design and maintain the majesty of the original building, recovering one of the architectural jewels of Barcelona. The building has concierge service, two lifts and in the price is included a parking space.