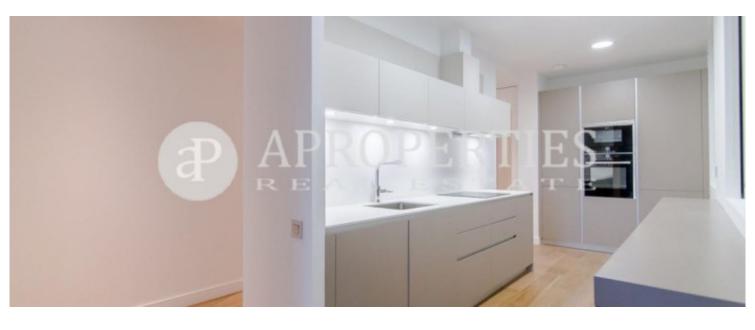

# Luxury apartment with spectacular views in el Gòtic of Barcelona

This exclusive apartment of 165sqm is situated in front of the Gòtic city walls, with views to the cathedral, and offers the possibility to enjoy the city from a unique perspective, comfort and prestige. The building, of 1926 and designed by the architect Adolf Florensa i Ferrer, is a construction inspired by the American commercial neoclassicism, especially in the first skyscrapers of Chicago. The property has high quality finishes, it has parquet and the air conditioning is by ducts. It consists of a spacious and bright líving-dining room with fantastic views, a fully equipped kitchen, a double bedroom en suite with fitted wardrobes, two double bedrooms with wardrobes, a second bathroom with bath and utility room. Both exterior and the lobby, design and maintain the majesty of the original building, recovering one of the architectural jewels of Barcelona. The building has concierge service, two lifts and in the price is included a parking space.