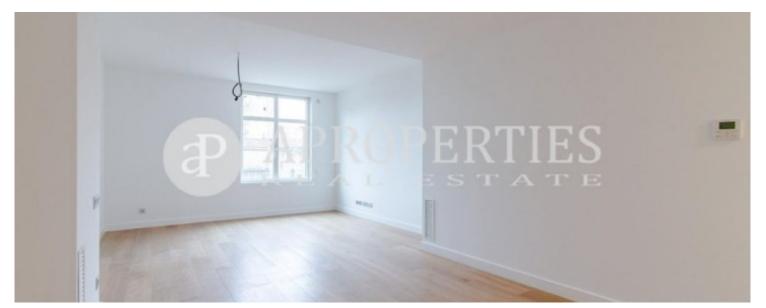

# Luxury apartment with spectacular views in el Gòtic of Barcelona

This exclusive apartment of 165sqm is situated in front of the Gòtic city walls, with views to the cathedral, and offers the possibility to enjoy the city from a unique perspective, comfort and prestige. The building, of 1926 and designed by the architect Adolf Florensa i Ferrer, is a construction inspired by the American commercial neoclassicism, especially in the first skyscrapers of Chicago. The property has high quality finishes, it has parquet and the air conditioning is by ducts. It consists of a spacious and bright líving-dining room with fantastic views, a fully equipped kitchen, a double bedroom en suite with fitted wardrobes, two double bedrooms with wardrobes, a second bathroom with bath and utility room. Both exterior and the lobby, design and maintain the majesty of the original building, recovering one of the architectural jewels of Barcelona. The building has concierge service, two lifts and in the price is included a parking space.