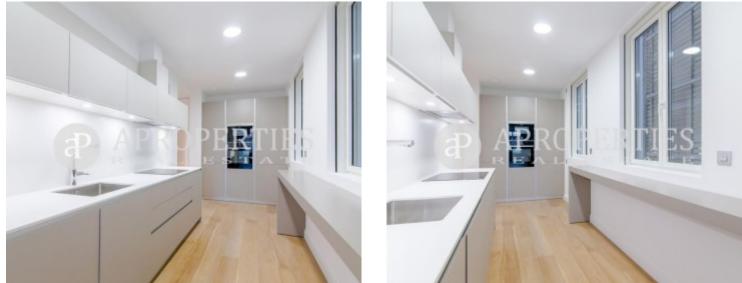

# Luxury apartment with spectacular views in el Gòtic of Barcelona

This exclusive apartment of 165sqm is situated in front of the Gòtic city walls, with views to the cathedral, and offers the possibility to enjoy the city from a unique perspective, comfort and prestige. The building, of 1926 and designed by the architect Adolf Florensa i Ferrer, is a construction inspired by the American commercial neoclassicism, especially in the first skyscrapers of Chicago. The property has high quality finishes, it has parquet and the air conditioning is by ducts. It consists of a spacious and bright líving-dining room with fantastic views, a fully equipped kitchen, a double bedroom en suite with fitted wardrobes, two double bedrooms with wardrobes, a second bathroom with bath and utility room. Both exterior and the lobby, design and maintain the majesty of the original building, recovering one of the architectural jewels of Barcelona. The building has concierge service, two lifts and in the price is included a parking space.