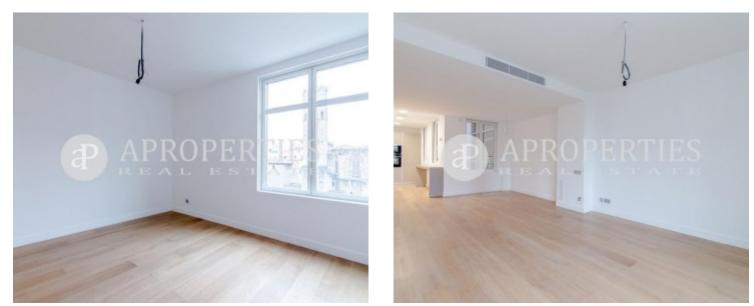

# Luxury apartment with spectacular views in el Gòtic of Barcelona

This exclusive apartment of 165sqm is situated in front of the Gòtic city walls, with views to the cathedral, and offers the possibility to enjoy the city from a unique perspective, comfort and prestige. The building, of 1926 and designed by the architect Adolf Florensa i Ferrer, is a construction inspired by the American commercial neoclassicism, especially in the first skyscrapers of Chicago. The property has high quality finishes, it has parquet and the air conditioning is by ducts. It consists of a spacious and bright líving-dining room with fantastic views, a fully equipped kitchen, a double bedroom en suite with fitted wardrobes, two double bedrooms with wardrobes, a second bathroom with bath and utility room. Both exterior and the lobby, design and maintain the majesty of the original building, recovering one of the architectural jewels of Barcelona. The building has concierge service, two lifts and in the price is included a parking space.