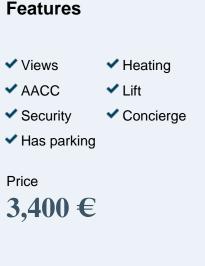

# Luxury apartment with spectacular views in el Gòtic of Barcelona

This exclusive apartment of 165sqm is situated in front of the Gòtic city walls, with views to the cathedral, and offers the possibility to enjoy the city from a unique perspective, comfort and prestige. The building, of 1926 and designed by the architect Adolf Florensa i Ferrer, is a construction inspired by the American commercial neoclassicism, especially in the first skyscrapers of Chicago. The property has high quality finishes, it has parquet and the air conditioning is by ducts. It consists of a spacious and bright líving-dining room with fantastic views, a fully equipped kitchen, a double bedroom en suite with fitted wardrobes, two double bedrooms with wardrobes, a second bathroom with bath and utility room. Both exterior and the lobby, design and maintain the majesty of the original building, recovering one of the architectural jewels of Barcelona. The building has concierge service, two lifts and in the price is included a parking space.