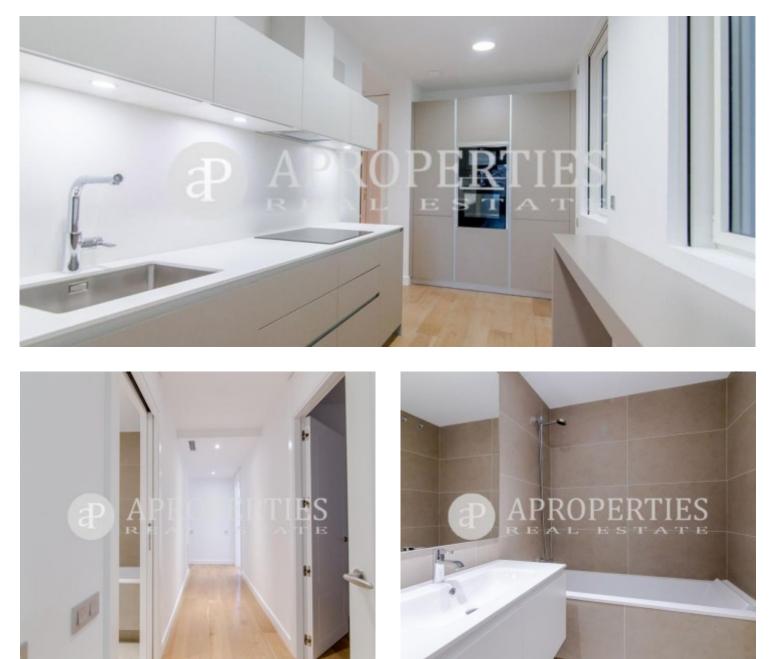

# Luxury apartment with spectacular views in el Gòtic of Barcelona

This exclusive apartment of 165sqm is situated in front of the Gòtic city walls, with views to the cathedral, and offers the possibility to enjoy the city from a unique perspective, comfort and prestige. The building, of 1926 and designed by the architect Adolf Florensa i Ferrer, is a construction inspired by the American commercial neoclassicism, especially in the first skyscrapers of Chicago. The property has high quality finishes, it has parquet and the air conditioning is by ducts. It consists of a spacious and bright líving-dining room with fantastic views, a fully equipped kitchen, a double bedroom en suite with fitted wardrobes, two double bedrooms with wardrobes, a second bathroom with bath and utility room. Both exterior and the lobby, design and maintain the majesty of the original building, recovering one of the architectural jewels of Barcelona. The building has concierge service, two lifts and in the price is included a parking space.