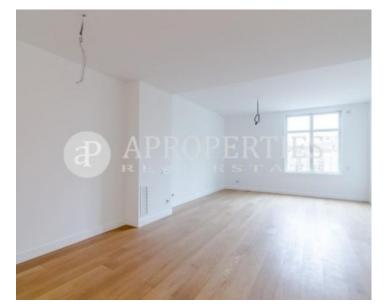

# Luxury apartment with spectacular views in el Gòtic of Barcelona

This exclusive apartment of 165sqm is situated in front of the Gòtic city walls, with views to the cathedral, and offers the possibility to enjoy the city from a unique perspective, comfort and prestige. The building, of 1926 and designed by the architect Adolf Florensa i Ferrer, is a construction inspired by the American commercial neoclassicism, especially in the first skyscrapers of Chicago. The property has high quality finishes, it has parquet and the air conditioning is by ducts. It consists of a spacious and bright líving-dining room with fantastic views, a fully equipped kitchen, a double bedroom en suite with fitted wardrobes, two double bedrooms with wardrobes, a second bathroom with bath and utility room. Both exterior and the lobby, design and maintain the majesty of the original building, recovering one of the architectural jewels of Barcelona. The building has concierge service, two lifts and in the price is included a parking space.