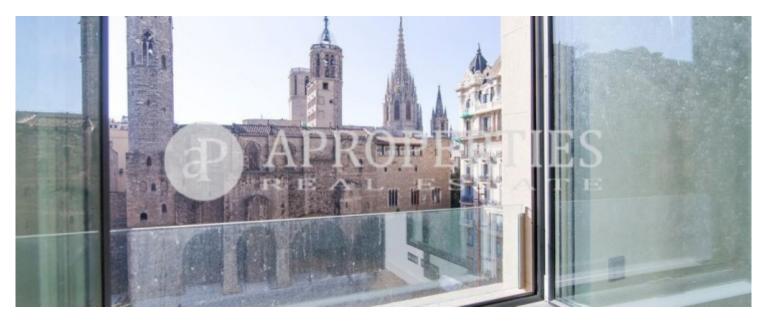

# Luxury apartment with spectacular views in el Gòtic of Barcelona

This exclusive apartment of 165sqm is situated in front of the Gòtic city walls, with views to the cathedral, and offers the possibility to enjoy the city from a unique perspective, comfort and prestige. The building, of 1926 and designed by the architect Adolf Florensa i Ferrer, is a construction inspired by the American commercial neoclassicism, especially in the first skyscrapers of Chicago. The property has high quality finishes, it has parquet and the air conditioning is by ducts. It consists of a spacious and bright líving-dining room with fantastic views, a fully equipped kitchen, a double bedroom en suite with fitted wardrobes, two double bedrooms with wardrobes, a second bathroom with bath and utility room. Both exterior and the lobby, design and maintain the majesty of the original building, recovering one of the architectural jewels of Barcelona. The building has concierge service, two lifts and in the price is included a parking space.