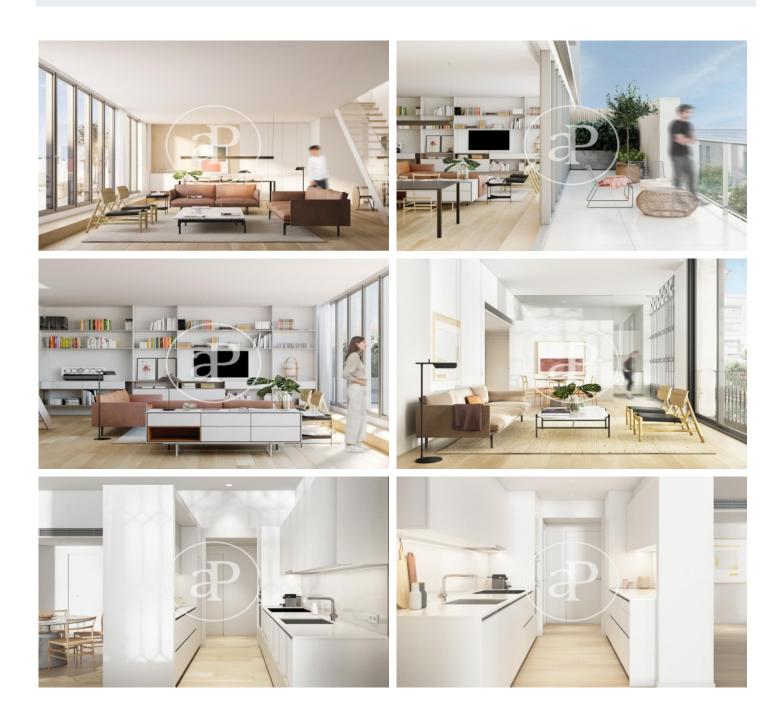

# Wonderful homes in Eixample CASA MAURY PARES

On Mallorca street, in the heart of Quadrat d'Or, an unbeatable location for these modern design and very bright apartments. New building in the Eixample next to Rambla Catalunya with parking in the same building. In the reformation the original elements such as the facades, the interior courtyards and the lobby, have been maintained, which give it its personality, the rest will be of new construction. Last 2 units available: Apartment with a constructed surface area of 91m2, located on the 1st floor, distributed into living dining room area with open kitchen of 30m2, 1 double bedroom and 1 single bedroom and one bathroom. The apartment overlooks the courtyard with south east orientation. Penthouse with a constructed surface area of 184m2, located on the 5th floor, distributed into sunny living dining room area with open kitchen of 41m2, enclosed terrace, double bedroom with bathroom en suite, 2 single bedrooms, and a 4th bedroom which is double, and two additional bathrooms. It overlooks the courtyard with south east orientation. The building will have 2 subfloors for parking spaces, will be optional purchase. Expected hand over date April 2024. The perfect location, [...]

#### **FEATURES**

Surface 91 m<sup>2</sup> 2 Rooms 2 Toilets

Heating

🗸 Lift

Has parking