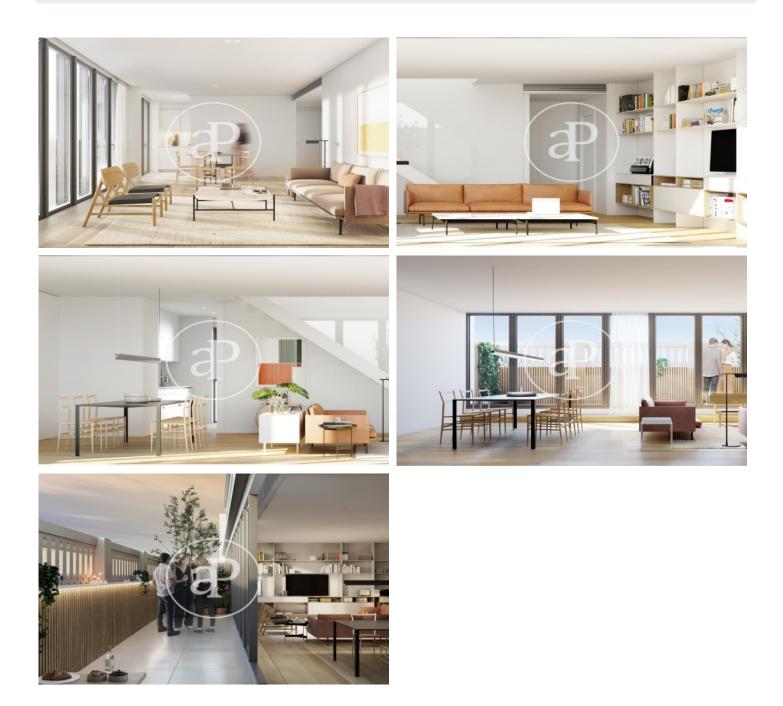

# Wonderful homes in Eixample CASA MAURY PARES

On Mallorca street, in the heart of Quadrat d'Or, an unbeatable location for these modern design and very bright apartments. New building in the Eixample next to Rambla Catalunya with parking in the same building. In the reformation the original elements such as the facades, the interior courtyards and the lobby, have been maintained, which give it its personality, the rest will be of new construction. Last 2 units available: Apartment with a constructed surface area of 91m2, located on the 1st floor, distributed into living dining room area with open kitchen of 30m2, 1 double bedroom and 1 single bedroom and one bathroom. The apartment overlooks the courtyard with south east orientation. Penthouse with a constructed surface area of 184m2, located on the 5th floor, distributed into sunny living dining room area with open kitchen of 41m2, enclosed terrace, double bedroom with bathroom en suite, 2 single bedrooms, and a 4th bedroom which is double, and two additional bathrooms. It overlooks the courtyard with south east orientation. The building will have 2 subfloors for parking spaces, will be optional purchase. Expected hand over date April 2024. The perfect location, [...]

#### **FEATURES**

Surface 91 m<sup>2</sup> 2 Rooms 2 Toilets

Heating

🗸 Lift

Has parking