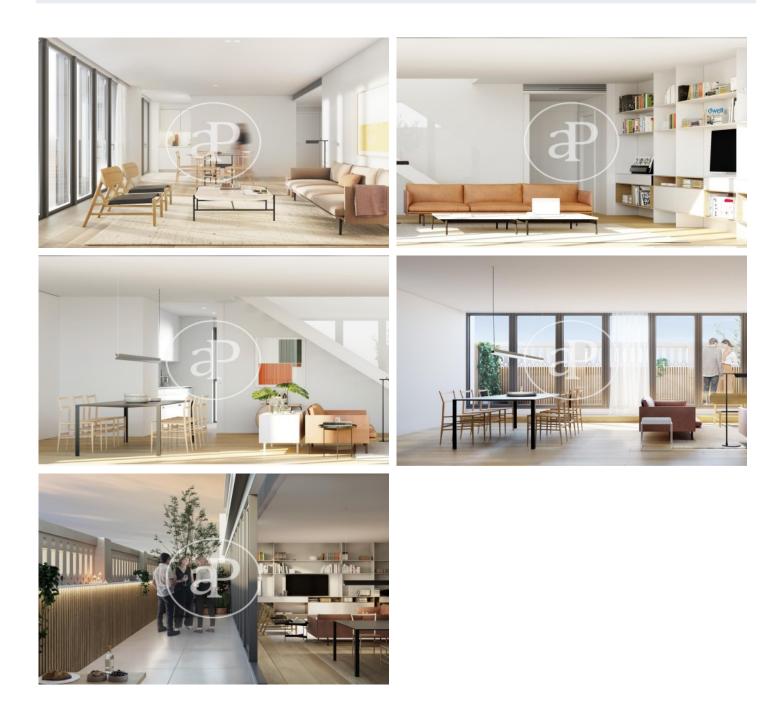

# Wonderful homes in Eixample CASA MAURY PARES

On Mallorca street, in the heart of Quadrat d'Or, an unbeatable location for these modern design and very bright apartments. New building in the Eixample next to Rambla Catalunya with parking in the same building. In the reformation the original elements such as the facades, the interior courtyards and the lobby, have been maintained, which give it its personality, the rest will be of new construction. Last 2 units available: Apartment with a constructed surface area of 91m2, located on the 1st floor, distributed into living dining room area with open kitchen of 30m2, 1 double bedroom and 1 single bedroom and one bathroom. The apartment overlooks the courtyard with south east orientation. Penthouse with a constructed surface area of 184m2, located on the 5th floor, distributed into sunny living dining room area with open kitchen of 41m2, enclosed terrace, double bedroom with bathroom en suite, 2 single bedrooms, and a 4th bedroom which is double, and two additional bathrooms. It overlooks the courtyard with south east orientation. The building will have 2 subfloors for parking spaces, will be optional purchase. Expected hand over date April 2024. The perfect location, [...]

#### Barcelona / Eixample Esquerra

Surface 91 m<sup>2</sup> - 191 m<sup>2</sup> Units 24 Completion Q2 2024

Heating

AACC

🖌 Lift

Has parking

Price from 945,000 €