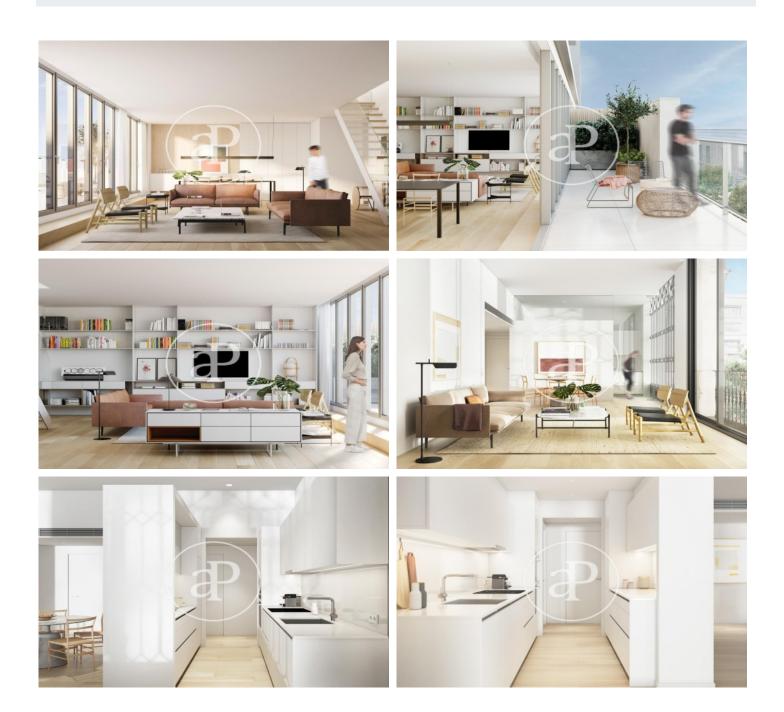

# Wonderful homes in Eixample CASA MAURY PARES

On Mallorca street, in the heart of Quadrat d'Or, an unbeatable location for these modern design and very bright apartments. New building in the Eixample next to Rambla Catalunya with parking in the same building. In the reformation the original elements such as the facades, the interior courtyards and the lobby, have been maintained, which give it its personality, the rest will be of new construction. Last 2 units available: Apartment with a constructed surface area of 91m2, located on the 1st floor, distributed into living dining room area with open kitchen of 30m2, 1 double bedroom and 1 single bedroom and one bathroom. The apartment overlooks the courtyard with south east orientation. Penthouse with a constructed surface area of 184m2, located on the 5th floor, distributed into sunny living dining room area with open kitchen of 41m2, enclosed terrace, double bedroom with bathroom en suite, 2 single bedrooms, and a 4th bedroom which is double, and two additional bathrooms. It overlooks the courtyard with south east orientation. The building will have 2 subfloors for parking spaces, will be optional purchase. Expected hand over date April 2024. The perfect location, [...]

#### Barcelona / Eixample Esquerra

Surface 91 m<sup>2</sup> - 191 m<sup>2</sup> Units 24 Completion Q2 2024

Heating

AACC

🖌 Lift

Has parking

Price from 945,000 €