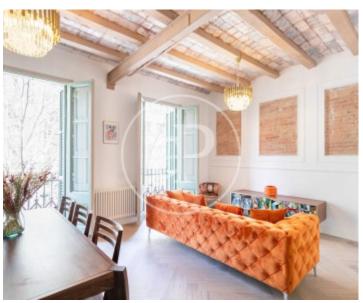

In one of the most sought-after areas of the Eixample Esquerra, we find this 108sq m flat with double orientation and recently refurbished in a 1905 building in perfect condition and with only one neighbour per floor. The flat has an open plan day area with two large windows overlooking Aribau street and a fully equipped kitchen with Bosch appliances. In the night area, very quiet, we find 3 bedrooms (one en suite and another one inside) with two complete bathrooms. The flat has been refurbished with Catalan vault, beams, period details and equipped with air conditioning hot/cold by conducts. The building has an enjoyable roof terrace.