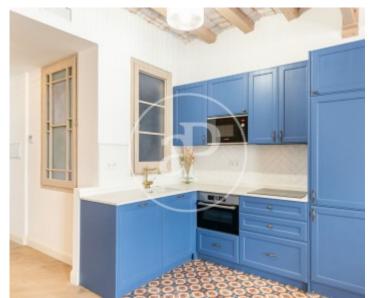

In one of the most sought-after areas of the Eixample Esquerra, we find this 108sq m flat with double orientation and recently refurbished in a 1905 building in perfect condition and with only one neighbour per floor. The flat has an open plan day area with two large windows overlooking Aribau street and a fully equipped kitchen with Bosch appliances. In the night area, very quiet, we find 3 bedrooms (one en suite and another one inside) with two complete bathrooms. The flat has been refurbished with Catalan vault, beams, period details and equipped with air conditioning hot/cold by conducts. The building has an enjoyable roof terrace.