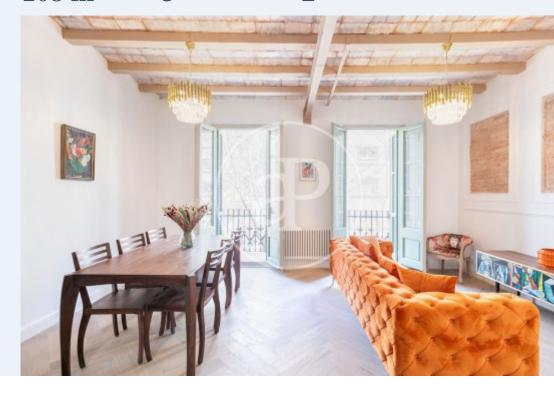

In one of the most sought-after areas of the Eixample Esquerra, we find this 108sq m flat with double orientation and recently refurbished in a 1905 building in perfect condition and with only one neighbour per floor. The flat has an open plan day area with two large windows overlooking Aribau street and a fully equipped kitchen with Bosch appliances. In the night area, very quiet, we find 3 bedrooms (one en suite and another one inside) with two complete bathrooms. The flat has been refurbished with Catalan vault, beams, period details and equipped with air conditioning hot/cold by conducts. The building has an enjoyable roof terrace.