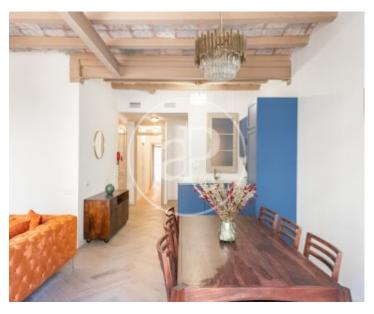

In one of the most sought-after areas of the Eixample Esquerra, we find this 108sq m flat with double orientation and recently refurbished in a 1905 building in perfect condition and with only one neighbour per floor. The flat has an open plan day area with two large windows overlooking Aribau street and a fully equipped kitchen with Bosch appliances. In the night area, very quiet, we find 3 bedrooms (one en suite and another one inside) with two complete bathrooms. The flat has been refurbished with Catalan vault, beams, period details and equipped with air conditioning hot/cold by conducts. The building has an enjoyable roof terrace.