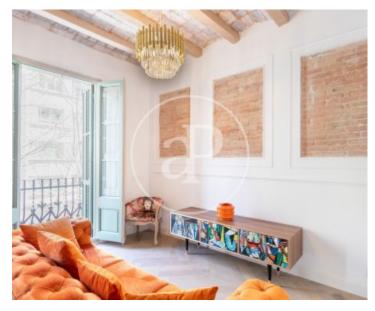

In one of the most sought-after areas of the Eixample Esquerra, we find this 108sq m flat with double orientation and recently refurbished in a 1905 building in perfect condition and with only one neighbour per floor. The flat has an open plan day area with two large windows overlooking Aribau street and a fully equipped kitchen with Bosch appliances. In the night area, very quiet, we find 3 bedrooms (one en suite and another one inside) with two complete bathrooms. The flat has been refurbished with Catalan vault, beams, period details and equipped with air conditioning hot/cold by conducts. The building has an enjoyable roof terrace.