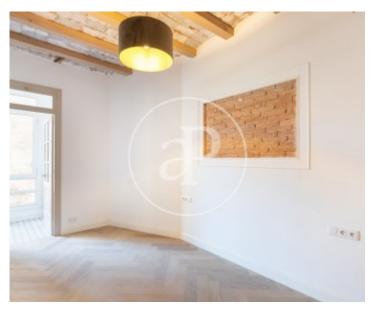

In one of the most sought-after areas of the Eixample Esquerra, we find this 108sq m flat with double orientation and recently refurbished in a 1905 building in perfect condition and with only one neighbour per floor. The flat has an open plan day area with two large windows overlooking Aribau street and a fully equipped kitchen with Bosch appliances. In the night area, very quiet, we find 3 bedrooms (one en suite and another one inside) with two complete bathrooms. The flat has been refurbished with Catalan vault, beams, period details and equipped with air conditioning hot/cold by conducts. The building has an enjoyable roof terrace.