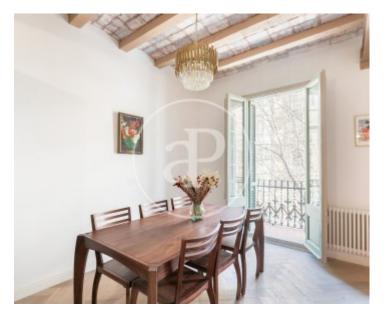

In one of the most sought-after areas of the Eixample Esquerra, we find this 108sq m flat with double orientation and recently refurbished in a 1905 building in perfect condition and with only one neighbour per floor. The flat has an open plan day area with two large windows overlooking Aribau street and a fully equipped kitchen with Bosch appliances. In the night area, very quiet, we find 3 bedrooms (one en suite and another one inside) with two complete bathrooms. The flat has been refurbished with Catalan vault, beams, period details and equipped with air conditioning hot/cold by conducts. The building has an enjoyable roof terrace.