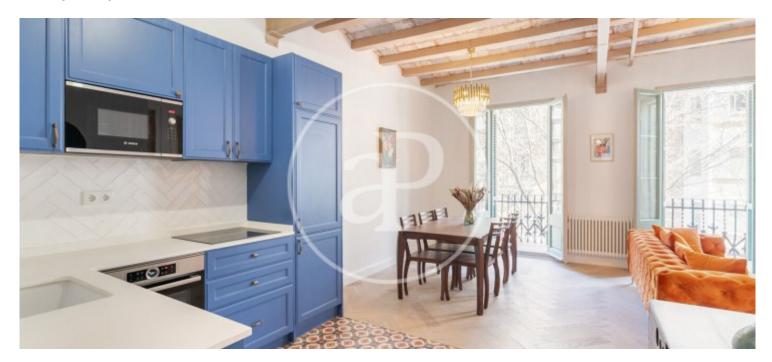

In one of the most sought-after areas of the Eixample Esquerra, we find this 108sq m flat with double orientation and recently refurbished in a 1905 building in perfect condition and with only one neighbour per floor. The flat has an open plan day area with two large windows overlooking Aribau street and a fully equipped kitchen with Bosch appliances. In the night area, very quiet, we find 3 bedrooms (one en suite and another one inside) with two complete bathrooms. The flat has been refurbished with Catalan vault, beams, period details and equipped with air conditioning hot/cold by conducts. The building has an enjoyable roof terrace.