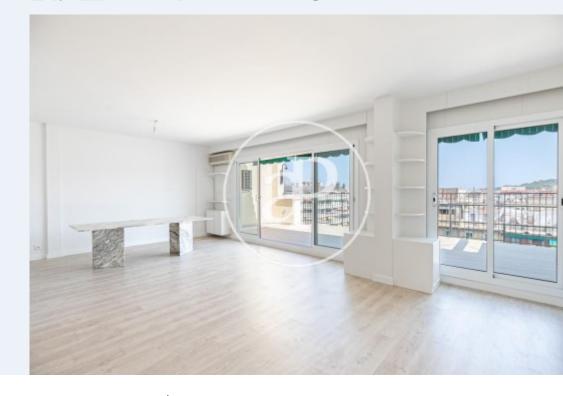

## Renovated penthouse with 4 bedrooms and 3 bathrooms with terrace and parking space in the Left Eixample of Barcelona.

Located in an emblematic area of the Right Eixample of Barcelona, near to the Sant Antoni neighborhood, we offer you this beautiful renovated penthouse. Upon entering the apartment we find a distributor that connects to the night area on the left and to the day area on the right, where the light that comes from the terrace receives you, the living room of approximately 34 m2, connects with the terrace through two large windows, from the 28 m2 terrace, facing South West, we have a beautiful view of the City where you can see from the Maria Cristina

Palace on the Montjuic mountain, to the Plaza Tetuán. From the living room you can access the spacious Office kitchen, with access to a water area and a window with views of the rooftops of Barcelona. Next, we move on to the night area, with a bedroom on each side, one a suite individual room and the other a double room, both with built-in wardrobes and windows with views that provide lots of light. At the end of a small hall, also equipped with built-in wardrobes, we have two double bedrooms and two complete bathrooms, one with a shower and the other with a bathtub; both bedrooms...