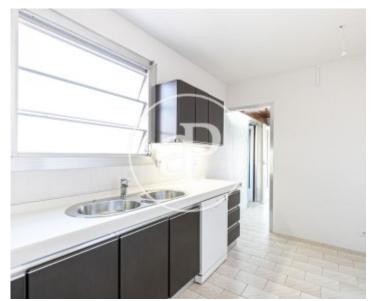

Palace on the Montjuic mountain, to the Plaza Tetuán. From the living room you can access the spacious Office kitchen, with access to a water area and a window with views of the rooftops of Barcelona. Next, we move on to the night area, with a bedroom on each side, one a suite individual room and the other a double room, both with built-in wardrobes and windows with views that provide lots of light. At the end of a small hall, also equipped with built-in wardrobes, we have two double bedrooms and two complete bathrooms, one with a shower and the other with a bathtub; both bedrooms...