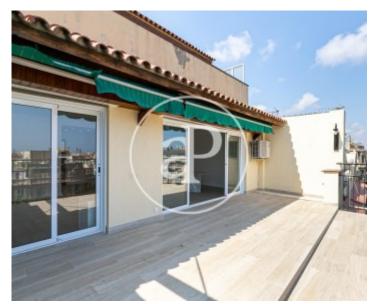

## Renovated penthouse with 4 bedrooms and 3 bathrooms with terrace and parking space in the Left Eixample of Barcelona.

Located in an emblematic area of the Right Eixample of Barcelona, near to the Sant Antoni neighborhood, we offer you this beautiful renovated penthouse. Upon entering the apartment we find a distributor that connects to the night area on the left and to the day area on the right, where the light that comes from the terrace receives you, the living room of approximately 34 m2, connects with the terrace through two large windows, from the 28 m2 terrace, facing South West, we have a beautiful view of the City where you can see from the Maria Cristina

Palace on the Montjuic mountain, to the Plaza Tetuán. From the living room you can access the spacious Office kitchen, with access to a water area and a window with views of the rooftops of Barcelona. Next, we move on to the night area, with a bedroom on each side, one a suite individual room and the other a double room, both with built-in wardrobes and windows with views that provide lots of light. At the end of a small hall, also equipped with built-in wardrobes, we have two double bedrooms and two complete bathrooms, one with a shower and the other with a bathtub; both bedrooms...