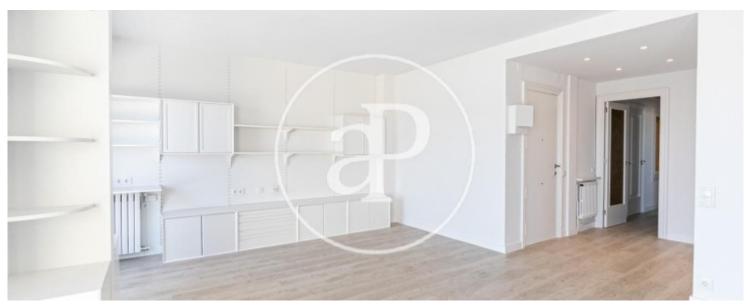

## Renovated penthouse with 4 bedrooms and 3 bathrooms with terrace and parking space in the Left Eixample of Barcelona.

Located in an emblematic area of the Right Eixample of Barcelona, near to the Sant Antoni neighborhood, we offer you this beautiful renovated penthouse. Upon entering the apartment we find a distributor that connects to the night area on the left and to the day area on the right, where the light that comes from the terrace receives you, the living room of approximately 34 m2, connects with the terrace through two large windows, from the 28 m2 terrace, facing South West, we have a beautiful view of the City where you can see from the Maria Cristina

Palace on the Montjuic mountain, to the Plaza Tetuán. From the living room you can access the spacious Office kitchen, with access to a water area and a window with views of the rooftops of Barcelona. Next, we move on to the night area, with a bedroom on each side, one a suite individual room and the other a double room, both with built-in wardrobes and windows with views that provide lots of light. At the end of a small hall, also equipped with built-in wardrobes, we have two double bedrooms and two complete bathrooms, one with a shower and the other with a bathtub; both bedrooms...