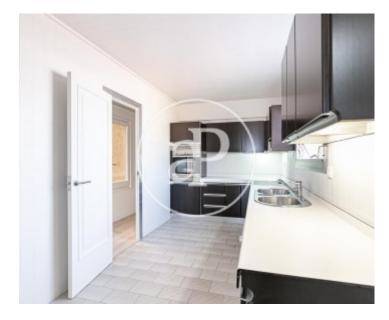

Palace on the Montjuic mountain, to the Plaza Tetuán. From the living room you can access the spacious Office kitchen, with access to a water area and a window with views of the rooftops of Barcelona. Next, we move on to the night area, with a bedroom on each side, one a suite individual room and the other a double room, both with built-in wardrobes and windows with views that provide lots of light. At the end of a small hall, also equipped with built-in wardrobes, we have two double bedrooms and two complete bathrooms, one with a shower and the other with a bathtub; both bedrooms...