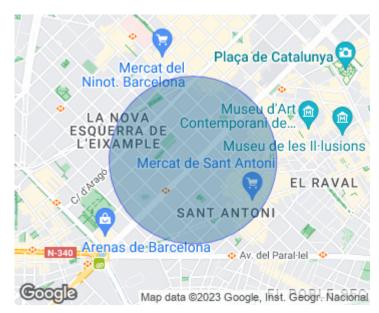

## Renovated penthouse with 4 bedrooms and 3 bathrooms with terrace and parking space in the Left Eixample of Barcelona.

Located in an emblematic area of the Right Eixample of Barcelona, near to the Sant Antoni neighborhood, we offer you this beautiful renovated penthouse. Upon entering the apartment we find a distributor that connects to the night area on the left and to the day area on the right, where the light that comes from the terrace receives you, the living room of approximately 34 m2, connects with the terrace through two large windows, from the 28 m2 terrace, facing South West, we have a beautiful view of the City where you can see from the Maria Cristina