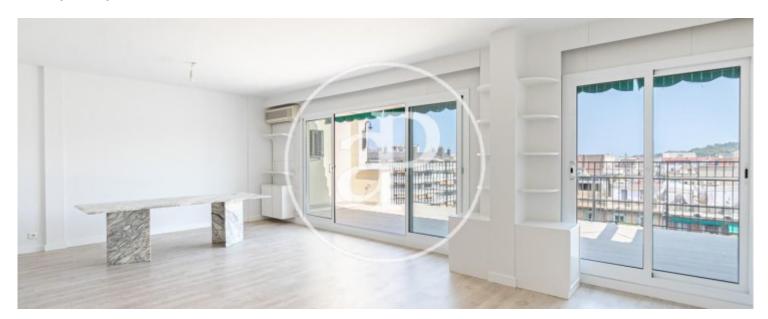

## Renovated penthouse with 4 bedrooms and 3 bathrooms with terrace and parking space in the Left Eixample of Barcelona.

Located in an emblematic area of the Right Eixample of Barcelona, near to the Sant Antoni neighborhood, we offer you this beautiful renovated penthouse. Upon entering the apartment we find a distributor that connects to the night area on the left and to the day area on the right, where the light that comes from the terrace receives you, the living room of approximately 34 m2, connects with the terrace through two large windows, from the 28 m2 terrace, facing South West, we have a beautiful view of the City where you can see from the Maria Cristina

Palace on the Montjuic mountain, to the Plaza Tetuán. From the living room you can access the spacious Office kitchen, with access to a water area and a window with views of the rooftops of Barcelona. Next, we move on to the night area, with a bedroom on each side, one a suite individual room and the other a double room, both with built-in wardrobes and windows with views that provide lots of light. At the end of a small hall, also equipped with built-in wardrobes, we have two double bedrooms and two complete bathrooms, one with a shower and the other with a bathtub; both bedrooms...