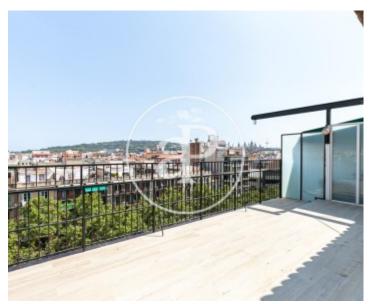

## Renovated penthouse with 4 bedrooms and 3 bathrooms with terrace and parking space in the Left Eixample of Barcelona.

Located in an emblematic area of the Right Eixample of Barcelona, near to the Sant Antoni neighborhood, we offer you this beautiful renovated penthouse. Upon entering the apartment we find a distributor that connects to the night area on the left and to the day area on the right, where the light that comes from the terrace receives you, the living room of approximately 34 m2, connects with the terrace through two large windows, from the 28 m2 terrace, facing South West, we have a beautiful view of the City where you can see from the Maria Cristina