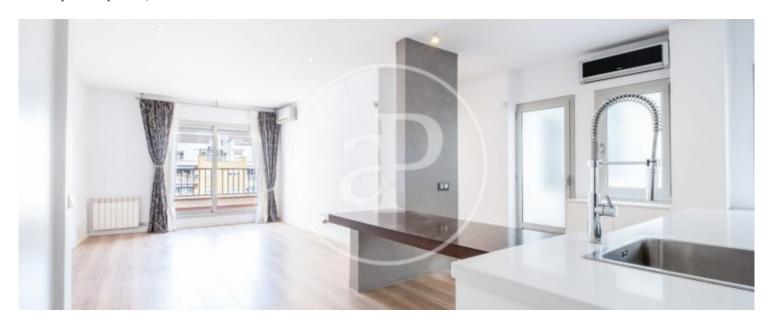

wardrobes. In the day area, we find a spacious living-dining room that leads to a nice terrace to the courtyard and an open plan kitchen equipped with all appliances (fridge, oven, dishwasher, microwave), many wardrobes and a built-in table. The night area has two bedrooms, one double with fitted wardrobes and en suite with shower room leading to the terrace, a second interior double bedroom with fitted wardrobes and a second bathroom with shower. It also has a utility room with washing machine. This penthouse has all the services for a comfortable stay. It has split air conditioning...