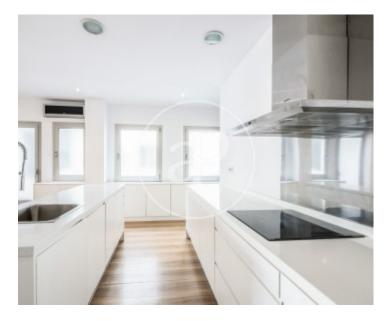

## **Features**

✓ Views ✓ Heating

✓ AACC ✓ Terrace

✓ Lift ✓ Concierge

Price

1,890 €

Surface Bedrooms Bathrooms  $\mathbf{84} \ \mathbf{m}^2$  2

In the heart of l'Eixample we find this beautiful refurbished penthouse with two double bedrooms, 84sq m and 10sq m of terrace, unfurnished and with fully equipped kitchen with all appliances.

wardrobes. In the day area, we find a spacious living-dining room that leads to a nice terrace to the courtyard and an open plan kitchen equipped with all appliances (fridge, oven, dishwasher, microwave), many wardrobes and a built-in table. The night area has two bedrooms, one double with fitted wardrobes and en suite with shower room leading to the terrace, a second interior double bedroom with fitted wardrobes and a second bathroom with shower. It also has a utility room with washing machine. This penthouse has all the services for a comfortable stay. It has split air conditioning...