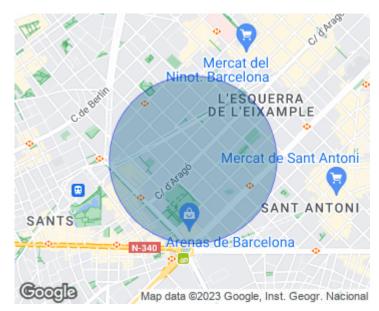

It is very bright and quiet. It has an excellent location, next to all kind of shops, close to Joan Miró Park, Gran Via, Plaza España and Sant Antoni area. It is very well connected and has easy access to public transport, as it is a 600m walk from the Rocafort metro station (L1) and the Entença metro station (L5). On entering, we find a hallway with large windows, which allows the entrance of a lot of natural light and a multitude of built-in