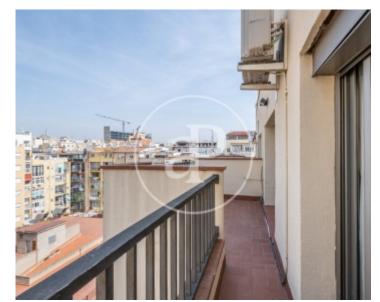

## **Features**

✓ Views ✓ Heating

✓ AACC ✓ Terrace

✓ Lift ✓ Concierge

Price

1,890 €

Surface Bedrooms Bathrooms  $\mathbf{84} \ \mathbf{m}^2$  2

In the heart of l'Eixample we find this beautiful refurbished penthouse with two double bedrooms, 84sq m and 10sq m of terrace, unfurnished and with fully equipped kitchen with all appliances.

wardrobes. In the day area, we find a spacious living-dining room that leads to a nice terrace to the courtyard and an open plan kitchen equipped with all appliances (fridge, oven, dishwasher, microwave), many wardrobes and a built-in table. The night area has two bedrooms, one double with fitted wardrobes and en suite with shower room leading to the terrace, a second interior double bedroom with fitted wardrobes and a second bathroom with shower. It also has a utility room with washing machine. This penthouse has all the services for a comfortable stay. It has split air conditioning...