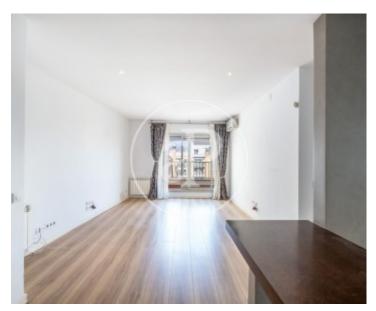

## **Features**

✓ Views ✓ Heating

✓ AACC ✓ Terrace

✓ Lift ✓ Concierge

Price

1,890 €

Surface Bedrooms Bathrooms  $\mathbf{84} \ \mathbf{m}^2$  2

In the heart of l'Eixample we find this beautiful refurbished penthouse with two double bedrooms, 84sq m and 10sq m of terrace, unfurnished and with fully equipped kitchen with all appliances.

It is very bright and quiet. It has an excellent location, next to all kind of shops, close to Joan Miró Park, Gran Via, Plaza España and Sant Antoni area. It is very well connected and has easy access to public transport, as it is a 600m walk from the Rocafort metro station (L1) and the Entença metro station (L5). On entering, we find a hallway with large windows, which allows the entrance of a lot of natural light and a multitude of built-in

wardrobes. In the day area, we find a spacious living-dining room that leads to a nice terrace to the courtyard and an open plan kitchen equipped with all appliances (fridge, oven, dishwasher, microwave), many wardrobes and a built-in table. The night area has two bedrooms, one double with fitted wardrobes and en suite with shower room leading to the terrace, a second interior double bedroom with fitted wardrobes and a second bathroom with shower. It also has a utility room with washing machine. This penthouse has all the services for a comfortable stay. It has split air conditioning...