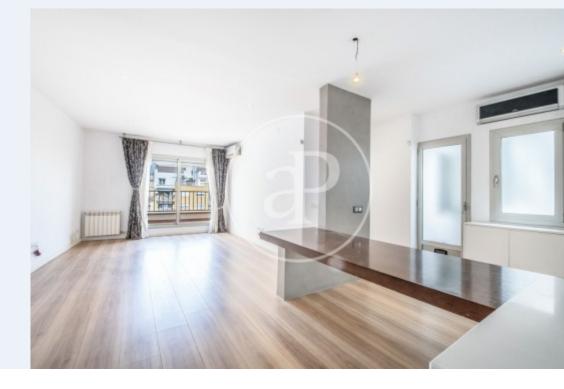

## **Features**

✓ Views ✓ Heating

✓ AACC ✓ Terrace

✓ Lift ✓ Concierge

Price

1,890 €

Surface Bedrooms Bathrooms  $\mathbf{84} \ \mathbf{m}^2$  2

In the heart of l'Eixample we find this beautiful refurbished penthouse with two double bedrooms, 84sq m and 10sq m of terrace, unfurnished and with fully equipped kitchen with all appliances.

It is very bright and quiet. It has an excellent location, next to all kind of shops, close to Joan Miró Park, Gran Via, Plaza España and Sant Antoni area. It is very well connected and has easy access to public transport, as it is a 600m walk from the Rocafort metro station (L1) and the Entença metro station (L5). On entering, we find a hallway with large windows, which allows the entrance of a lot of natural light and a multitude of built-in

wardrobes. In the day area, we find a spacious living-dining room that leads to a nice terrace to the courtyard and an open plan kitchen equipped with all appliances (fridge, oven, dishwasher, microwave), many wardrobes and a built-in table. The night area has two bedrooms, one double with fitted wardrobes and en suite with shower room leading to the terrace, a second interior double bedroom with fitted wardrobes and a second bathroom with shower. It also has a utility room with washing machine. This penthouse has all the services for a comfortable stay. It has split air conditioning...