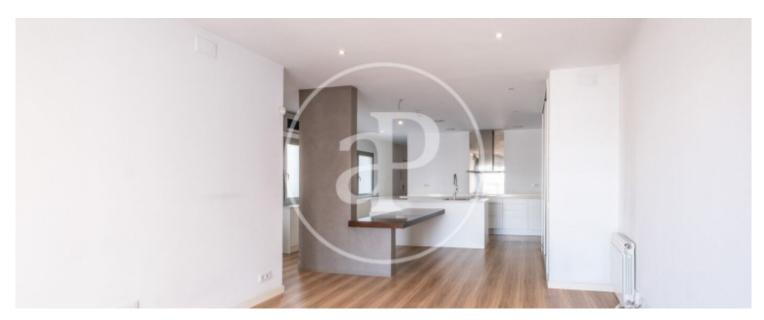

wardrobes. In the day area, we find a spacious living-dining room that leads to a nice terrace to the courtyard and an open plan kitchen equipped with all appliances (fridge, oven, dishwasher, microwave), many wardrobes and a built-in table. The night area has two bedrooms, one double with fitted wardrobes and en suite with shower room leading to the terrace, a second interior double bedroom with fitted wardrobes and a second bathroom with shower. It also has a utility room with washing machine. This penthouse has all the services for a comfortable stay. It has split air conditioning...