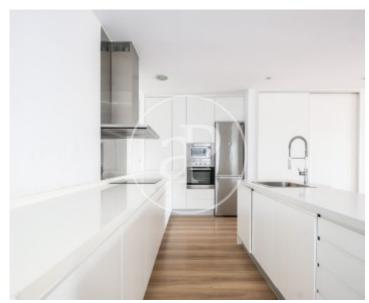

## **Features**

✓ Views ✓ Heating

✓ AACC ✓ Terrace

✓ Lift ✓ Concierge

Price

1,890 €

Surface Bedrooms Bathrooms  $\mathbf{84} \ \mathbf{m}^2$  2

In the heart of l'Eixample we find this beautiful refurbished penthouse with two double bedrooms, 84sq m and 10sq m of terrace, unfurnished and with fully equipped kitchen with all appliances.

wardrobes. In the day area, we find a spacious living-dining room that leads to a nice terrace to the courtyard and an open plan kitchen equipped with all appliances (fridge, oven, dishwasher, microwave), many wardrobes and a built-in table. The night area has two bedrooms, one double with fitted wardrobes and en suite with shower room leading to the terrace, a second interior double bedroom with fitted wardrobes and a second bathroom with shower. It also has a utility room with washing machine. This penthouse has all the services for a comfortable stay. It has split air conditioning...