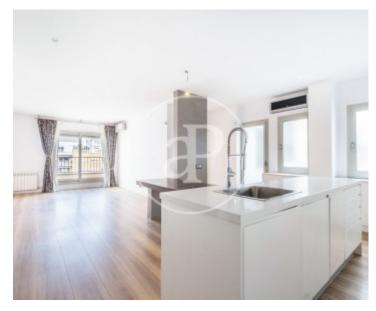

wardrobes. In the day area, we find a spacious living-dining room that leads to a nice terrace to the courtyard and an open plan kitchen equipped with all appliances (fridge, oven, dishwasher, microwave), many wardrobes and a built-in table. The night area has two bedrooms, one double with fitted wardrobes and en suite with shower room leading to the terrace, a second interior double bedroom with fitted wardrobes and a second bathroom with shower. It also has a utility room with washing machine. This penthouse has all the services for a comfortable stay. It has split air conditioning...