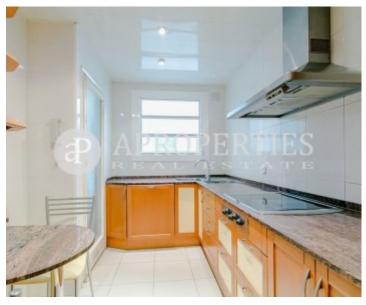

Nice apartment located on the seventh floor of a building with concierge service and two elevators, next to Entença Metro Station, an area full of life.

To update to your taste, the apartment has 95sqm and the ability to recover a usable terrace of 6sqm. Currently it has four bedrooms and a bathroom (possibility of another), a living-dining room with large windows overlooking a patio and a kitchen with laundry area. It has the possibility to rent a parking space in the adjoining farm.