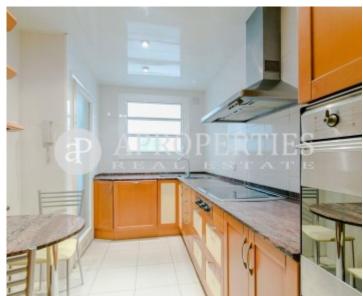

Nice apartment located on the seventh floor of a building with concierge service and two elevators, next to Entença Metro Station, an area full of life.

To update to your taste, the apartment has 95sqm and the ability to recover a usable terrace of 6sqm. Currently it has four bedrooms and a bathroom (possibility of another), a living-dining room with large windows overlooking a patio and a kitchen with laundry area. It has the possibility to rent a parking space in the adjoining farm.