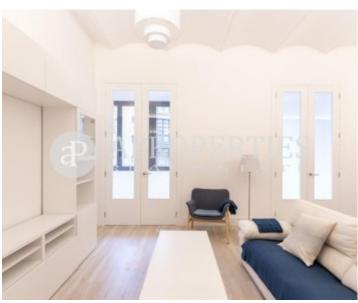

## Next to Plaça Catalunya we find this large brand new apartment, renovated and furnished with high quality materials.

It is located in a regal building with elevator, not adapted for the disabled. The apartment has five spacious bedrooms, of which four are exterior with a balcony, four bathrooms, a brand new kitchen completely equipped with all necessary appliances, and a living-room of approximately 40sqm with access to an ideal office gallery. The apartment has air conditioning and heating by ecological system, led luminaire throughout the house, windows with thermal and acoustic bridge break and porcelain floors imitating parquet.