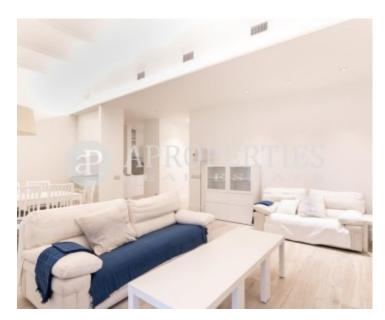

## Next to Plaça Catalunya we find this large brand new apartment, renovated and furnished with high quality materials.

It is located in a regal building with elevator, not adapted for the disabled. The apartment has five spacious bedrooms, of which four are exterior with a balcony, four bathrooms, a brand new kitchen completely equipped with all necessary appliances, and a living-room of approximately 40sqm with access to an ideal office gallery. The apartment has air conditioning and heating by ecological system, led luminaire throughout the house, windows with thermal and acoustic bridge break and porcelain floors imitating parquet.