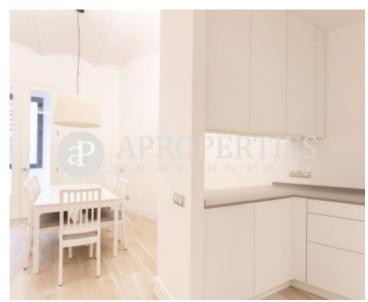

## Next to Plaça Catalunya we find this large brand new apartment, renovated and furnished with high quality materials.

It is located in a regal building with elevator, not adapted for the disabled. The apartment has five spacious bedrooms, of which four are exterior with a balcony, four bathrooms, a brand new kitchen completely equipped with all necessary appliances, and a living-room of approximately 40sqm with access to an ideal office gallery. The apartment has air conditioning and heating by ecological system, led luminaire throughout the house, windows with thermal and acoustic bridge break and porcelain floors imitating parquet.