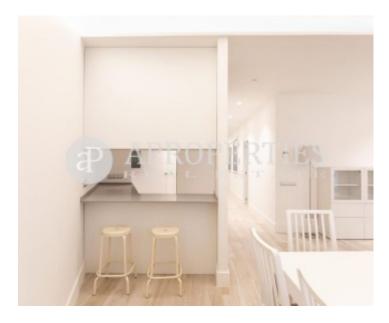

## Next to Plaça Catalunya we find this large brand new apartment, renovated and furnished with high quality materials.

It is located in a regal building with elevator, not adapted for the disabled. The apartment has five spacious bedrooms, of which four are exterior with a balcony, four bathrooms, a brand new kitchen completely equipped with all necessary appliances, and a living-room of approximately 40sqm with access to an ideal office gallery. The apartment has air conditioning and heating by ecological system, led luminaire throughout the house, windows with thermal and acoustic bridge break and porcelain floors imitating parquet.