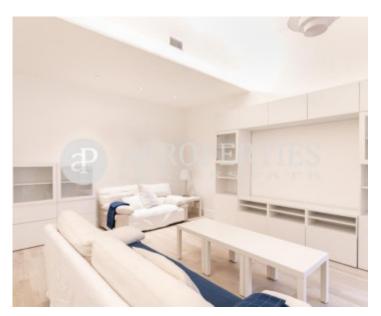

## Next to Plaça Catalunya we find this large brand new apartment, renovated and furnished with high quality materials.

It is located in a regal building with elevator, not adapted for the disabled. The apartment has five spacious bedrooms, of which four are exterior with a balcony, four bathrooms, a brand new kitchen completely equipped with all necessary appliances, and a living-room of approximately 40sqm with access to an ideal office gallery. The apartment has air conditioning and heating by ecological system, led luminaire throughout the house, windows with thermal and acoustic bridge break and porcelain floors imitating parquet.