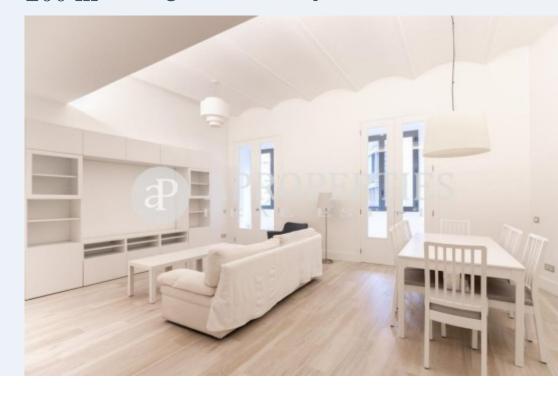

## Next to Plaça Catalunya we find this large brand new apartment, renovated and furnished with high quality materials.

It is located in a regal building with elevator, not adapted for the disabled. The apartment has five spacious bedrooms, of which four are exterior with a balcony, four bathrooms, a brand new kitchen completely equipped with all necessary appliances, and a living-room of approximately 40sqm with access to an ideal office gallery. The apartment has air conditioning and heating by ecological system, led luminaire throughout the house, windows with thermal and acoustic bridge break and porcelain floors imitating parquet.