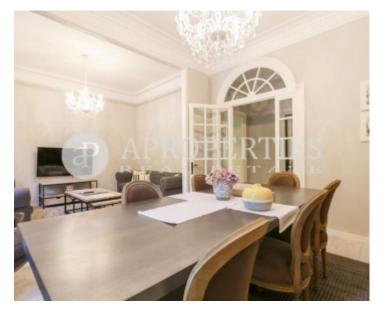

Surface **Bedrooms Bathrooms** 150 m<sup>2</sup>

Spectacular furnished apartment in L'Esquerra de l'Eixample, between the metro Rocafort and Urgell in the Gran Vía de les Corts Catalanes, an area known for its excellent location with excellent communication. This apartment has an excellent decoration; in the day area is the spacious living room with balconies overlooking the street and gives plenty of light and a fully equipped kitchen. The night area consists of four double rooms of which one is en suite with bath and another bathroom with shower. The apartment has air conditioning and heating throughout the house. The building has an elevator.