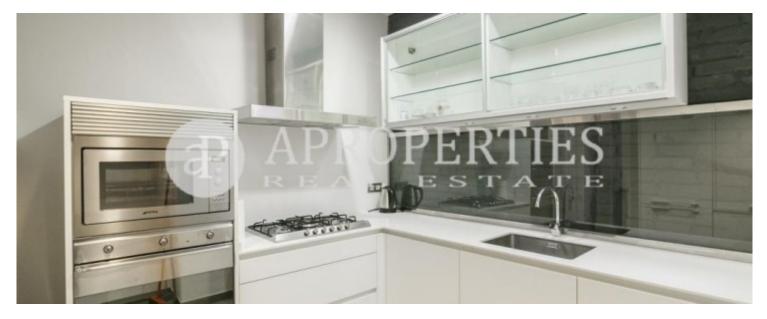

Surface **Bedrooms Bathrooms** 150 m<sup>2</sup>

Spectacular furnished apartment in L'Esquerra de l'Eixample, between the metro Rocafort and Urgell in the Gran Vía de les Corts Catalanes, an area known for its excellent location with excellent communication. This apartment has an excellent decoration; in the day area is the spacious living room with balconies overlooking the street and gives plenty of light and a fully equipped kitchen. The night area consists of four double rooms of which one is en suite with bath and another bathroom with shower. The apartment has air conditioning and heating throughout the house. The building has an elevator.