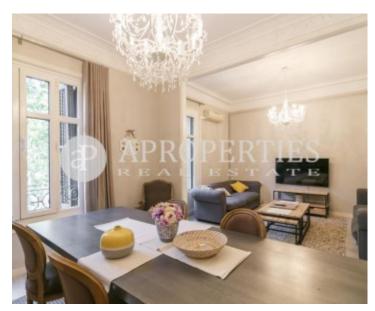

Surface **Bedrooms Bathrooms** 150 m<sup>2</sup>

Spectacular furnished apartment in L'Esquerra de l'Eixample, between the metro Rocafort and Urgell in the Gran Vía de les Corts Catalanes, an area known for its excellent location with excellent communication. This apartment has an excellent decoration; in the day area is the spacious living room with balconies overlooking the street and gives plenty of light and a fully equipped kitchen. The night area consists of four double rooms of which one is en suite with bath and another bathroom with shower. The apartment has air conditioning and heating throughout the house. The building has an elevator.