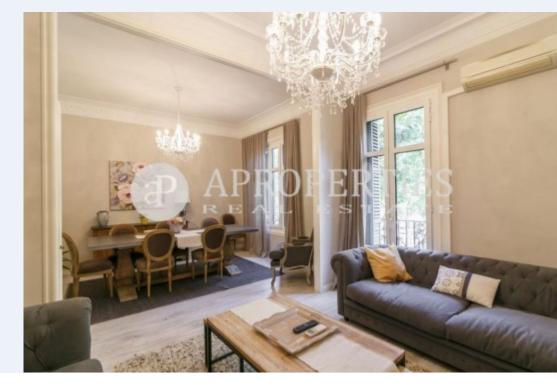

Surface **Bedrooms Bathrooms** 150 m<sup>2</sup>

Spectacular furnished apartment in L'Esquerra de l'Eixample, between the metro Rocafort and Urgell in the Gran Vía de les Corts Catalanes, an area known for its excellent location with excellent communication. This apartment has an excellent decoration; in the day area is the spacious living room with balconies overlooking the street and gives plenty of light and a fully equipped kitchen. The night area consists of four double rooms of which one is en suite with bath and another bathroom with shower. The apartment has air conditioning and heating throughout the house. The building has an elevator.