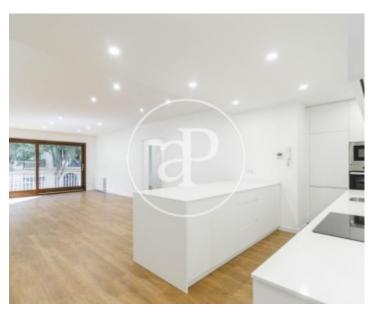

The day area consists of a bright and spacious living room with brick wall, kitchen open to the living room fully equipped and water area in the interior courtyard. In the night area we find three rooms, two are double and one in suite, a large single room and another bathroom with shower. The floor has fitted wardrobes in all rooms, double glazed enclosures, park pavement, heating and air conditioning. The building has concierge service and elevator. Possibility of renting a