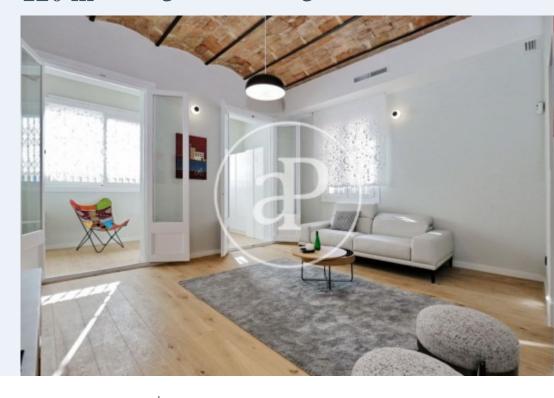

In a spectacular 1920's property perfectly located in Gran Via de les Corts Catalanes, near the Plaza de España, we find this magnificent 120 sqm property, totally renovated with top quality finishes and furnished with designer furniture. The property consists of a spacious entrance hall, fully fitted kitchen open to the dining room, living room that opens to a nice gallery oriented to a wide and clear block courtyard typical of L'Eixample, three double bedrooms, one of them with bathroom, two bathrooms and a courtesy toilet. The three bedrooms are spacious and outside the street and have access to balconies with views of the Gran Via. The flat enjoys natural light in all its extension thanks also to a pleasant patio, of about 5 sqm, located exactly in the central part of the flat. The property

has been reformed with great taste and conserving original elements of the time, like high ceilings of 3,5 meters with Catalan vault.

Contact us.

we will be happy to assist you, to offer you more details and information.