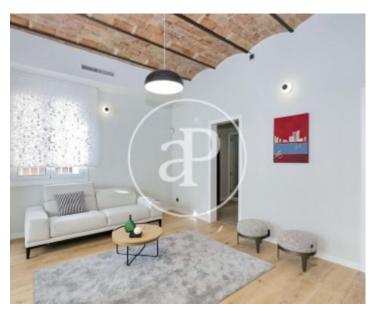

In a spectacular 1920's property perfectly located in Gran Via de les Corts Catalanes, near the Plaza de España, we find this magnificent 120 sqm property, totally renovated with top quality finishes and furnished with designer furniture. The property consists of a spacious entrance hall, fully fitted kitchen open to the dining room, living room that opens to a nice gallery oriented to a wide and clear block courtyard typical of L'Eixample, three double bedrooms, one of them with bathroom, two bathrooms and a courtesy toilet. The three bedrooms are spacious and outside the street and have access to balconies with views of the Gran Via. The flat enjoys natural light in all its extension thanks also to a pleasant patio, of about 5 sqm, located exactly in the central part of the flat. The property

has been reformed with great taste and conserving original elements of the time, like high ceilings of 3,5 meters with Catalan vault.

Contact us.

we will be happy to assist you, to offer you more details and information.