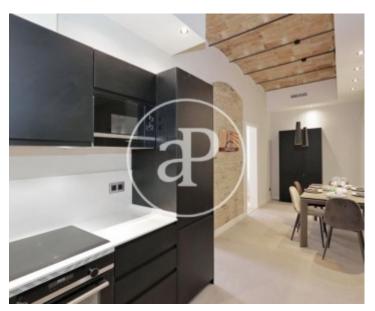

In a spectacular 1920's property perfectly located in Gran Via de les Corts Catalanes, near the Plaza de España, we find this magnificent 120 sqm property, totally renovated with top quality finishes and furnished with designer furniture. The property consists of a spacious entrance hall, fully fitted kitchen open to the dining room, living room that opens to a nice gallery oriented to a wide and clear block courtyard typical of L'Eixample, three double bedrooms, one of them with bathroom, two bathrooms and a courtesy toilet. The three bedrooms are spacious and outside the street and have access to balconies with views of the Gran Via. The flat enjoys natural light in all its extension thanks also to a pleasant patio, of about 5 sqm, located exactly in the central part of the flat. The property

has been reformed with great taste and conserving original elements of the time, like high ceilings of 3,5 meters with Catalan vault.

Contact us.

we will be happy to assist you, to offer you more details and information.