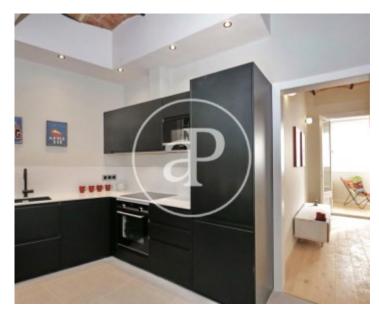

In a spectacular 1920's property perfectly located in Gran Via de les Corts Catalanes, near the Plaza de España, we find this magnificent 120 sqm property, totally renovated with top quality finishes and furnished with designer furniture. The property consists of a spacious entrance hall, fully fitted kitchen open to the dining room, living room that opens to a nice gallery oriented to a wide and clear block courtyard typical of L'Eixample, three double bedrooms, one of them with bathroom, two bathrooms and a courtesy toilet. The three bedrooms are spacious and outside the street and have access to balconies with views of the Gran Via. The flat enjoys natural light in all its extension thanks also to a pleasant patio, of about 5 sqm, located exactly in the central part of the flat. The property