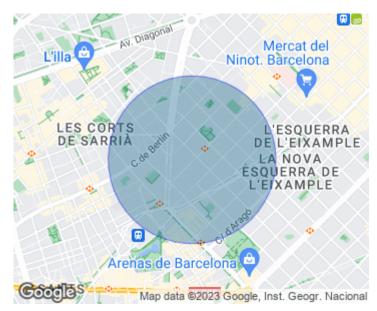

In Rossello street of Eixample area, surrounded by shops and services, near Sants train station, next to public transportation and one step away from Avinguda Josep Tarradellas, we find this 90sqm apartment. This flat has a living-dining room with access to a balcony of 4sqm facing the street, and an open and equipped kitchen with all appliances. The resting area consists of three bedrooms, two singles, one double en suite with closets, and two complete bathrooms, one with a shower and the other with a bathtub. Moreover there is a separate utility room. Furthermore it has wooden floors, aluminum exterior frames with double glazing window, and heating and air conditioning by Split. The apartment includes a large parking space in the same building with direct access from the elevator.