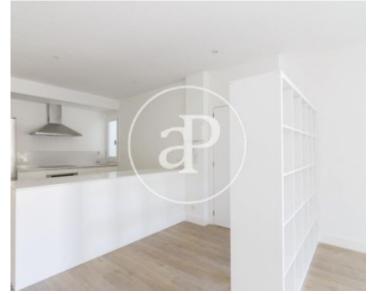

In Rossello street of Eixample area, surrounded by shops and services, near Sants train station, next to public transportation and one step away from Avinguda Josep Tarradellas, we find this 90sqm apartment. This flat has a living-dining room with access to a balcony of 4sqm facing the street, and an open and equipped kitchen with all appliances. The resting area consists of three bedrooms, two singles, one double en suite with closets, and two complete bathrooms, one with a shower and the other with a bathtub. Moreover there is a separate utility room. Furthermore it has wooden floors, aluminum exterior frames with double glazing window, and heating and air conditioning by Split. The apartment includes a large parking space in the same building with direct access from the elevator.