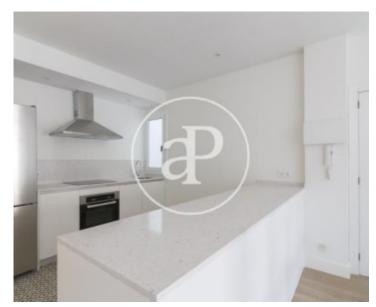

In Rossello street of Eixample area, surrounded by shops and services, near Sants train station, next to public transportation and one step away from Avinguda Josep Tarradellas, we find this 90sqm apartment. This flat has a living-dining room with access to a balcony of 4sqm facing the street, and an open and equipped kitchen with all appliances. The resting area consists of three bedrooms, two singles, one double en suite with closets, and two complete bathrooms, one with a shower and the other with a bathtub. Moreover there is a separate utility room. Furthermore it has wooden floors, aluminum exterior frames with double glazing window, and heating and air conditioning by Split. The apartment includes a large parking space in the same building with direct access from the elevator.