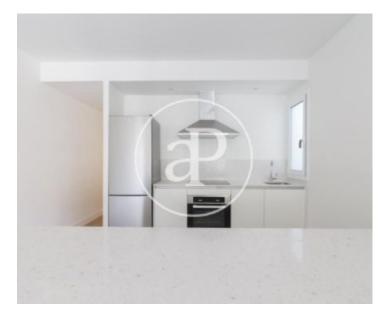

In Rossello street of Eixample area, surrounded by shops and services, near Sants train station, next to public transportation and one step away from Avinguda Josep Tarradellas, we find this 90sqm apartment. This flat has a living-dining room with access to a balcony of 4sqm facing the street, and an open and equipped kitchen with all appliances. The resting area consists of three bedrooms, two singles, one double en suite with closets, and two complete bathrooms, one with a shower and the other with a bathtub. Moreover there is a separate utility room. Furthermore it has wooden floors, aluminum exterior frames with double glazing window, and heating and air conditioning by Split. The apartment includes a large parking space in the same building with direct access from the elevator.