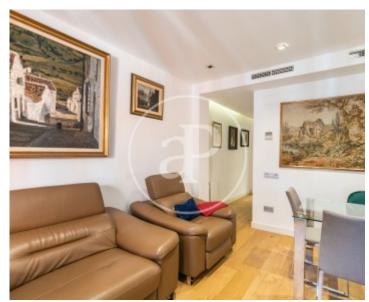

# In the Nova Esquerra de l'Eixample, in Corsica street, we find this newly renovated property and housing, consisting of 78m2.

This property has 2 large bedrooms and 1 bathroom. All the rooms are equipped with high quality aluminum carpentry. The recent renovation of the house, along with the finishes of the windows, a harmonious decoration and studied with the environment give this apartment a lot of tranquility and warmth. The house has natural gas heating and air conditioning in all rooms. Finca excellently located, being connected in the epicenter by different neighborhoods such as Les Corts, Eixample and Sants gives rise to many options in terms of shopping,