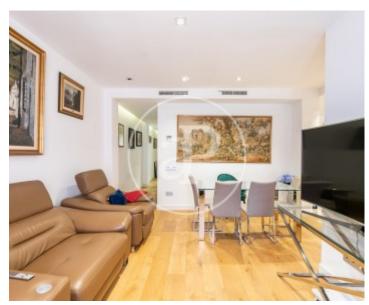

# In the Nova Esquerra de l'Eixample, in Corsica street, we find this newly renovated property and housing, consisting of 78m2.

This property has 2 large bedrooms and 1 bathroom. All the rooms are equipped with high quality aluminum carpentry. The recent renovation of the house, along with the finishes of the windows, a harmonious decoration and studied with the environment give this apartment a lot of tranquility and warmth. The house has natural gas heating and air conditioning in all rooms. Finca excellently located, being connected in the epicenter by different neighborhoods such as Les Corts, Eixample and Sants gives rise to many options in terms of shopping,