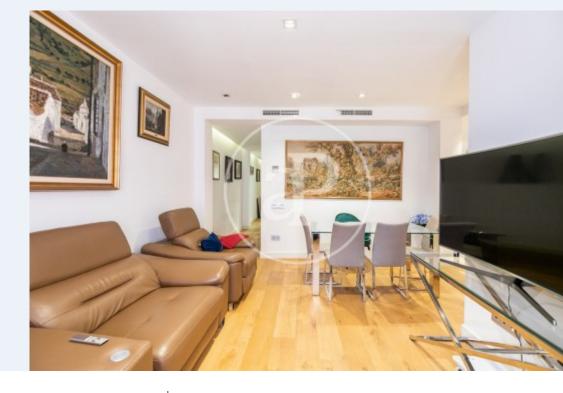

# In the Nova Esquerra de l'Eixample, in Corsica street, we find this newly renovated property and housing, consisting of 78m2.

This property has 2 large bedrooms and 1 bathroom. All the rooms are equipped with high quality aluminum carpentry. The recent renovation of the house, along with the finishes of the windows, a harmonious decoration and studied with the environment give this apartment a lot of tranquility and warmth. The house has natural gas heating and air conditioning in all rooms. Finca excellently located, being connected in the epicenter by different neighborhoods such as Les Corts, Eixample and Sants gives rise to many options in terms of shopping,