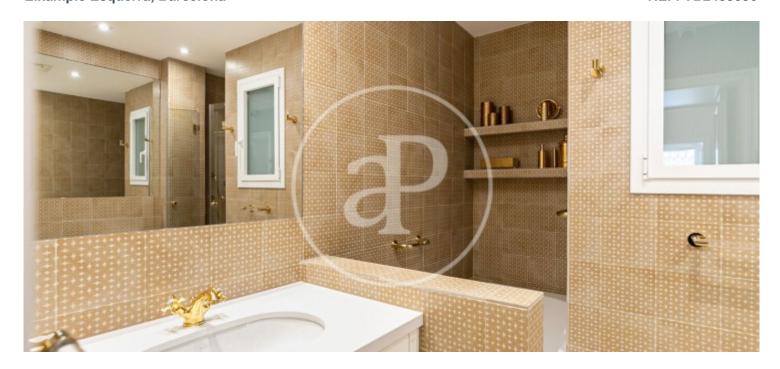

facing a courtyard with lots of light. It has 2 bathrooms, the suite has a bathtub and shower both are very complete. The day area has an exterior single room now adapted as a gym. This apartment stands out for its height and its luminosity, in addition the finishes are of the highest quality.