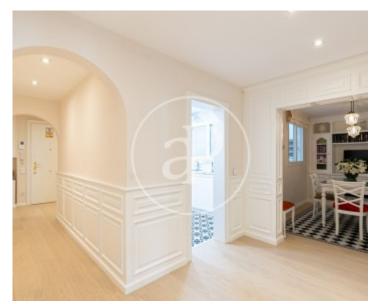

Spacious house of 149sq m based on the floor map with very good distribution. The living room facing northeast has a very open and unobstructed views. It has an independent kitchen fully equipped with high-end appliances and a gallery integrated into the house. It also has an office outside the kitchen that could be a fourth bedroom plus a small room used as a storage room and pantry. The sleeping area consists of 2 large double bedrooms, one of them with office space, both interior