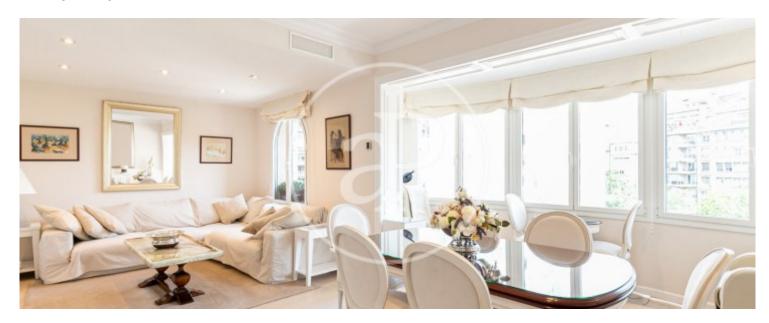

Surface Bedrooms Bathrooms  $149 m^2$  3

Fantastic high floor refurbished, very bright in a classic building and equipped with all kinds of security, cameras in the rooms, armored door grade 4, acoustic and soundproof glass.

Spacious house of 149sq m based on the floor map with very good distribution. The living room facing northeast has a very open and unobstructed views. It has an independent kitchen fully equipped with high-end appliances and a gallery integrated into the house. It also has an office outside the kitchen that could be a fourth bedroom plus a small room used as a storage room and pantry. The sleeping area consists of 2 large double bedrooms, one of them with office space, both interior

facing a courtyard with lots of light. It has 2 bathrooms, the suite has a bathtub and shower both are very complete. The day area has an exterior single room now adapted as a gym. This apartment stands out for its height and its luminosity, in addition the finishes are of the highest quality.