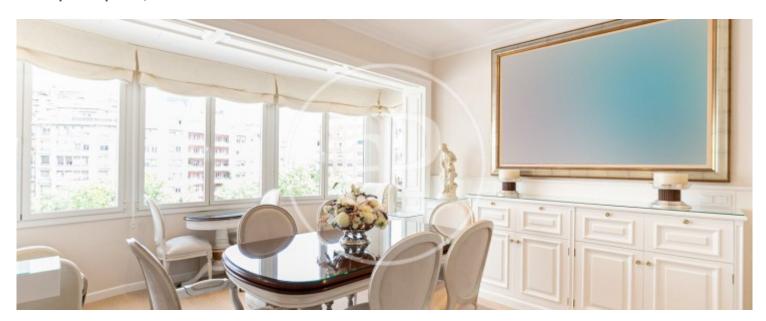

Spacious house of 149sq m based on the floor map with very good distribution. The living room facing northeast has a very open and unobstructed views. It has an independent kitchen fully equipped with high-end appliances and a gallery integrated into the house. It also has an office outside the kitchen that could be a fourth bedroom plus a small room used as a storage room and pantry. The sleeping area consists of 2 large double bedrooms, one of them with office space, both interior

facing a courtyard with lots of light. It has 2 bathrooms, the suite has a bathtub and shower both are very complete. The day area has an exterior single room now adapted as a gym. This apartment stands out for its height and its luminosity, in addition the finishes are of the highest quality.