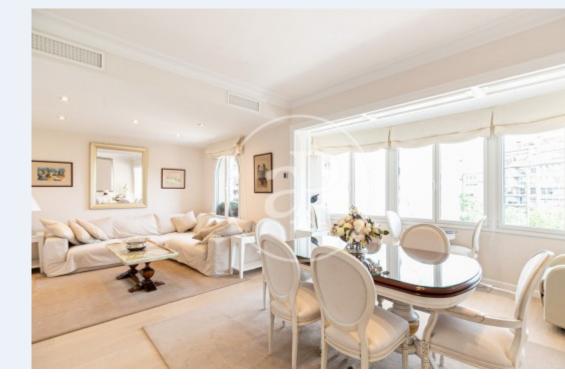

Surface Bedrooms Bathrooms  $149 m^2$  3

Fantastic high floor refurbished, very bright in a classic building and equipped with all kinds of security, cameras in the rooms, armored door grade 4, acoustic and soundproof glass.

Spacious house of 149sq m based on the floor map with very good distribution. The living room facing northeast has a very open and unobstructed views. It has an independent kitchen fully equipped with high-end appliances and a gallery integrated into the house. It also has an office outside the kitchen that could be a fourth bedroom plus a small room used as a storage room and pantry. The sleeping area consists of 2 large double bedrooms, one of them with office space, both interior

facing a courtyard with lots of light. It has 2 bathrooms, the suite has a bathtub and shower both are very complete. The day area has an exterior single room now adapted as a gym. This apartment stands out for its height and its luminosity, in addition the finishes are of the highest quality.