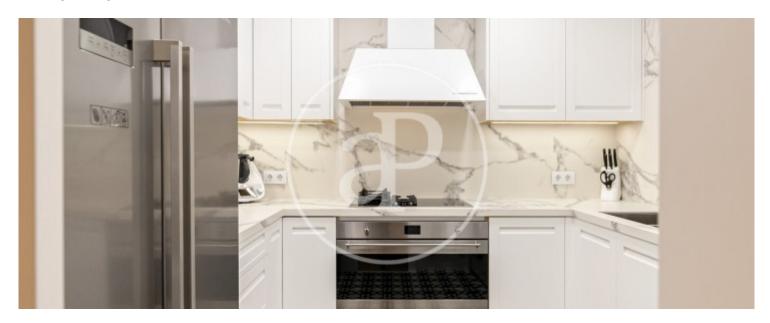

Spacious house of 149sq m based on the floor map with very good distribution. The living room facing northeast has a very open and unobstructed views. It has an independent kitchen fully equipped with high-end appliances and a gallery integrated into the house. It also has an office outside the kitchen that could be a fourth bedroom plus a small room used as a storage room and pantry. The sleeping area consists of 2 large double bedrooms, one of them with office space, both interior