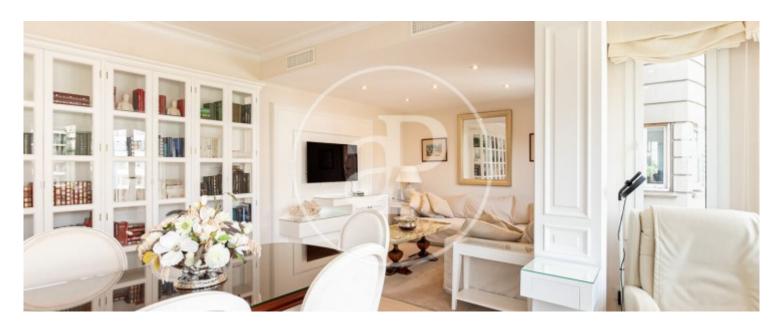

Spacious house of 149sq m based on the floor map with very good distribution. The living room facing northeast has a very open and unobstructed views. It has an independent kitchen fully equipped with high-end appliances and a gallery integrated into the house. It also has an office outside the kitchen that could be a fourth bedroom plus a small room used as a storage room and pantry. The sleeping area consists of 2 large double bedrooms, one of them with office space, both interior

facing a courtyard with lots of light. It has 2 bathrooms, the suite has a bathtub and shower both are very complete. The day area has an exterior single room now adapted as a gym. This apartment stands out for its height and its luminosity, in addition the finishes are of the highest quality.