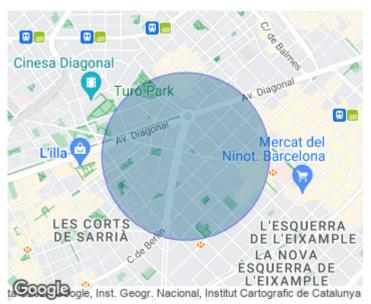

Surface Bedrooms Bathrooms  $149 m^2$  3

Fantastic high floor refurbished, very bright in a classic building and equipped with all kinds of security, cameras in the rooms, armored door grade 4, acoustic and soundproof glass.

Spacious house of 149sq m based on the floor map with very good distribution. The living room facing northeast has a very open and unobstructed views. It has an independent kitchen fully equipped with high-end appliances and a gallery integrated into the house. It also has an office outside the kitchen that could be a fourth bedroom plus a small room used as a storage room and pantry. The sleeping area consists of 2 large double bedrooms, one of them with office space, both interior