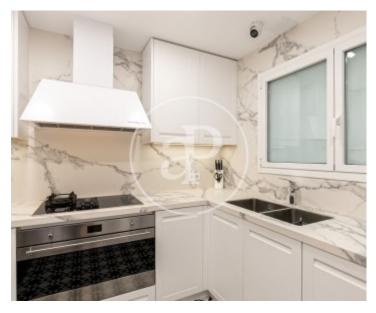

Spacious house of 149sq m based on the floor map with very good distribution. The living room facing northeast has a very open and unobstructed views. It has an independent kitchen fully equipped with high-end appliances and a gallery integrated into the house. It also has an office outside the kitchen that could be a fourth bedroom plus a small room used as a storage room and pantry. The sleeping area consists of 2 large double bedrooms, one of them with office space, both interior