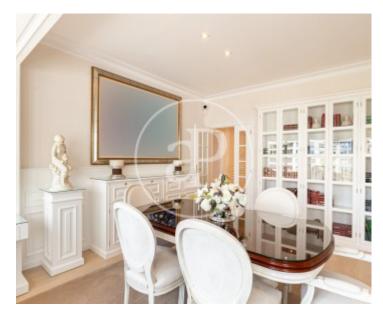

Spacious house of 149sq m based on the floor map with very good distribution. The living room facing northeast has a very open and unobstructed views. It has an independent kitchen fully equipped with high-end appliances and a gallery integrated into the house. It also has an office outside the kitchen that could be a fourth bedroom plus a small room used as a storage room and pantry. The sleeping area consists of 2 large double bedrooms, one of them with office space, both interior

facing a courtyard with lots of light. It has 2 bathrooms, the suite has a bathtub and shower both are very complete. The day area has an exterior single room now adapted as a gym. This apartment stands out for its height and its luminosity, in addition the finishes are of the highest quality.