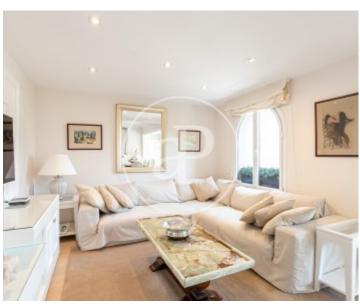

Surface Bedrooms Bathrooms  $149 m^2$  3

Fantastic high floor refurbished, very bright in a classic building and equipped with all kinds of security, cameras in the rooms, armored door grade 4, acoustic and soundproof glass.

Spacious house of 149sq m based on the floor map with very good distribution. The living room facing northeast has a very open and unobstructed views. It has an independent kitchen fully equipped with high-end appliances and a gallery integrated into the house. It also has an office outside the kitchen that could be a fourth bedroom plus a small room used as a storage room and pantry. The sleeping area consists of 2 large double bedrooms, one of them with office space, both interior

facing a courtyard with lots of light. It has 2 bathrooms, the suite has a bathtub and shower both are very complete. The day area has an exterior single room now adapted as a gym. This apartment stands out for its height and its luminosity, in addition the finishes are of the highest quality.