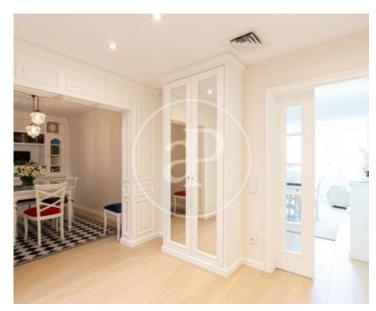

Spacious house of 149sq m based on the floor map with very good distribution. The living room facing northeast has a very open and unobstructed views. It has an independent kitchen fully equipped with high-end appliances and a gallery integrated into the house. It also has an office outside the kitchen that could be a fourth bedroom plus a small room used as a storage room and pantry. The sleeping area consists of 2 large double bedrooms, one of them with office space, both interior