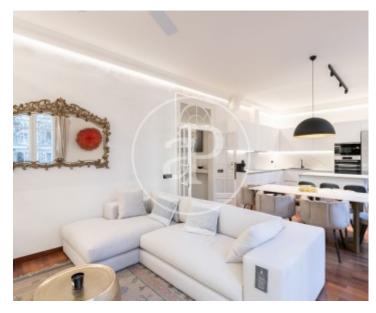

#### **Features**

✓ Heating ✓ Furnished

✓ AACC
✓ Lift

Price

3,000 €

 $\begin{array}{ccc} \text{Surface} & \text{Bedrooms} & \text{Bathrooms} \\ 128 \ m^2 & 3 & 2 \\ \end{array}$ 

In the upper part of Eixample Esquerra, in Londres street, very close to Plaza Francesc Macià and Avenida Diagonal, just a few minutes away from the prestigious Rambla Catalunya and the charismatic Paseo de Gracia, surrounded by all kinds of services, excellently communicated, in a corner property typical of the area, we find this exclusive flat of 128 sqm built, fully furnished and equipped with kitchenware, recently refurbished, all brand new and decorated with exquisite taste. We enter the property thanks to the spacious hall that distributes the flat. To the right, we find the day area, where we find the large living-dining room with balconies to the street and the open kitchen equipped with high-end appliances; and to the left we find the night area that has 3 bedrooms, two doubles and one

single, all with wardrobes and two complete bathrooms. The property has high coffered ceilings, parquet and microcement floors, gas heating by radiators, split air conditioning in the living room and fans in all rooms. Apart from the excellent distribution, this property has a very special charm due to its decoration that combines pieces of art from different parts of the world, very elegant and modern design furniture that combines with original restored pieces (the living room door is made of rock crystal). A wonderful opportunity to live in the heart of Eixample...