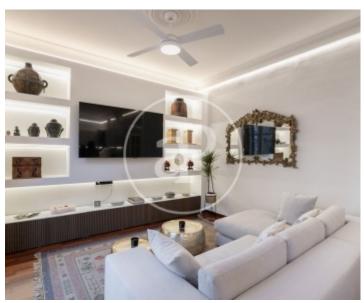

#### **Features**

✓ Heating ✓ Furnished

✓ AACC
✓ Lift

Price

3,000 €

 $\begin{array}{ccc} \text{Surface} & \text{Bedrooms} & \text{Bathrooms} \\ 128 \ m^2 & 3 & 2 \\ \end{array}$ 

In the upper part of Eixample Esquerra, in Londres street, very close to Plaza Francesc Macià and Avenida Diagonal, just a few minutes away from the prestigious Rambla Catalunya and the charismatic Paseo de Gracia, surrounded by all kinds of services, excellently communicated, in a corner property typical of the area, we find this exclusive flat of 128 sqm built, fully furnished and equipped with kitchenware, recently refurbished, all brand new and decorated with exquisite taste. We enter the property thanks to the spacious hall that distributes the flat. To the right, we find the day area, where we find the large living-dining room with balconies to the street and the open kitchen equipped with high-end appliances; and to the left we find the night area that has 3 bedrooms, two doubles and one

single, all with wardrobes and two complete bathrooms. The property has high coffered ceilings, parquet and microcement floors, gas heating by radiators, split air conditioning in the living room and fans in all rooms. Apart from the excellent distribution, this property has a very special charm due to its decoration that combines pieces of art from different parts of the world, very elegant and modern design furniture that combines with original restored pieces (the living room door is made of rock crystal). A wonderful opportunity to live in the heart of Eixample...