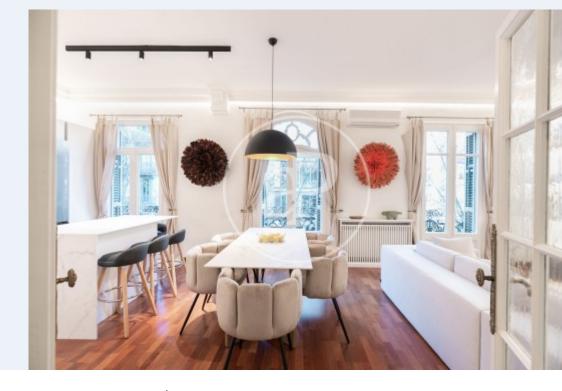

#### **Features**

✓ Heating ✓ Furnished

✓ AACC
✓ Lift

Price

3,000 €

 $\begin{array}{ccc} \text{Surface} & \text{Bedrooms} & \text{Bathrooms} \\ 128 \ m^2 & 3 & 2 \\ \end{array}$ 

In the upper part of Eixample Esquerra, in Londres street, very close to Plaza Francesc Macià and Avenida Diagonal, just a few minutes away from the prestigious Rambla Catalunya and the charismatic Paseo de Gracia, surrounded by all kinds of services, excellently communicated, in a corner property typical of the area, we find this exclusive flat of 128 sqm built, fully furnished and equipped with kitchenware, recently refurbished, all brand new and decorated with exquisite taste. We enter the property thanks to the spacious hall that distributes the flat. To the right, we find the day area, where we find the large living-dining room with balconies to the street and the open kitchen equipped with high-end appliances; and to the left we find the night area that has 3 bedrooms, two doubles and one

single, all with wardrobes and two complete bathrooms. The property has high coffered ceilings, parquet and microcement floors, gas heating by radiators, split air conditioning in the living room and fans in all rooms. Apart from the excellent distribution, this property has a very special charm due to its decoration that combines pieces of art from different parts of the world, very elegant and modern design furniture that combines with original restored pieces (the living room door is made of rock crystal). A wonderful opportunity to live in the heart of Eixample...