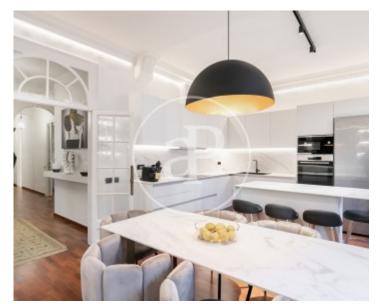

#### **Features**

✓ Heating ✓ Furnished

✓ AACC
✓ Lift

Price

3,000 €

 $\begin{array}{ccc} \text{Surface} & \text{Bedrooms} & \text{Bathrooms} \\ 128 \ m^2 & 3 & 2 \\ \end{array}$ 

In the upper part of Eixample Esquerra, in Londres street, very close to Plaza Francesc Macià and Avenida Diagonal, just a few minutes away from the prestigious Rambla Catalunya and the charismatic Paseo de Gracia, surrounded by all kinds of services, excellently communicated, in a corner property typical of the area, we find this exclusive flat of 128 sqm built, fully furnished and equipped with kitchenware, recently refurbished, all brand new and decorated with exquisite taste. We enter the property thanks to the spacious hall that distributes the flat. To the right, we find the day area, where we find the large living-dining room with balconies to the street and the open kitchen equipped with high-end appliances; and to the left we find the night area that has 3 bedrooms, two doubles and one

single, all with wardrobes and two complete bathrooms. The property has high coffered ceilings, parquet and microcement floors, gas heating by radiators, split air conditioning in the living room and fans in all rooms. Apart from the excellent distribution, this property has a very special charm due to its decoration that combines pieces of art from different parts of the world, very elegant and modern design furniture that combines with original restored pieces (the living room door is made of rock crystal). A wonderful opportunity to live in the heart of Eixample...