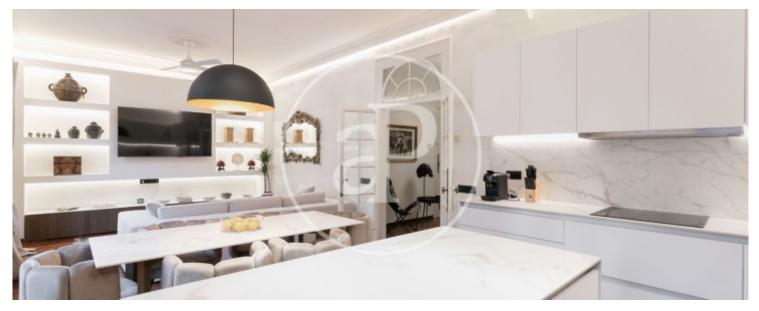

#### **Features**

✓ Heating ✓ Furnished

✓ AACC
✓ Lift

Price

3,000 €

 $\begin{array}{ccc} \text{Surface} & \text{Bedrooms} & \text{Bathrooms} \\ 128 \ m^2 & 3 & 2 \\ \end{array}$ 

In the upper part of Eixample Esquerra, in Londres street, very close to Plaza Francesc Macià and Avenida Diagonal, just a few minutes away from the prestigious Rambla Catalunya and the charismatic Paseo de Gracia, surrounded by all kinds of services, excellently communicated, in a corner property typical of the area, we find this exclusive flat of 128 sqm built, fully furnished and equipped with kitchenware, recently refurbished, all brand new and decorated with exquisite taste. We enter the property thanks to the spacious hall that distributes the flat. To the right, we find the day area, where we find the large living-dining room with balconies to the street and the open kitchen equipped with high-end appliances; and to the left we find the night area that has 3 bedrooms, two doubles and one

single, all with wardrobes and two complete bathrooms. The property has high coffered ceilings, parquet and microcement floors, gas heating by radiators, split air conditioning in the living room and fans in all rooms. Apart from the excellent distribution, this property has a very special charm due to its decoration that combines pieces of art from different parts of the world, very elegant and modern design furniture that combines with original restored pieces (the living room door is made of rock crystal). A wonderful opportunity to live in the heart of Eixample...