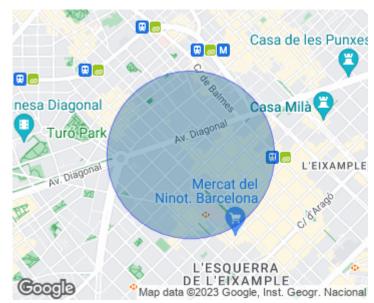

#### **Features**

✓ Heating ✓ Furnished

✓ AACC
✓ Lift

Price

3,000 €

 $\begin{array}{ccc} \text{Surface} & \text{Bedrooms} & \text{Bathrooms} \\ 128 \ m^2 & 3 & 2 \\ \end{array}$ 

In the upper part of Eixample Esquerra, in Londres street, very close to Plaza Francesc Macià and Avenida Diagonal, just a few minutes away from the prestigious Rambla Catalunya and the charismatic Paseo de Gracia, surrounded by all kinds of services, excellently communicated, in a corner property typical of the area, we find this exclusive flat of 128 sqm built, fully furnished and equipped with kitchenware, recently refurbished, all brand new and decorated with exquisite taste. We enter the property thanks to the spacious hall that distributes the flat. To the right, we find the day area, where we find the large living-dining room with balconies to the street and the open kitchen equipped with high-end appliances; and to the left we find the night area that has 3 bedrooms, two doubles and one