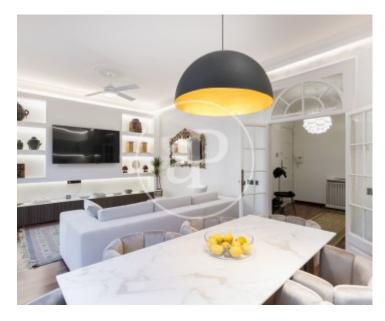

#### **Features**

✓ Heating ✓ Furnished

✓ AACC
✓ Lift

Price

3,000 €

 $\begin{array}{ccc} \text{Surface} & \text{Bedrooms} & \text{Bathrooms} \\ 128 \ m^2 & 3 & 2 \\ \end{array}$ 

In the upper part of Eixample Esquerra, in Londres street, very close to Plaza Francesc Macià and Avenida Diagonal, just a few minutes away from the prestigious Rambla Catalunya and the charismatic Paseo de Gracia, surrounded by all kinds of services, excellently communicated, in a corner property typical of the area, we find this exclusive flat of 128 sqm built, fully furnished and equipped with kitchenware, recently refurbished, all brand new and decorated with exquisite taste. We enter the property thanks to the spacious hall that distributes the flat. To the right, we find the day area, where we find the large living-dining room with balconies to the street and the open kitchen equipped with high-end appliances; and to the left we find the night area that has 3 bedrooms, two doubles and one

single, all with wardrobes and two complete bathrooms. The property has high coffered ceilings, parquet and microcement floors, gas heating by radiators, split air conditioning in the living room and fans in all rooms. Apart from the excellent distribution, this property has a very special charm due to its decoration that combines pieces of art from different parts of the world, very elegant and modern design furniture that combines with original restored pieces (the living room door is made of rock crystal). A wonderful opportunity to live in the heart of Eixample...