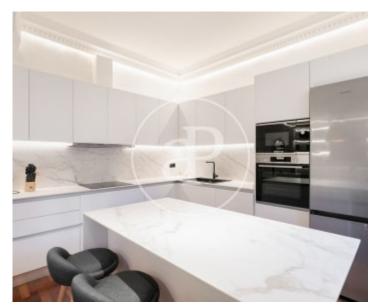

#### **Features**

✓ Heating ✓ Furnished

✓ AACC
✓ Lift

Price

3,000 €

 $\begin{array}{ccc} \text{Surface} & \text{Bedrooms} & \text{Bathrooms} \\ 128 \ m^2 & 3 & 2 \\ \end{array}$ 

In the upper part of Eixample Esquerra, in Londres street, very close to Plaza Francesc Macià and Avenida Diagonal, just a few minutes away from the prestigious Rambla Catalunya and the charismatic Paseo de Gracia, surrounded by all kinds of services, excellently communicated, in a corner property typical of the area, we find this exclusive flat of 128 sqm built, fully furnished and equipped with kitchenware, recently refurbished, all brand new and decorated with exquisite taste. We enter the property thanks to the spacious hall that distributes the flat. To the right, we find the day area, where we find the large living-dining room with balconies to the street and the open kitchen equipped with high-end appliances; and to the left we find the night area that has 3 bedrooms, two doubles and one

single, all with wardrobes and two complete bathrooms. The property has high coffered ceilings, parquet and microcement floors, gas heating by radiators, split air conditioning in the living room and fans in all rooms. Apart from the excellent distribution, this property has a very special charm due to its decoration that combines pieces of art from different parts of the world, very elegant and modern design furniture that combines with original restored pieces (the living room door is made of rock crystal). A wonderful opportunity to live in the heart of Eixample...