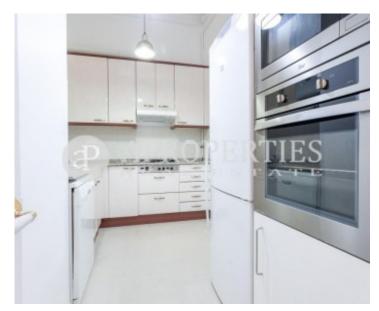

#### **Features**

✓ Heating ✓ Terrace

Lift

Price

1,420 €

Surface Bedrooms Bathroom  $72 \ m^2$  3

In the street Consell de Cent, located on the first floor, surrounded by the best shops, restaurants and hotels in the city, in an ideal area to walk and enjoy, very well connected with all types of public transport, we find this typical apartment de la Example, renovated 72msqm with a beautiful 60sqm terrace. From the entrance we find the distributor that leads to a single room, a bathroom and large kitchen fully equipped with all appliances; We continuously find a second single room and a third double room with lots of light and views of the terrace. The large living - dining room has direct access to a gallery that gives access to the very unforgettable terrace. Parquet floors and elevator.\* In compliance with Law 12/2023 and Law 18/2007, we inform thatIndex of R.P.LL: 18,42 € / m2 State reference price 1