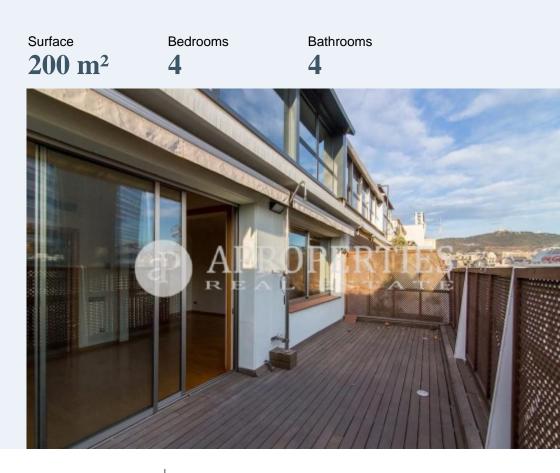

# **Penthouse with terrace for rent close to Plaça Francesc Macia**

Located in the upper area of Barcelona, close to plaça Francesc Macia, surrounded by the best shops, restaurants and bars, next to El Corte Ingles and Avinguda Diagonal, and very well connected with public transport, we find this lovely renovated penthouse of 200sqm with a terrace of 25sqm with parquet flooring, fabulous views, and facing northeast. From the entrance hall we access to the living-dining room with direct access to the fantastic terrace, fully equipped kitchen with high-end appliances and a utility room. The night area consists of; three bedrooms, one of them en suite, bathroom with jacuzzi, shared by the other three bedrooms, a toilet, a maid's room with a toilet and an office. It has parquet floors, closets in all rooms and hallway, elevators and concierge service including weekend. Central heating and parking included in the price.