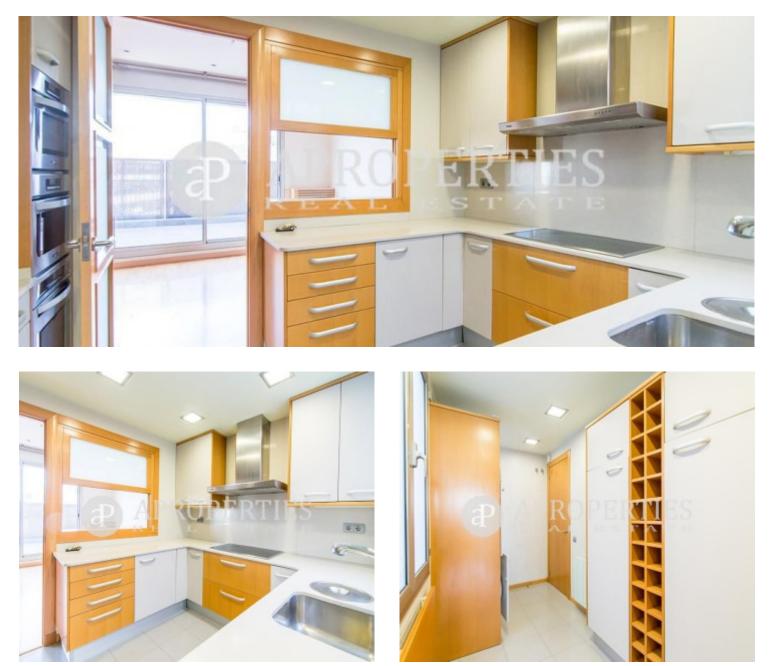

# **Penthouse with terrace for rent close to Plaça Francesc Macia**

Located in the upper area of Barcelona, close to plaça Francesc Macia, surrounded by the best shops, restaurants and bars, next to El Corte Ingles and Avinguda Diagonal, and very well connected with public transport, we find this lovely renovated penthouse of 200sqm with a terrace of 25sqm with parquet flooring, fabulous views, and facing northeast. From the entrance hall we access to the living-dining room with direct access to the fantastic terrace, fully equipped kitchen with high-end appliances and a utility room. The night area consists of; three bedrooms, one of them en suite, bathroom with jacuzzi, shared by the other three bedrooms, a toilet, a maid's room with a toilet and an office. It has parquet floors, closets in all rooms and hallway, elevators and concierge service including weekend. Central heating and parking included in the price.