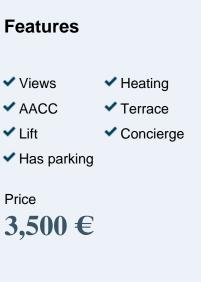

# **Penthouse with terrace for rent close to Plaça Francesc Macia**

Located in the upper area of Barcelona, close to plaça Francesc Macia, surrounded by the best shops, restaurants and bars, next to El Corte Ingles and Avinguda Diagonal, and very well connected with public transport, we find this lovely renovated penthouse of 200sqm with a terrace of 25sqm with parquet flooring, fabulous views, and facing northeast. From the entrance hall we access to the living-dining room with direct access to the fantastic terrace, fully equipped kitchen with high-end appliances and a utility room. The night area consists of; three bedrooms, one of them en suite, bathroom with jacuzzi, shared by the other three bedrooms, a toilet, a maid's room with a toilet and an office. It has parquet floors, closets in all rooms and hallway, elevators and concierge service including weekend. Central heating and parking included in the price.