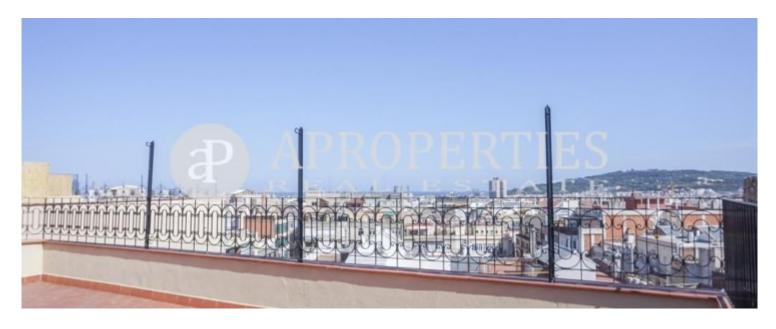

#### **Features**

✓ Views ✓ Heating

✓ AACC ✓ Terrace

✓ Lift ✓ Concierge

Price

2,500 €

Surface Bedrooms Bathrooms 2

This wonderful penthouse is located in the renovated Diagonal Avenue between of Passeig de Gràcia and Francesc Macià Square, surrounded by numerous shops and restaurants, very well connected with public transport. The day area consists of a living room-dining room with access to a huge and pleasant terrace of approximately 60sqm with views of the city, an open kitchen with gas hob, oven and a utility. The night area consists of two double bedrooms, one en suite and exterior to the fabulous terrace and another interior bedroom, both with fitted wardrobes and a bathroom with shower. The penthouse has been recently renovated, has terrazzo floors, air conditioning and heating by ducts. The building has a concierge service and a lift.