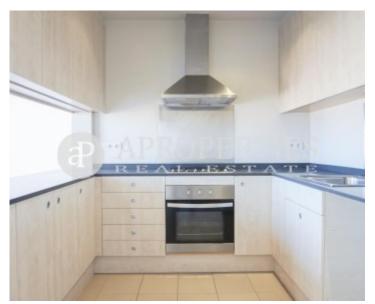

#### **Features**

✓ Views ✓ Heating

✓ AACC ✓ Terrace

✓ Lift ✓ Concierge

Price

2,500 €

Surface Bedrooms Bathrooms 2

This wonderful penthouse is located in the renovated Diagonal Avenue between of Passeig de Gràcia and Francesc Macià Square, surrounded by numerous shops and restaurants, very well connected with public transport. The day area consists of a living room-dining room with access to a huge and pleasant terrace of approximately 60sqm with views of the city, an open kitchen with gas hob, oven and a utility. The night area consists of two double bedrooms, one en suite and exterior to the fabulous terrace and another interior bedroom, both with fitted wardrobes and a bathroom with shower. The penthouse has been recently renovated, has terrazzo floors, air conditioning and heating by ducts. The building has a concierge service and a lift.