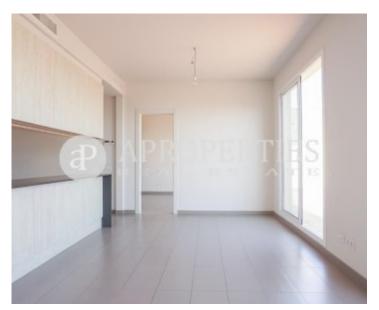

#### **Features**

✓ Views ✓ Heating

✓ AACC ✓ Terrace

✓ Lift ✓ Concierge

Price

2,500 €

Surface Bedrooms Bathrooms 2

This wonderful penthouse is located in the renovated Diagonal Avenue between of Passeig de Gràcia and Francesc Macià Square, surrounded by numerous shops and restaurants, very well connected with public transport. The day area consists of a living room-dining room with access to a huge and pleasant terrace of approximately 60sqm with views of the city, an open kitchen with gas hob, oven and a utility. The night area consists of two double bedrooms, one en suite and exterior to the fabulous terrace and another interior bedroom, both with fitted wardrobes and a bathroom with shower. The penthouse has been recently renovated, has terrazzo floors, air conditioning and heating by ducts. The building has a concierge service and a lift.