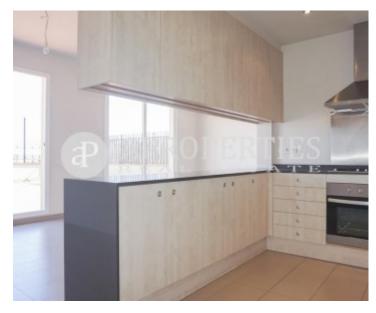

#### **Features**

✓ Views ✓ Heating

✓ AACC ✓ Terrace

✓ Lift ✓ Concierge

Price

2,500 €

Surface Bedrooms Bathrooms 2

This wonderful penthouse is located in the renovated Diagonal Avenue between of Passeig de Gràcia and Francesc Macià Square, surrounded by numerous shops and restaurants, very well connected with public transport. The day area consists of a living room-dining room with access to a huge and pleasant terrace of approximately 60sqm with views of the city, an open kitchen with gas hob, oven and a utility. The night area consists of two double bedrooms, one en suite and exterior to the fabulous terrace and another interior bedroom, both with fitted wardrobes and a bathroom with shower. The penthouse has been recently renovated, has terrazzo floors, air conditioning and heating by ducts. The building has a concierge service and a lift.