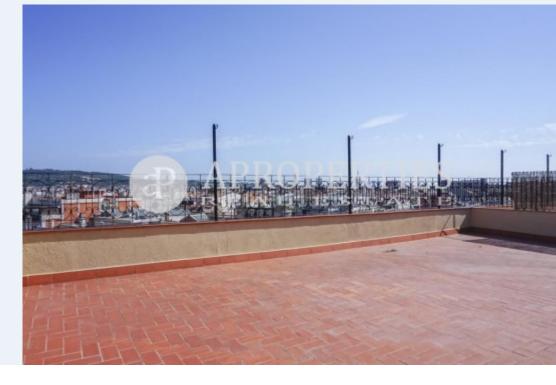

#### **Features**

✓ Views ✓ Heating

✓ AACC ✓ Terrace

✓ Lift ✓ Concierge

Price

2,500 €

Surface Bedrooms Bathrooms 2

This wonderful penthouse is located in the renovated Diagonal Avenue between of Passeig de Gràcia and Francesc Macià Square, surrounded by numerous shops and restaurants, very well connected with public transport. The day area consists of a living room-dining room with access to a huge and pleasant terrace of approximately 60sqm with views of the city, an open kitchen with gas hob, oven and a utility. The night area consists of two double bedrooms, one en suite and exterior to the fabulous terrace and another interior bedroom, both with fitted wardrobes and a bathroom with shower. The penthouse has been recently renovated, has terrazzo floors, air conditioning and heating by ducts. The building has a concierge service and a lift.