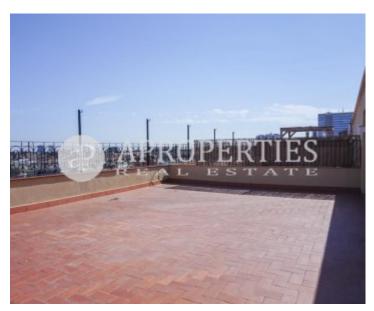

#### **Features**

✓ Views ✓ Heating

✓ AACC ✓ Terrace

✓ Lift ✓ Concierge

Price

2,500 €

Surface Bedrooms Bathrooms 2

This wonderful penthouse is located in the renovated Diagonal Avenue between of Passeig de Gràcia and Francesc Macià Square, surrounded by numerous shops and restaurants, very well connected with public transport. The day area consists of a living room-dining room with access to a huge and pleasant terrace of approximately 60sqm with views of the city, an open kitchen with gas hob, oven and a utility. The night area consists of two double bedrooms, one en suite and exterior to the fabulous terrace and another interior bedroom, both with fitted wardrobes and a bathroom with shower. The penthouse has been recently renovated, has terrazzo floors, air conditioning and heating by ducts. The building has a concierge service and a lift.