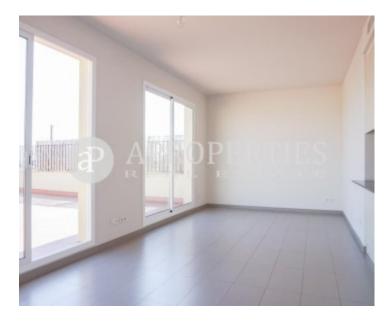

#### **Features**

✓ Views ✓ Heating

✓ AACC ✓ Terrace

✓ Lift ✓ Concierge

Price

2,500 €

Surface Bedrooms Bathrooms 2

This wonderful penthouse is located in the renovated Diagonal Avenue between of Passeig de Gràcia and Francesc Macià Square, surrounded by numerous shops and restaurants, very well connected with public transport. The day area consists of a living room-dining room with access to a huge and pleasant terrace of approximately 60sqm with views of the city, an open kitchen with gas hob, oven and a utility. The night area consists of two double bedrooms, one en suite and exterior to the fabulous terrace and another interior bedroom, both with fitted wardrobes and a bathroom with shower. The penthouse has been recently renovated, has terrazzo floors, air conditioning and heating by ducts. The building has a concierge service and a lift.