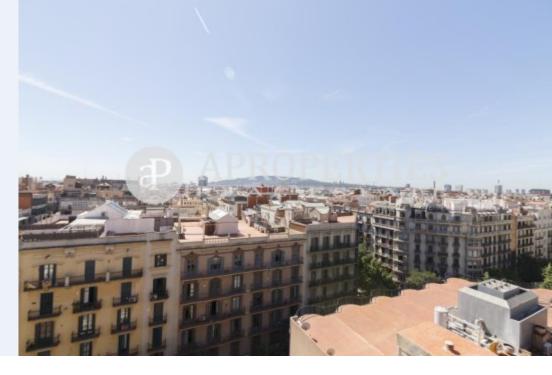

# Penthouse with spectacular views in Avenida Diagonal

This wonderful penthouse is located in the refurbished Avenida Diagonal between Paseo de Gracia and Francesc Macià, surrounded by numerous shops and restaurants, very well connected with public transport. The day area consists of a living room-dining room with access to a huge and pleasant terrace of approximately 60sqm with views of the city, an open kitchen with gas hob, oven and utility room. The area at night consists of two double bedrooms, one outside the fabulous terrace and another interior, a large bathroom with shower. The penthouse has been recently refurbished, has terrazzo floors, air conditioning and heating ducts. The property has a concierge desk and an elevator (lift).