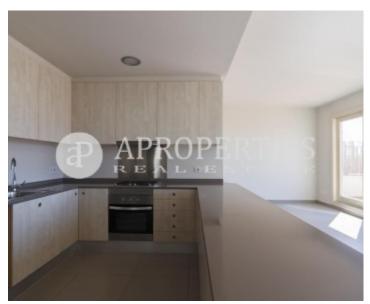

This wonderful penthouse is located in the refurbished Avenida Diagonal between Paseo de Gracia and Francesc Macià, surrounded by numerous shops and restaurants, very well connected with public transport. The day area consists of a living room-dining room with access to a huge and pleasant terrace of approximately 60sqm with views of the city, an open kitchen with gas hob, oven and utility room. The area at night consists of two double bedrooms, one outside the fabulous terrace and another interior, a large bathroom with shower. The penthouse has been recently refurbished, has terrazzo floors, air conditioning and heating ducts. The property has a concierge desk and an elevator (lift).