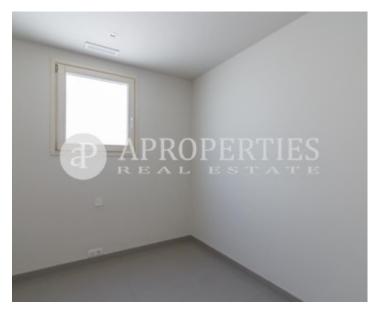

This wonderful penthouse is located in the refurbished Avenida Diagonal between Paseo de Gracia and Francesc Macià, surrounded by numerous shops and restaurants, very well connected with public transport. The day area consists of a living room-dining room with access to a huge and pleasant terrace of approximately 60sqm with views of the city, an open kitchen with gas hob, oven and utility room. The area at night consists of two double bedrooms, one outside the fabulous terrace and another interior, a large bathroom with shower. The penthouse has been recently refurbished, has terrazzo floors, air conditioning and heating ducts. The property has a concierge desk and an elevator (lift).