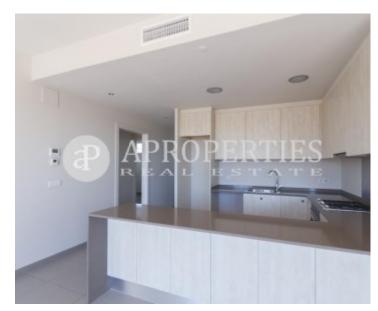

This wonderful penthouse is located in the refurbished Avenida Diagonal between Paseo de Gracia and Francesc Macià, surrounded by numerous shops and restaurants, very well connected with public transport. The day area consists of a living room-dining room with access to a huge and pleasant terrace of approximately 60sqm with views of the city, an open kitchen with gas hob, oven and utility room. The area at night consists of two double bedrooms, one outside the fabulous terrace and another interior, a large bathroom with shower. The penthouse has been recently refurbished, has terrazzo floors, air conditioning and heating ducts. The property has a concierge desk and an elevator (lift).