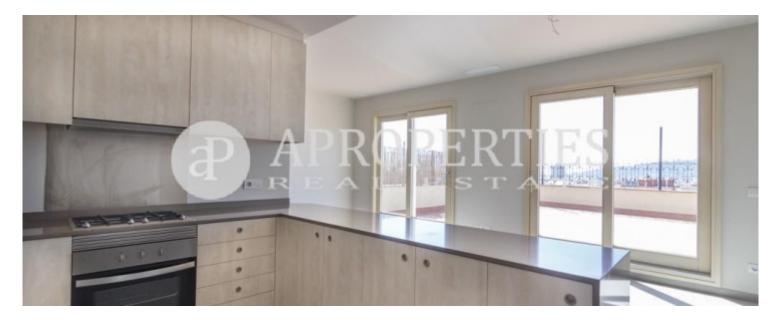

This wonderful penthouse is located in the refurbished Avenida Diagonal between Paseo de Gracia and Francesc Macià, surrounded by numerous shops and restaurants, very well connected with public transport. The day area consists of a living room-dining room with access to a huge and pleasant terrace of approximately 60sqm with views of the city, an open kitchen with gas hob, oven and utility room. The area at night consists of two double bedrooms, one outside the fabulous terrace and another interior, a large bathroom with shower. The penthouse has been recently refurbished, has terrazzo floors, air conditioning and heating ducts. The property has a concierge desk and an elevator (lift).