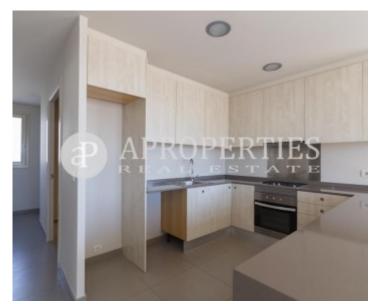

This wonderful penthouse is located in the refurbished Avenida Diagonal between Paseo de Gracia and Francesc Macià, surrounded by numerous shops and restaurants, very well connected with public transport. The day area consists of a living room-dining room with access to a huge and pleasant terrace of approximately 60sqm with views of the city, an open kitchen with gas hob, oven and utility room. The area at night consists of two double bedrooms, one outside the fabulous terrace and another interior, a large bathroom with shower. The penthouse has been recently refurbished, has terrazzo floors, air conditioning and heating ducts. The property has a concierge desk and an elevator (lift).