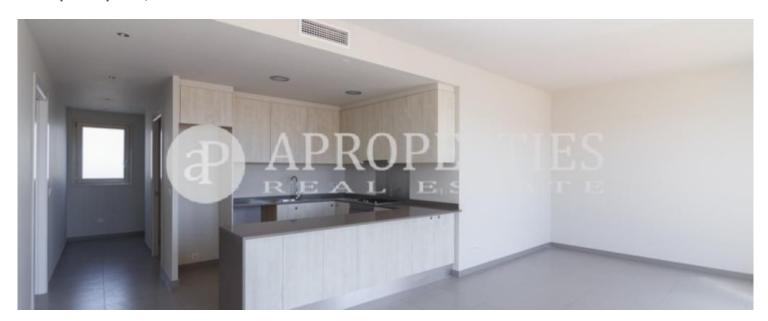

This wonderful penthouse is located in the refurbished Avenida Diagonal between Paseo de Gracia and Francesc Macià, surrounded by numerous shops and restaurants, very well connected with public transport. The day area consists of a living room-dining room with access to a huge and pleasant terrace of approximately 60sqm with views of the city, an open kitchen with gas hob, oven and utility room. The area at night consists of two double bedrooms, one outside the fabulous terrace and another interior, a large bathroom with shower. The penthouse has been recently refurbished, has terrazzo floors, air conditioning and heating ducts. The property has a concierge desk and an elevator (lift).