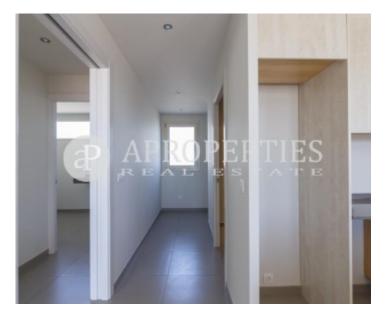

This wonderful penthouse is located in the refurbished Avenida Diagonal between Paseo de Gracia and Francesc Macià, surrounded by numerous shops and restaurants, very well connected with public transport. The day area consists of a living room-dining room with access to a huge and pleasant terrace of approximately 60sqm with views of the city, an open kitchen with gas hob, oven and utility room. The area at night consists of two double bedrooms, one outside the fabulous terrace and another interior, a large bathroom with shower. The penthouse has been recently refurbished, has terrazzo floors, air conditioning and heating ducts. The property has a concierge desk and an elevator (lift).