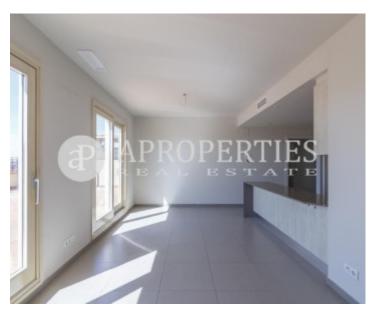

This wonderful penthouse is located in the refurbished Avenida Diagonal between Paseo de Gracia and Francesc Macià, surrounded by numerous shops and restaurants, very well connected with public transport. The day area consists of a living room-dining room with access to a huge and pleasant terrace of approximately 60sqm with views of the city, an open kitchen with gas hob, oven and utility room. The area at night consists of two double bedrooms, one outside the fabulous terrace and another interior, a large bathroom with shower. The penthouse has been recently refurbished, has terrazzo floors, air conditioning and heating ducts. The property has a concierge desk and an elevator (lift).