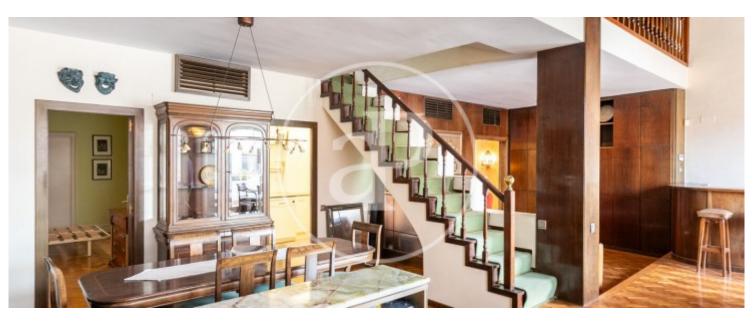

Spectacular duplex penthouse of 171sqm built, 95sqm on the ground floor and 76sqm on the first floor, with a terrace of 20sqm and a solarium of 40sqm, in a distinguished classical Finca built in 1982 and provided with lift. The ground floor features a spacious living-dining room with large windows that give access to a large terrace overlooking the city facing south, which combined with the sloping ceilings give it a great amplitude and luminosity, a large kitchen and the suite at the foot of the living room. On the first floor we find a library area overlooking the living room, which thanks to the spaciousness and height enjoys a lot of light, which makes it an ideal place to relax reading a book. On this same floor we find 4 spacious and luminous bedrooms, all of them attic rooms, a large bathroom and the water area. On the first floor there is a spectacular 30m2 solarium with 360° views. The property needs updating. Possibility of acquiring 2 parking spaces in the same building. Do not hesitate to ask for a visit, you will be...