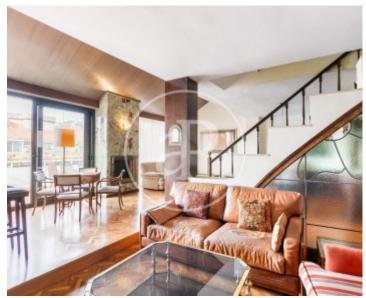

Spectacular duplex penthouse of 171sqm built, 95sqm on the ground floor and 76sqm on the first floor, with a terrace of 20sqm and a solarium of 40sqm, in a distinguished classical Finca built in 1982 and provided with lift. The ground floor features a spacious living-dining room with large windows that give access to a large terrace overlooking the city facing south, which combined with the sloping ceilings give it a great amplitude and luminosity, a large kitchen and the suite at the foot of the living room. On the first floor we find a library area overlooking the living room, which thanks to the spaciousness and height enjoys a lot of light, which makes it an ideal place to relax reading a book. On this same floor we find 4 spacious and luminous bedrooms, all of them attic rooms, a large bathroom and the water area. On the first floor there is a spectacular 30m2 solarium with 360° views. The property needs updating. Possibility of acquiring 2 parking spaces in the same building. Do not hesitate to ask for a visit, you will be...