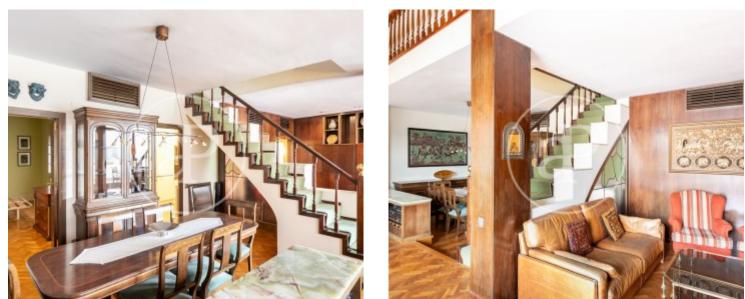

Spectacular duplex penthouse of 171sqm built, 95sqm on the ground floor and 76sqm on the first floor, with a terrace of 20sqm and a solarium of 40sqm, in a distinguished classical Finca built in 1982 and provided with lift. The ground floor features a spacious living-dining room with large windows that give access to a large terrace overlooking the city facing south, which combined with the sloping ceilings give it a great amplitude and luminosity, a large kitchen and the suite at the foot of the living room. On the first floor we find a library area overlooking the living room, which thanks to the spaciousness and height enjoys a lot of light, which makes it an ideal place to relax reading a book. On this same floor we find 4 spacious and luminous bedrooms, all of them attic rooms, a large bathroom and the water area. On the first floor there is a spectacular 30m2 solarium with 360° views. The property needs updating. Possibility of acquiring 2 parking spaces in the same building. Do not hesitate to ask for a visit, you will be...