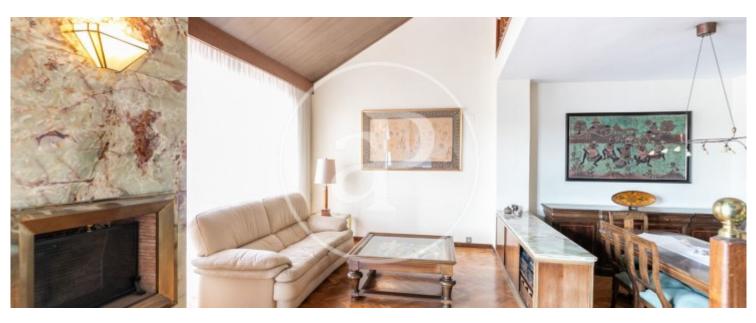

Spectacular duplex penthouse of 171sqm built, 95sqm on the ground floor and 76sqm on the first floor, with a terrace of 20sqm and a solarium of 40sqm, in a distinguished classical Finca built in 1982 and provided with lift. The ground floor features a spacious living-dining room with large windows that give access to a large terrace overlooking the city facing south, which combined with the sloping ceilings give it a great amplitude and luminosity, a large kitchen and the suite at the foot of the living room. On the first floor we find a library area overlooking the living room, which thanks to the spaciousness and height enjoys a lot of light, which makes it an ideal place to relax reading a book. On this same floor we find 4 spacious and luminous bedrooms, all of them attic rooms, a large bathroom and the water area. On the first floor there is a spectacular 30m2 solarium with 360° views. The property needs updating. Possibility of acquiring 2 parking spaces in the same building. Do not hesitate to ask for a visit, you will be...