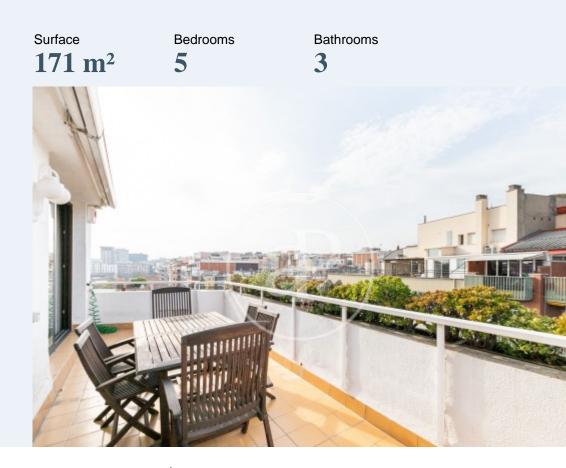

Spectacular duplex penthouse of 171sqm built, 95sqm on the ground floor and 76sqm on the first floor, with a terrace of 20sqm and a solarium of 40sqm, in a distinguished classical Finca built in 1982 and provided with lift. The ground floor features a spacious living-dining room with large windows that give access to a large terrace overlooking the city facing south, which combined with the sloping ceilings give it a great amplitude and luminosity, a large kitchen and the suite at the foot of the living room. On the first floor we find a library area overlooking the living room, which thanks to the spaciousness and height enjoys a lot of light, which makes it an ideal place to relax reading a book. On this same floor we find 4 spacious and luminous bedrooms, all of them attic rooms, a large bathroom and the water area. On the first floor there is a spectacular 30m2 solarium with 360° views. The property needs updating. Possibility of acquiring 2 parking spaces in the same building. Do not hesitate to ask for a visit, you will be...