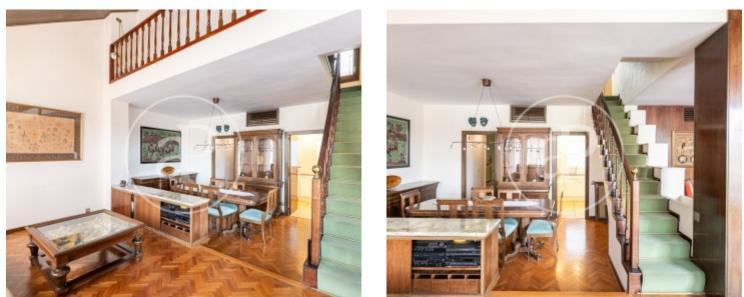

Spectacular duplex penthouse of 171sqm built, 95sqm on the ground floor and 76sqm on the first floor, with a terrace of 20sqm and a solarium of 40sqm, in a distinguished classical Finca built in 1982 and provided with lift. The ground floor features a spacious living-dining room with large windows that give access to a large terrace overlooking the city facing south, which combined with the sloping ceilings give it a great amplitude and luminosity, a large kitchen and the suite at the foot of the living room. On the first floor we find a library area overlooking the living room, which thanks to the spaciousness and height enjoys a lot of light, which makes it an ideal place to relax reading a book. On this same floor we find 4 spacious and luminous bedrooms, all of them attic rooms, a large bathroom and the water area. On the first floor there is a spectacular 30m2 solarium with 360° views. The property needs updating. Possibility of acquiring 2 parking spaces in the same building. Do not hesitate to ask for a visit, you will be...