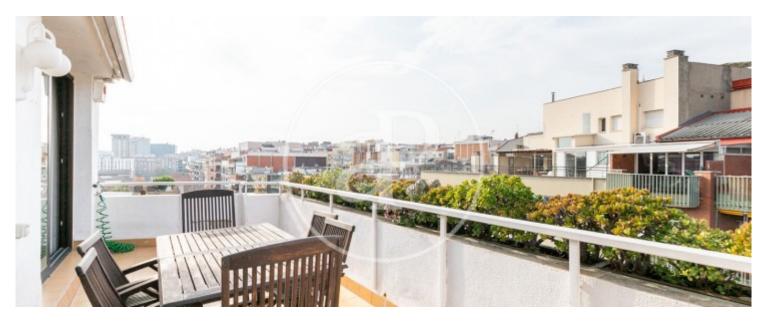

Spectacular duplex penthouse of 171sqm built, 95sqm on the ground floor and 76sqm on the first floor, with a terrace of 20sqm and a solarium of 40sqm, in a distinguished classical Finca built in 1982 and provided with lift. The ground floor features a spacious living-dining room with large windows that give access to a large terrace overlooking the city facing south, which combined with the sloping ceilings give it a great amplitude and luminosity, a large kitchen and the suite at the foot of the living room. On the first floor we find a library area overlooking the living room, which thanks to the spaciousness and height enjoys a lot of light, which makes it an ideal place to relax reading a book. On this same floor we find 4 spacious and luminous bedrooms, all of them attic rooms, a large bathroom and the water area. On the first floor there is a spectacular 30m2 solarium with 360° views. The property needs updating. Possibility of acquiring 2 parking spaces in the same building. Do not hesitate to ask for a visit, you will be...