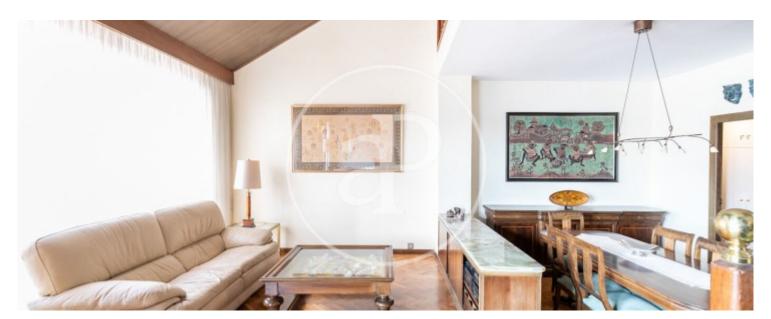

Spectacular duplex penthouse of 171sqm built, 95sqm on the ground floor and 76sqm on the first floor, with a terrace of 20sqm and a solarium of 40sqm, in a distinguished classical Finca built in 1982 and provided with lift. The ground floor features a spacious living-dining room with large windows that give access to a large terrace overlooking the city facing south, which combined with the sloping ceilings give it a great amplitude and luminosity, a large kitchen and the suite at the foot of the living room. On the first floor we find a library area overlooking the living room, which thanks to the spaciousness and height enjoys a lot of light, which makes it an ideal place to relax reading a book. On this same floor we find 4 spacious and luminous bedrooms, all of them attic rooms, a large bathroom and the water area. On the first floor there is a spectacular 30m2 solarium with 360° views. The property needs updating. Possibility of acquiring 2 parking spaces in the same building. Do not hesitate to ask for a visit, you will be...