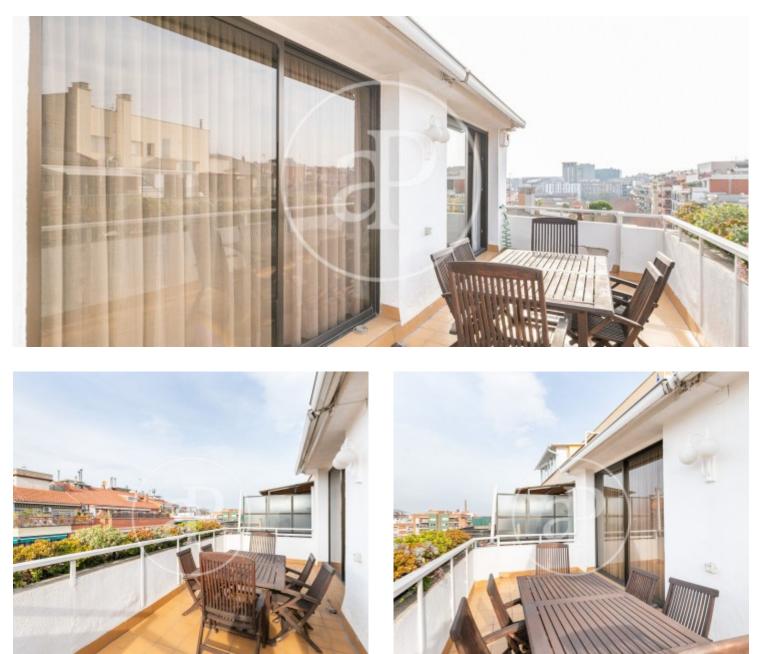

Spectacular duplex penthouse of 171sqm built, 95sqm on the ground floor and 76sqm on the first floor, with a terrace of 20sqm and a solarium of 40sqm, in a distinguished classical Finca built in 1982 and provided with lift. The ground floor features a spacious living-dining room with large windows that give access to a large terrace overlooking the city facing south, which combined with the sloping ceilings give it a great amplitude and luminosity, a large kitchen and the suite at the foot of the living room. On the first floor we find a library area overlooking the living room, which thanks to the spaciousness and height enjoys a lot of light, which makes it an ideal place to relax reading a book. On this same floor we find 4 spacious and luminous bedrooms, all of them attic rooms, a large bathroom and the water area. On the first floor there is a spectacular 30m2 solarium with 360° views. The property needs updating. Possibility of acquiring 2 parking spaces in the same building. Do not hesitate to ask for a visit, you will be...