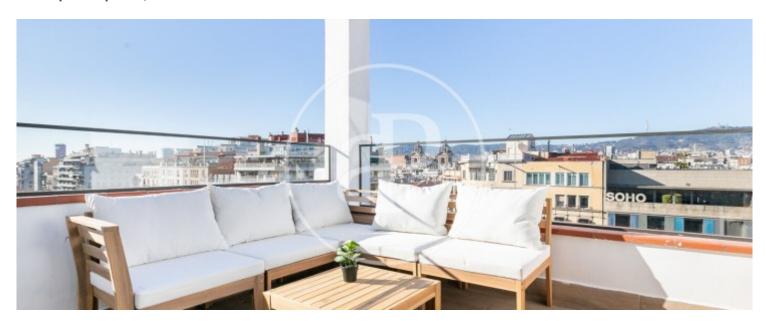

In the Eixample district, close to all the shops and transport links, we find this exclusive penthouse in a classic building, refurbished with the best materials.

The property, with a surface area of 88 m², enjoys a terrace of 12 m² on the same level as the living-dining room with incredible views of the city. It stands out for its luminosity thanks to its double south-east and south-west orientation and the presence of many windows to the exterior. The penthouse has been recently refurbished, with natural and high quality materials, to offer a warm and comfortable home. On entering the property we find a fully equipped kitchen where all the Bosch

appliances are integrated in a custom-made Schmidt design cabinet. Next, the dining room and the living room with a large window that has direct access to the terrace with panoramic views of the whole city, including Montjuic and Tibidabo. The sleeping area consists of two double bedrooms and two complete bathrooms. The master bedroom en suite has a very large space of 25 m2. Its southeast-facing window to the exterior provides it with plenty of natural light. The property also has ducted air conditioning and heating and a comfortable water area. All the rooms enjoy a lot of sun and...