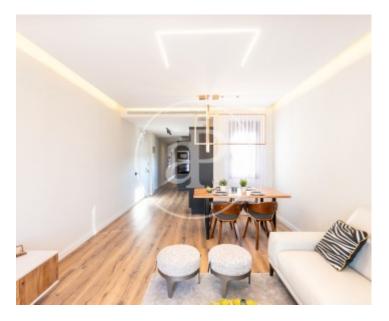

In the Eixample district, close to all the shops and transport links, we find this exclusive penthouse in a classic building, refurbished with the best materials.

The property, with a surface area of 88 m², enjoys a terrace of 12 m² on the same level as the living-dining room with incredible views of the city. It stands out for its luminosity thanks to its double south-east and south-west orientation and the presence of many windows to the exterior. The penthouse has been recently refurbished, with natural and high quality materials, to offer a warm and comfortable home. On entering the property we find a fully equipped kitchen where all the Bosch

appliances are integrated in a custom-made Schmidt design cabinet. Next, the dining room and the living room with a large window that has direct access to the terrace with panoramic views of the whole city, including Montjuic and Tibidabo. The sleeping area consists of two double bedrooms and two complete bathrooms. The master bedroom en suite has a very large space of 25 m2. Its southeast-facing window to the exterior provides it with plenty of natural light. The property also has ducted air conditioning and heating and a comfortable water area. All the rooms enjoy a lot of sun and...