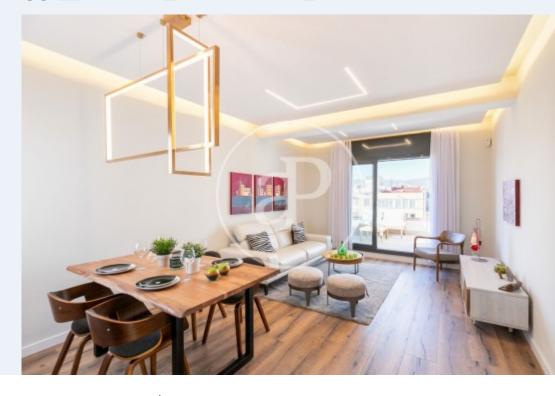

In the Eixample district, close to all the shops and transport links, we find this exclusive penthouse in a classic building, refurbished with the best materials.

The property, with a surface area of 88 m², enjoys a terrace of 12 m² on the same level as the living-dining room with incredible views of the city. It stands out for its luminosity thanks to its double south-east and south-west orientation and the presence of many windows to the exterior. The penthouse has been recently refurbished, with natural and high quality materials, to offer a warm and comfortable home. On entering the property we find a fully equipped kitchen where all the Bosch

appliances are integrated in a custom-made Schmidt design cabinet. Next, the dining room and the living room with a large window that has direct access to the terrace with panoramic views of the whole city, including Montjuic and Tibidabo. The sleeping area consists of two double bedrooms and two complete bathrooms. The master bedroom en suite has a very large space of 25 m2. Its southeast-facing window to the exterior provides it with plenty of natural light. The property also has ducted air conditioning and heating and a comfortable water area. All the rooms enjoy a lot of sun and...