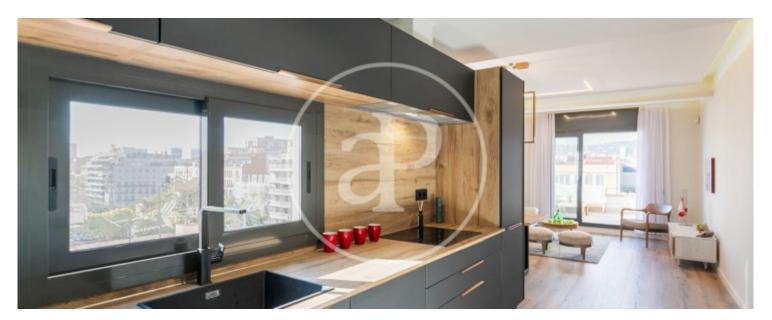

In the Eixample district, close to all the shops and transport links, we find this exclusive penthouse in a classic building, refurbished with the best materials.

The property, with a surface area of 88 m², enjoys a terrace of 12 m² on the same level as the living-dining room with incredible views of the city. It stands out for its luminosity thanks to its double south-east and south-west orientation and the presence of many windows to the exterior. The penthouse has been recently refurbished, with natural and high quality materials, to offer a warm and comfortable home. On entering the property we find a fully equipped kitchen where all the Bosch

appliances are integrated in a custom-made Schmidt design cabinet. Next, the dining room and the living room with a large window that has direct access to the terrace with panoramic views of the whole city, including Montjuic and Tibidabo. The sleeping area consists of two double bedrooms and two complete bathrooms. The master bedroom en suite has a very large space of 25 m2. Its southeast-facing window to the exterior provides it with plenty of natural light. The property also has ducted air conditioning and heating and a comfortable water area. All the rooms enjoy a lot of sun and...