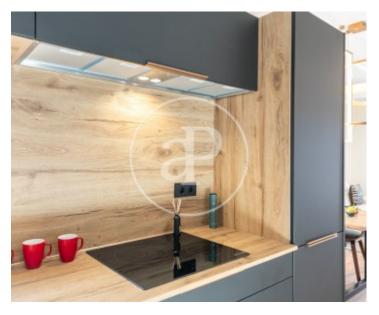

In the Eixample district, close to all the shops and transport links, we find this exclusive penthouse in a classic building, refurbished with the best materials.

The property, with a surface area of 88 m², enjoys a terrace of 12 m² on the same level as the living-dining room with incredible views of the city. It stands out for its luminosity thanks to its double south-east and south-west orientation and the presence of many windows to the exterior. The penthouse has been recently refurbished, with natural and high quality materials, to offer a warm and comfortable home. On entering the property we find a fully equipped kitchen where all the Bosch

appliances are integrated in a custom-made Schmidt design cabinet. Next, the dining room and the living room with a large window that has direct access to the terrace with panoramic views of the whole city, including Montjuic and Tibidabo. The sleeping area consists of two double bedrooms and two complete bathrooms. The master bedroom en suite has a very large space of 25 m2. Its southeast-facing window to the exterior provides it with plenty of natural light. The property also has ducted air conditioning and heating and a comfortable water area. All the rooms enjoy a lot of sun and...