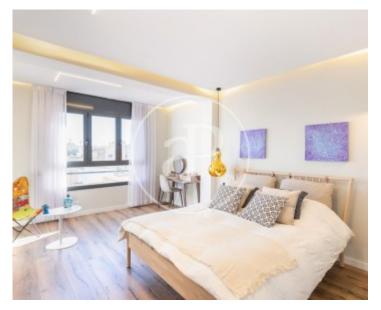

appliances are integrated in a custom-made Schmidt design cabinet. Next, the dining room and the living room with a large window that has direct access to the terrace with panoramic views of the whole city, including Montjuic and Tibidabo. The sleeping area consists of two double bedrooms and two complete bathrooms. The master bedroom en suite has a very large space of 25 m2. Its southeast-facing window to the exterior provides it with plenty of natural light. The property also has ducted air conditioning and heating and a comfortable water area. All the rooms enjoy a lot of sun and...