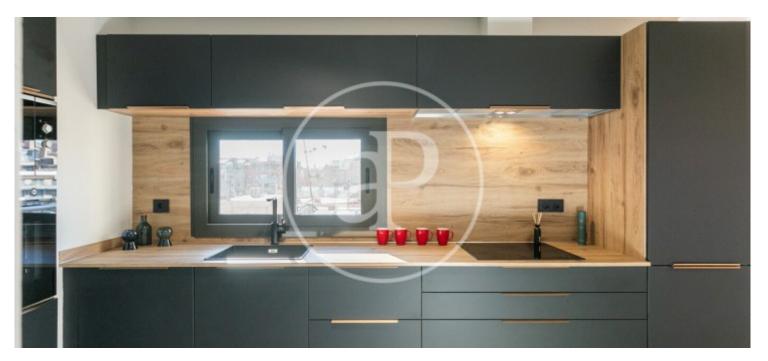

In the Eixample district, close to all the shops and transport links, we find this exclusive penthouse in a classic building, refurbished with the best materials.

The property, with a surface area of 88 m², enjoys a terrace of 12 m² on the same level as the living-dining room with incredible views of the city. It stands out for its luminosity thanks to its double south-east and south-west orientation and the presence of many windows to the exterior. The penthouse has been recently refurbished, with natural and high quality materials, to offer a warm and comfortable home. On entering the property we find a fully equipped kitchen where all the Bosch

appliances are integrated in a custom-made Schmidt design cabinet. Next, the dining room and the living room with a large window that has direct access to the terrace with panoramic views of the whole city, including Montjuic and Tibidabo. The sleeping area consists of two double bedrooms and two complete bathrooms. The master bedroom en suite has a very large space of 25 m2. Its southeast-facing window to the exterior provides it with plenty of natural light. The property also has ducted air conditioning and heating and a comfortable water area. All the rooms enjoy a lot of sun and...