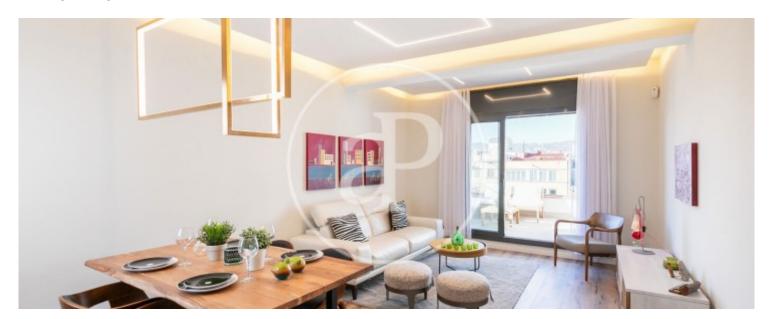

In the Eixample district, close to all the shops and transport links, we find this exclusive penthouse in a classic building, refurbished with the best materials.

The property, with a surface area of 88 m², enjoys a terrace of 12 m² on the same level as the living-dining room with incredible views of the city. It stands out for its luminosity thanks to its double south-east and south-west orientation and the presence of many windows to the exterior. The penthouse has been recently refurbished, with natural and high quality materials, to offer a warm and comfortable home. On entering the property we find a fully equipped kitchen where all the Bosch

appliances are integrated in a custom-made Schmidt design cabinet. Next, the dining room and the living room with a large window that has direct access to the terrace with panoramic views of the whole city, including Montjuic and Tibidabo. The sleeping area consists of two double bedrooms and two complete bathrooms. The master bedroom en suite has a very large space of 25 m2. Its southeast-facing window to the exterior provides it with plenty of natural light. The property also has ducted air conditioning and heating and a comfortable water area. All the rooms enjoy a lot of sun and...