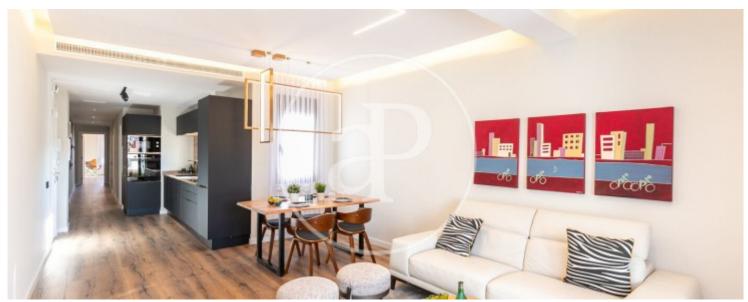

In the Eixample district, close to all the shops and transport links, we find this exclusive penthouse in a classic building, refurbished with the best materials.

The property, with a surface area of 88 m², enjoys a terrace of 12 m² on the same level as the living-dining room with incredible views of the city. It stands out for its luminosity thanks to its double south-east and south-west orientation and the presence of many windows to the exterior. The penthouse has been recently refurbished, with natural and high quality materials, to offer a warm and comfortable home. On entering the property we find a fully equipped kitchen where all the Bosch

appliances are integrated in a custom-made Schmidt design cabinet. Next, the dining room and the living room with a large window that has direct access to the terrace with panoramic views of the whole city, including Montjuic and Tibidabo. The sleeping area consists of two double bedrooms and two complete bathrooms. The master bedroom en suite has a very large space of 25 m2. Its southeast-facing window to the exterior provides it with plenty of natural light. The property also has ducted air conditioning and heating and a comfortable water area. All the rooms enjoy a lot of sun and...