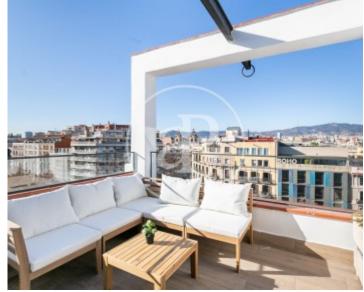

In the Eixample district, close to all the shops and transport links, we find this exclusive penthouse in a classic building, refurbished with the best materials.

The property, with a surface area of 88 m², enjoys a terrace of 12 m² on the same level as the living-dining room with incredible views of the city. It stands out for its luminosity thanks to its double south-east and south-west orientation and the presence of many windows to the exterior. The penthouse has been recently refurbished, with natural and high quality materials, to offer a warm and comfortable home. On entering the property we find a fully equipped kitchen where all the Bosch

appliances are integrated in a custom-made Schmidt design cabinet. Next, the dining room and the living room with a large window that has direct access to the terrace with panoramic views of the whole city, including Montjuic and Tibidabo. The sleeping area consists of two double bedrooms and two complete bathrooms. The master bedroom en suite has a very large space of 25 m2. Its southeast-facing window to the exterior provides it with plenty of natural light. The property also has ducted air conditioning and heating and a comfortable water area. All the rooms enjoy a lot of sun and...