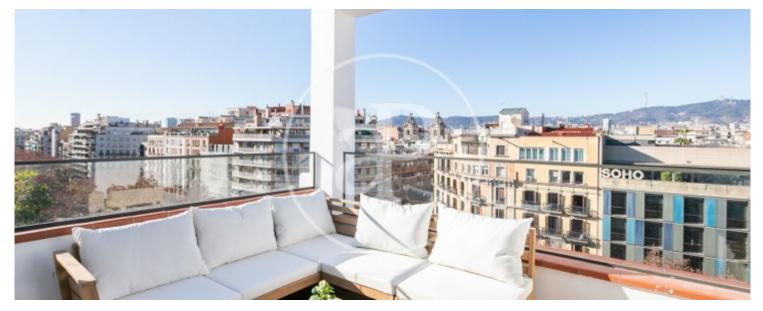

In the Eixample district, close to all the shops and transport links, we find this exclusive penthouse in a classic building, refurbished with the best materials.

The property, with a surface area of 88 m², enjoys a terrace of 12 m² on the same level as the living-dining room with incredible views of the city. It stands out for its luminosity thanks to its double south-east and south-west orientation and the presence of many windows to the exterior. The penthouse has been recently refurbished, with natural and high quality materials, to offer a warm and comfortable home. On entering the property we find a fully equipped kitchen where all the Bosch

appliances are integrated in a custom-made Schmidt design cabinet. Next, the dining room and the living room with a large window that has direct access to the terrace with panoramic views of the whole city, including Montjuic and Tibidabo. The sleeping area consists of two double bedrooms and two complete bathrooms. The master bedroom en suite has a very large space of 25 m2. Its southeast-facing window to the exterior provides it with plenty of natural light. The property also has ducted air conditioning and heating and a comfortable water area. All the rooms enjoy a lot of sun and...