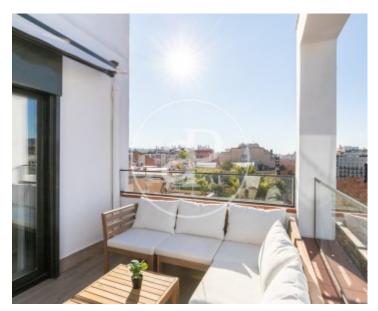

In the Eixample district, close to all the shops and transport links, we find this exclusive penthouse in a classic building, refurbished with the best materials.

The property, with a surface area of 88 m², enjoys a terrace of 12 m² on the same level as the living-dining room with incredible views of the city. It stands out for its luminosity thanks to its double south-east and south-west orientation and the presence of many windows to the exterior. The penthouse has been recently refurbished, with natural and high quality materials, to offer a warm and comfortable home. On entering the property we find a fully equipped kitchen where all the Bosch

appliances are integrated in a custom-made Schmidt design cabinet. Next, the dining room and the living room with a large window that has direct access to the terrace with panoramic views of the whole city, including Montjuic and Tibidabo. The sleeping area consists of two double bedrooms and two complete bathrooms. The master bedroom en suite has a very large space of 25 m2. Its southeast-facing window to the exterior provides it with plenty of natural light. The property also has ducted air conditioning and heating and a comfortable water area. All the rooms enjoy a lot of sun and...