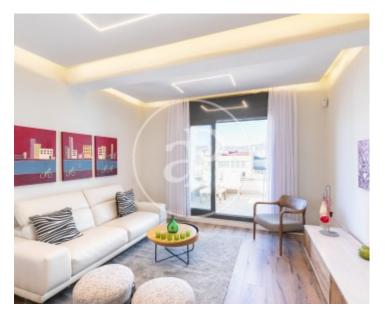

In the Eixample district, close to all the shops and transport links, we find this exclusive penthouse in a classic building, refurbished with the best materials.

The property, with a surface area of 88 m², enjoys a terrace of 12 m² on the same level as the living-dining room with incredible views of the city. It stands out for its luminosity thanks to its double south-east and south-west orientation and the presence of many windows to the exterior. The penthouse has been recently refurbished, with natural and high quality materials, to offer a warm and comfortable home. On entering the property we find a fully equipped kitchen where all the Bosch

appliances are integrated in a custom-made Schmidt design cabinet. Next, the dining room and the living room with a large window that has direct access to the terrace with panoramic views of the whole city, including Montjuic and Tibidabo. The sleeping area consists of two double bedrooms and two complete bathrooms. The master bedroom en suite has a very large space of 25 m2. Its southeast-facing window to the exterior provides it with plenty of natural light. The property also has ducted air conditioning and heating and a comfortable water area. All the rooms enjoy a lot of sun and...