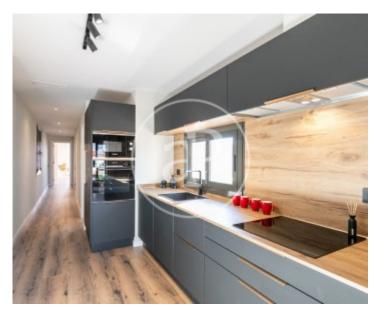

In the Eixample district, close to all the shops and transport links, we find this exclusive penthouse in a classic building, refurbished with the best materials.

The property, with a surface area of 88 m², enjoys a terrace of 12 m² on the same level as the living-dining room with incredible views of the city. It stands out for its luminosity thanks to its double south-east and south-west orientation and the presence of many windows to the exterior. The penthouse has been recently refurbished, with natural and high quality materials, to offer a warm and comfortable home. On entering the property we find a fully equipped kitchen where all the Bosch

appliances are integrated in a custom-made Schmidt design cabinet. Next, the dining room and the living room with a large window that has direct access to the terrace with panoramic views of the whole city, including Montjuic and Tibidabo. The sleeping area consists of two double bedrooms and two complete bathrooms. The master bedroom en suite has a very large space of 25 m2. Its southeast-facing window to the exterior provides it with plenty of natural light. The property also has ducted air conditioning and heating and a comfortable water area. All the rooms enjoy a lot of sun and...