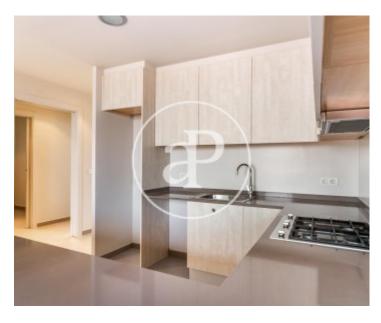

The day area consists of a living room with access to a large and enjoyable terrace of approximately 60sqm with views of the city; semi open kitchen equipped with gas hob, oven and water area. The night area consists of two double bedrooms, one en suite exterior to the fabulous terrace and another inside, both with fitted wardrobes and a bathroom with shower. The penthouse has been recently renovated, has terrazzo floors, air conditioning and heating ducts. The