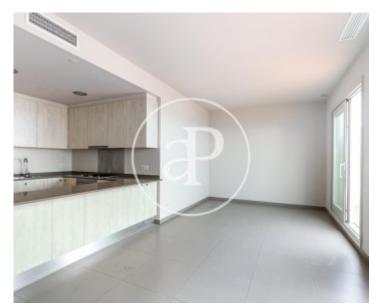

The day area consists of a living room with access to a large and enjoyable terrace of approximately 60sqm with views of the city; semi open kitchen equipped with gas hob, oven and water area. The night area consists of two double bedrooms, one en suite exterior to the fabulous terrace and another inside, both with fitted wardrobes and a bathroom with shower. The penthouse has been recently renovated, has terrazzo floors, air conditioning and heating ducts. The