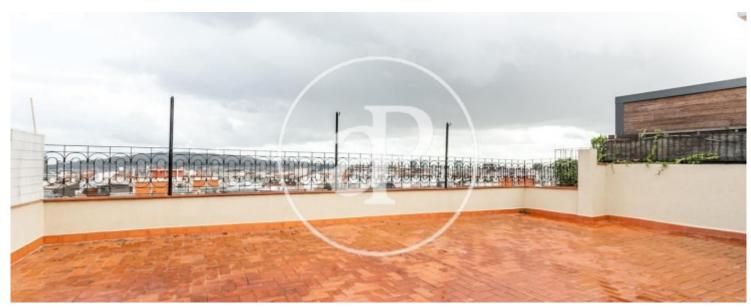

The day area consists of a living room with access to a large and enjoyable terrace of approximately 60sqm with views of the city; semi open kitchen equipped with gas hob, oven and water area. The night area consists of two double bedrooms, one en suite exterior to the fabulous terrace and another inside, both with fitted wardrobes and a bathroom with shower. The penthouse has been recently renovated, has terrazzo floors, air conditioning and heating ducts. The