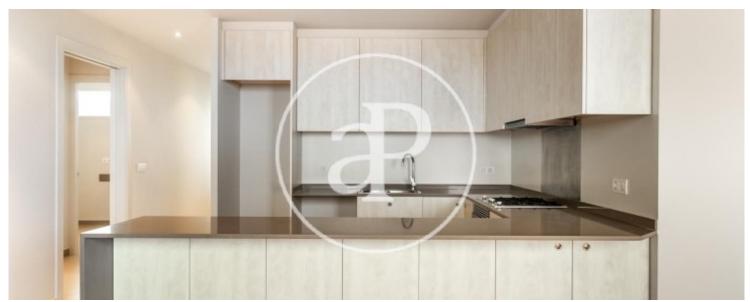

The day area consists of a living room with access to a large and enjoyable terrace of approximately 60sqm with views of the city; semi open kitchen equipped with gas hob, oven and water area. The night area consists of two double bedrooms, one en suite exterior to the fabulous terrace and another inside, both with fitted wardrobes and a bathroom with shower. The penthouse has been recently renovated, has terrazzo floors, air conditioning and heating ducts. The