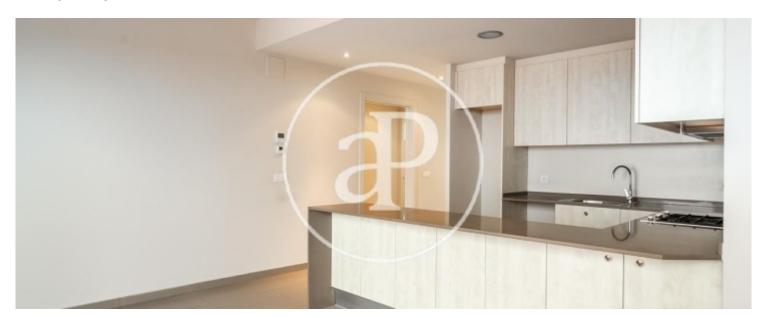

The day area consists of a living room with access to a large and enjoyable terrace of approximately 60sqm with views of the city; semi open kitchen equipped with gas hob, oven and water area. The night area consists of two double bedrooms, one en suite exterior to the fabulous terrace and another inside, both with fitted wardrobes and a bathroom with shower. The penthouse has been recently renovated, has terrazzo floors, air conditioning and heating ducts. The