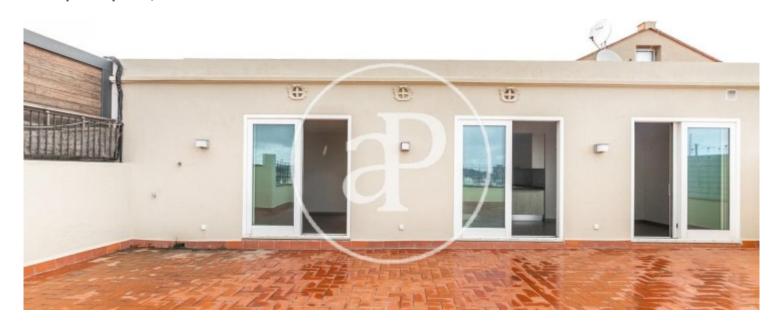

The day area consists of a living room with access to a large and enjoyable terrace of approximately 60sqm with views of the city; semi open kitchen equipped with gas hob, oven and water area. The night area consists of two double bedrooms, one en suite exterior to the fabulous terrace and another inside, both with fitted wardrobes and a bathroom with shower. The penthouse has been recently renovated, has terrazzo floors, air conditioning and heating ducts. The