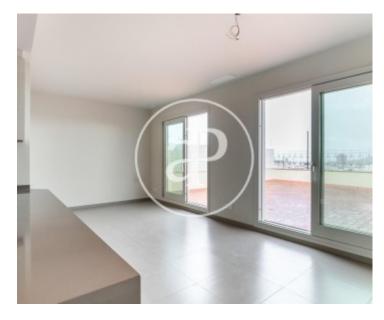

The day area consists of a living room with access to a large and enjoyable terrace of approximately 60sqm with views of the city; semi open kitchen equipped with gas hob, oven and water area. The night area consists of two double bedrooms, one en suite exterior to the fabulous terrace and another inside, both with fitted wardrobes and a bathroom with shower. The penthouse has been recently renovated, has terrazzo floors, air conditioning and heating ducts. The