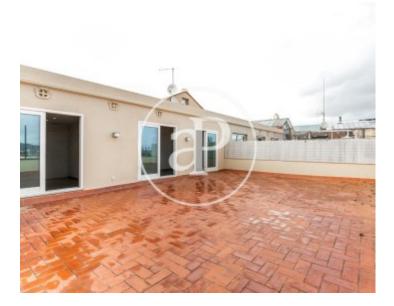

The day area consists of a living room with access to a large and enjoyable terrace of approximately 60sqm with views of the city; semi open kitchen equipped with gas hob, oven and water area. The night area consists of two double bedrooms, one en suite exterior to the fabulous terrace and another inside, both with fitted wardrobes and a bathroom with shower. The penthouse has been recently renovated, has terrazzo floors, air conditioning and heating ducts. The