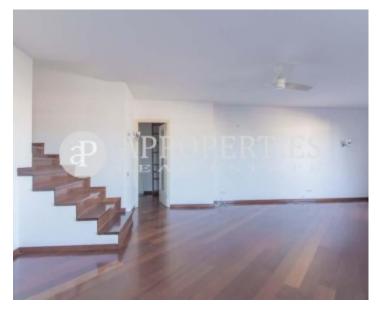

In the day area we find a spacious living-dining room, a fully equipped kitchen with access to a beautiful terrace of 60sqm with views and a multipurpose room with service. On the second floor we find the sleeping area distributed in two very bright double bedrooms and a single one that share a complete bathroom. The apartment has heating, fitted wardrobes, pavement floors and fans in all rooms. It is a very central penthouse and it is very well connected with public transport.