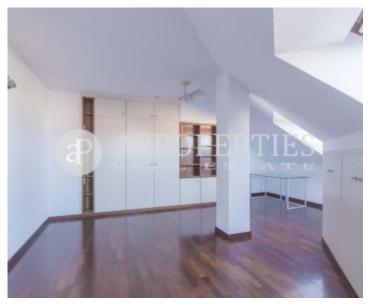

In the day area we find a spacious living-dining room, a fully equipped kitchen with access to a beautiful terrace of 60sqm with views and a multipurpose room with service. On the second floor we find the sleeping area distributed in two very bright double bedrooms and a single one that share a complete bathroom. The apartment has heating, fitted wardrobes, pavement floors and fans in all rooms. It is a very central penthouse and it is very well connected with public transport.