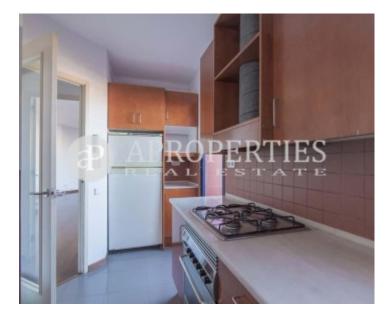

In the day area we find a spacious living-dining room, a fully equipped kitchen with access to a beautiful terrace of 60sqm with views and a multipurpose room with service. On the second floor we find the sleeping area distributed in two very bright double bedrooms and a single one that share a complete bathroom. The apartment has heating, fitted wardrobes, pavement floors and fans in all rooms. It is a very central penthouse and it is very well connected with public transport.