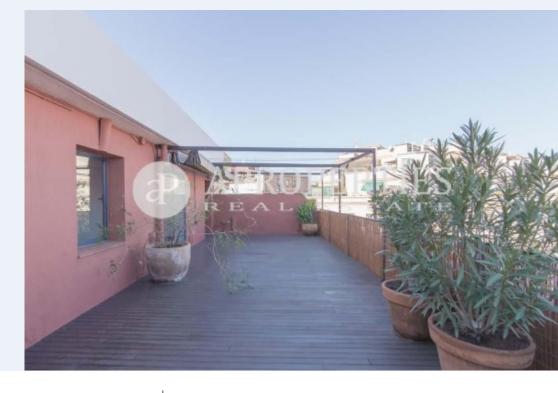

In the day area we find a spacious living-dining room, a fully equipped kitchen with access to a beautiful terrace of 60sqm with views and a multipurpose room with service. On the second floor we find the sleeping area distributed in two very bright double bedrooms and a single one that share a complete bathroom. The apartment has heating, fitted wardrobes, pavement floors and fans in all rooms. It is a very central penthouse and it is very well connected with public transport.