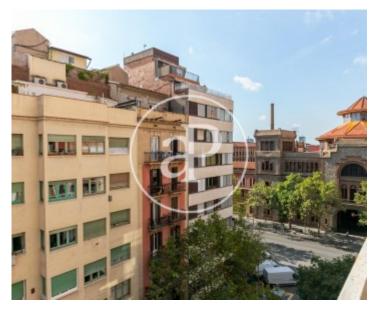

# Price upon request

Surface **Bedrooms Bathrooms**  $104 \text{ m}^2$ 

In the middle of Esquerra Alta de l'Eixample, a few meters from the Hospital Clinico and surrounded by all the necessary services and shops, we find this apartment to reform in a building by Núñez y Navarro. The apartment enjoys a lot of light both in the day area and in the suite, which are exterior and have large glass windows that communicate with the terrace of approximately 10m2. It consists of 4 rooms, one en suite, 2 singles and one double with an interior patio. Kitchen large enough for an office area that connects to the water area. It also has a service entrance. The building, with a concierge, has been recently rehabilitated. It has two elevators and communicates with the parking. The parking space is not included and can be purchased for €30,000. A very good opportunity