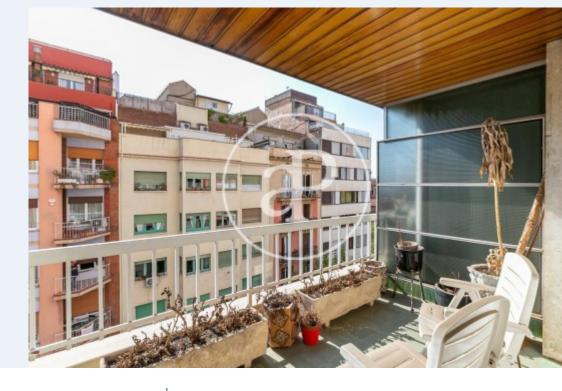

# Price upon request

Surface **Bedrooms Bathrooms**  $104 \text{ m}^2$ 

In the middle of Esquerra Alta de l'Eixample, a few meters from the Hospital Clinico and surrounded by all the necessary services and shops, we find this apartment to reform in a building by Núñez y Navarro. The apartment enjoys a lot of light both in the day area and in the suite, which are exterior and have large glass windows that communicate with the terrace of approximately 10m2. It consists of 4 rooms, one en suite, 2 singles and one double with an interior patio. Kitchen large enough for an office area that connects to the water area. It also has a service entrance. The building, with a concierge, has been recently rehabilitated. It has two elevators and communicates with the parking. The parking space is not included and can be purchased for €30,000. A very good opportunity