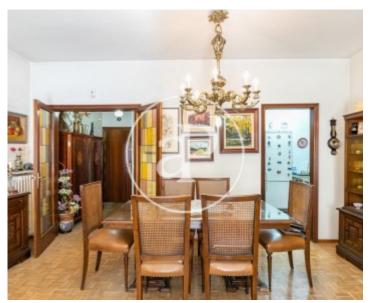

# Price upon request

Surface **Bedrooms Bathrooms**  $104 \text{ m}^2$ 

In the middle of Esquerra Alta de l'Eixample, a few meters from the Hospital Clinico and surrounded by all the necessary services and shops, we find this apartment to reform in a building by Núñez y Navarro. The apartment enjoys a lot of light both in the day area and in the suite, which are exterior and have large glass windows that communicate with the terrace of approximately 10m2. It consists of 4 rooms, one en suite, 2 singles and one double with an interior patio. Kitchen large enough for an office area that connects to the water area. It also has a service entrance. The building, with a concierge, has been recently rehabilitated. It has two elevators and communicates with the parking. The parking space is not included and can be purchased for €30,000. A very good opportunity