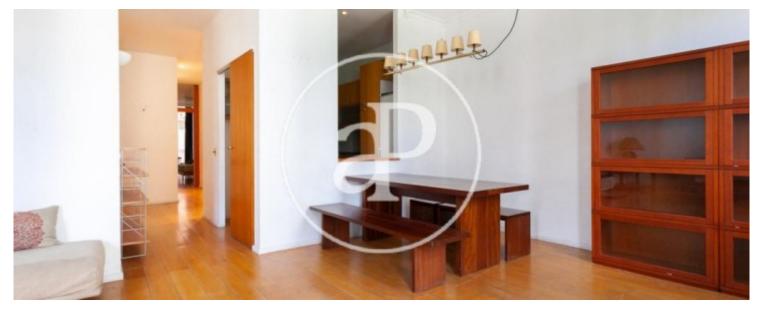

## Nice apartment in a listed 89m² royal estate in l'Eixample Esquerra de Barcelona.

It is very well connected with all kinds of subway, rail and bus transports very close to Rambla Catalunya. It has a nice bright dining room with balconies overlooking Roussillon street. The kitchen is semi-open with an opening to the living room. The night area consists of two bedrooms, one double with fitted wardrobes with gallery and one single without furniture, these share a bathroom with shower. The apartment has parquet and gas heating with radiators. The apartment is furnished It does not have an elevator.