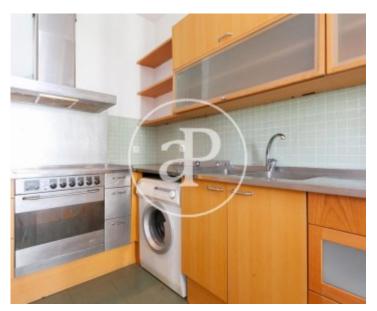

## Nice apartment in a listed 89m² royal estate in l'Eixample Esquerra de Barcelona.

It is very well connected with all kinds of subway, rail and bus transports very close to Rambla Catalunya. It has a nice bright dining room with balconies overlooking Roussillon street. The kitchen is semi-open with an opening to the living room. The night area consists of two bedrooms, one double with fitted wardrobes with gallery and one single without furniture, these share a bathroom with shower. The apartment has parquet and gas heating with radiators. The apartment is furnished It does not have an elevator.