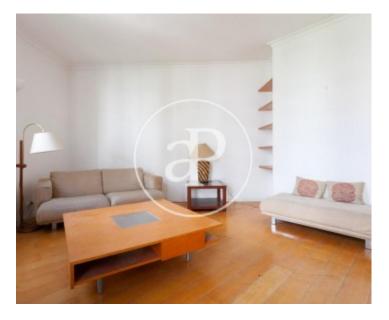

## Nice apartment in a listed 89m² royal estate in l'Eixample Esquerra de Barcelona.

It is very well connected with all kinds of subway, rail and bus transports very close to Rambla Catalunya. It has a nice bright dining room with balconies overlooking Roussillon street. The kitchen is semi-open with an opening to the living room. The night area consists of two bedrooms, one double with fitted wardrobes with gallery and one single without furniture, these share a bathroom with shower. The apartment has parquet and gas heating with radiators. The apartment is furnished It does not have an elevator.