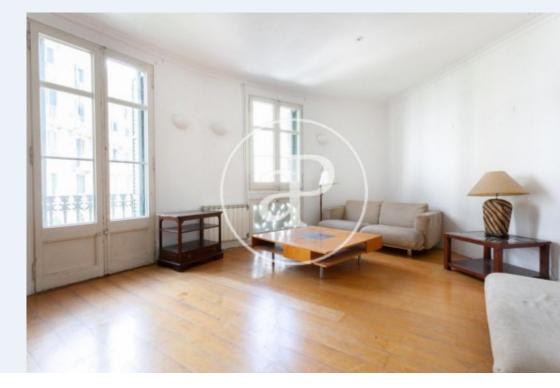

## Nice apartment in a listed 89m² royal estate in l'Eixample Esquerra de Barcelona.

It is very well connected with all kinds of subway, rail and bus transports very close to Rambla Catalunya. It has a nice bright dining room with balconies overlooking Roussillon street. The kitchen is semi-open with an opening to the living room. The night area consists of two bedrooms, one double with fitted wardrobes with gallery and one single without furniture, these share a bathroom with shower. The apartment has parquet and gas heating with radiators. The apartment is furnished It does not have an elevator.