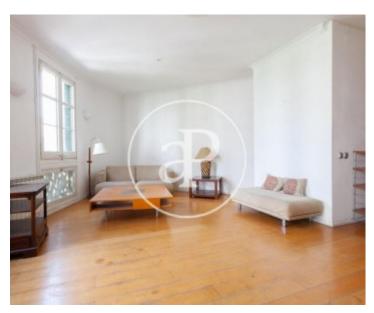

## Nice apartment in a listed 89m² royal estate in l'Eixample Esquerra de Barcelona.

It is very well connected with all kinds of subway, rail and bus transports very close to Rambla Catalunya. It has a nice bright dining room with balconies overlooking Roussillon street. The kitchen is semi-open with an opening to the living room. The night area consists of two bedrooms, one double with fitted wardrobes with gallery and one single without furniture, these share a bathroom with shower. The apartment has parquet and gas heating with radiators. The apartment is furnished It does not have an elevator.