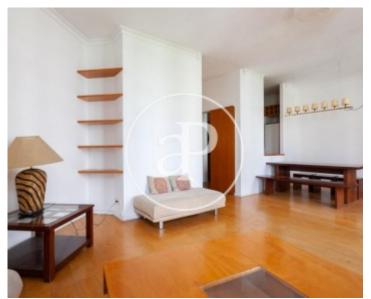

## Nice apartment in a listed 89m² royal estate in l'Eixample Esquerra de Barcelona.

It is very well connected with all kinds of subway, rail and bus transports very close to Rambla Catalunya. It has a nice bright dining room with balconies overlooking Roussillon street. The kitchen is semi-open with an opening to the living room. The night area consists of two bedrooms, one double with fitted wardrobes with gallery and one single without furniture, these share a bathroom with shower. The apartment has parquet and gas heating with radiators. The apartment is furnished It does not have an elevator.