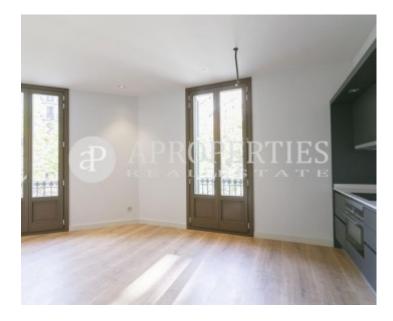

#### **Features**

✓ Heating ✓ AACC

Lift

Price

1,600 €

Surface Bedrooms Bathrooms  $70 \ m^2$  2

Located in the heart of Eixample, near to multiple transport services, in a recently reformed regal estate, keeps the charm of the typical architecture of Barcelona and the comfort of the practical and modern style, we find this beautiful apartment of 70sqm. It has a day area composed by a living room and a fully equipped kitchen open to the living room. The sleeping area has two double bedrooms with closets, one of them en suite and another bathroom with shower. In addition, the floor has parquet and it also has heating and electric air conditioning ducts. Excellent and high quality materials. It is rented unfurnished and is available immediately.