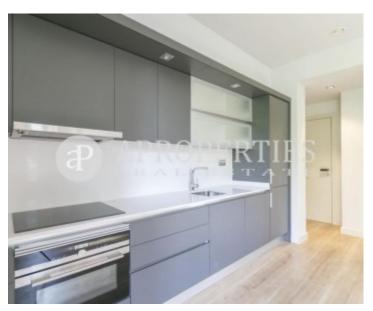

#### **Features**

✓ Heating ✓ AACC

Lift

Price

1,600 €

Surface Bedrooms Bathrooms  $70 \ m^2$  2

Located in the heart of Eixample, near to multiple transport services, in a recently reformed regal estate, keeps the charm of the typical architecture of Barcelona and the comfort of the practical and modern style, we find this beautiful apartment of 70sqm. It has a day area composed by a living room and a fully equipped kitchen open to the living room. The sleeping area has two double bedrooms with closets, one of them en suite and another bathroom with shower. In addition, the floor has parquet and it also has heating and electric air conditioning ducts. Excellent and high quality materials. It is rented unfurnished and is available immediately.