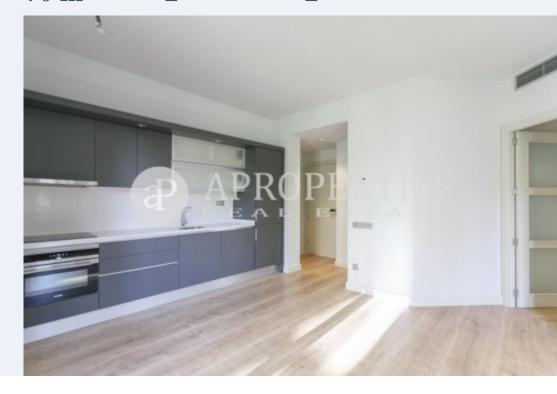

#### **Features**

✓ Heating ✓ AACC

Lift

Price

1,600 €

Surface Bedrooms Bathrooms  $70 \ m^2$  2

Located in the heart of Eixample, near to multiple transport services, in a recently reformed regal estate, keeps the charm of the typical architecture of Barcelona and the comfort of the practical and modern style, we find this beautiful apartment of 70sqm. It has a day area composed by a living room and a fully equipped kitchen open to the living room. The sleeping area has two double bedrooms with closets, one of them en suite and another bathroom with shower. In addition, the floor has parquet and it also has heating and electric air conditioning ducts. Excellent and high quality materials. It is rented unfurnished and is available immediately.