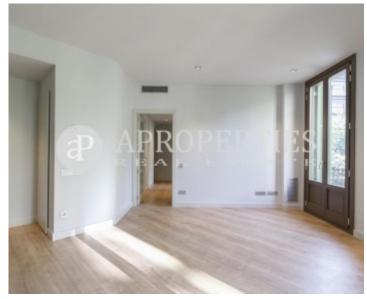

#### **Features**

✓ Heating ✓ AACC

Lift

Price

1,600 €

Surface Bedrooms Bathrooms  $70 \ m^2$  2

Located in the heart of Eixample, near to multiple transport services, in a recently reformed regal estate, keeps the charm of the typical architecture of Barcelona and the comfort of the practical and modern style, we find this beautiful apartment of 70sqm. It has a day area composed by a living room and a fully equipped kitchen open to the living room. The sleeping area has two double bedrooms with closets, one of them en suite and another bathroom with shower. In addition, the floor has parquet and it also has heating and electric air conditioning ducts. Excellent and high quality materials. It is rented unfurnished and is available immediately.