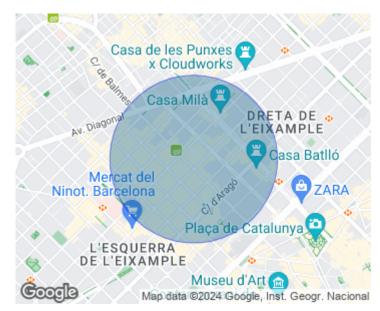

# Modernist charm in l'Eixample

**Features** 

✓ AACC ✓ Lift

Price

420,000 €

 $\begin{array}{ccc} \text{Surface} & \text{Bedrooms} & \text{Bathroom} \\ \hline 70 \ m^2 & 2 & 1 \\ \end{array}$ 

Live in carrer Mallorca, in a beautiful modernist building that retains its original features, in this fifth floor 2bedrooms one bath 70sqm apartment.

The flat stands out for its high ceilings, with moldings and beautiful rosettes and its hydraulic tiles floors. It has only one floor above it, enjoying of daylight. It is an ideal opportunity for people looking for a home in a privileged location or for investors looking for a property that, by location and features, can be easily rented. Close to public transportation, shops, and restaurants.