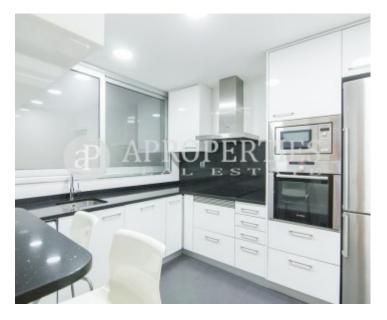

## In l'Eixample Esquerre near Hospital Clínic and five minutes away from Sants station, we find this modern refurbished 90sqm apartment.

It is very well connected with public transport and the train. The property consists of a living-dining room with balcony, a separate fully equipped kitchen and three bedrooms, two doubles and one single. In addition, it has air conditioning, heating by radiators, and parquet. It is rented semi - furnished.