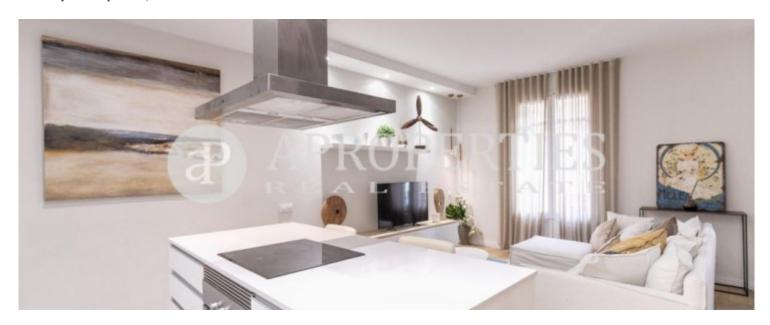

### **Features**

✓ Heating ✓ Furnished

✓ AACC
✓ Lift

Price

2,200 €

 $\begin{array}{ccc} \text{Surface} & \text{Bedrooms} & \text{Bathrooms} \\ 96 \ m^2 & 3 & 2 \\ \end{array}$ 

In the upper part of the Eixample Dret, next to the elegant Paseo Sant Joan and the Diagonal Avenue, surrounded by shops of all time, restaurants and trend shops, we find this beautiful, renovated and furnished apartment of 96 sqm on a typical Eixample farm Barcelona It consists of a large living room exquisitely decorated with balconies to Corsica street and open kitchen fully equipped even with central island with two leather tambours in order to separate the two rooms. The sleeping area consists of 3 bedrooms, all doubles with fitted wardrobes, one of them en suite and exit to a quiet inner street balcony and two fully equipped bathrooms. The apartment has parquet in all rooms except the bathrooms where the ceramic floor but warm, a small gallery next to the kitchen where is the washing machine and

space for hanging clothes, high ceilings is fully furnished and equipped and is delivered ready for enter to live.