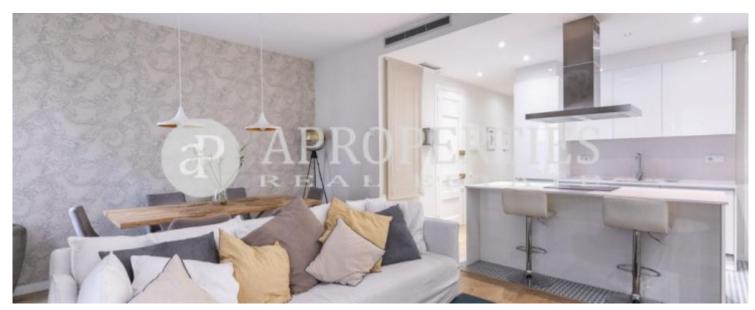

### **Features**

✓ Heating ✓ Furnished

✓ AACC
✓ Lift

Price

2,200 €

 $\begin{array}{ccc} \text{Surface} & \text{Bedrooms} & \text{Bathrooms} \\ 96 \ m^2 & 3 & 2 \\ \end{array}$ 

In the upper part of the Eixample Dret, next to the elegant Paseo Sant Joan and the Diagonal Avenue, surrounded by shops of all time, restaurants and trend shops, we find this beautiful, renovated and furnished apartment of 96 sqm on a typical Eixample farm Barcelona It consists of a large living room exquisitely decorated with balconies to Corsica street and open kitchen fully equipped even with central island with two leather tambours in order to separate the two rooms. The sleeping area consists of 3 bedrooms, all doubles with fitted wardrobes, one of them en suite and exit to a quiet inner street balcony and two fully equipped bathrooms. The apartment has parquet in all rooms except the bathrooms where the ceramic floor but warm, a small gallery next to the kitchen where is the washing machine and