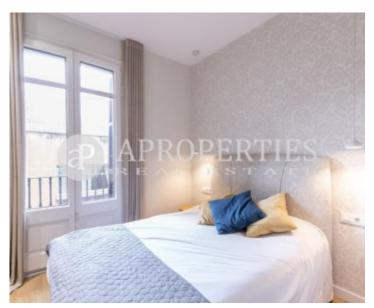

### **Features**

✓ Heating ✓ Furnished

✓ AACC
✓ Lift

Price

2,200 €

 $\begin{array}{ccc} \text{Surface} & \text{Bedrooms} & \text{Bathrooms} \\ 96 \ m^2 & 3 & 2 \\ \end{array}$ 

In the upper part of the Eixample Dret, next to the elegant Paseo Sant Joan and the Diagonal Avenue, surrounded by shops of all time, restaurants and trend shops, we find this beautiful, renovated and furnished apartment of 96 sqm on a typical Eixample farm Barcelona It consists of a large living room exquisitely decorated with balconies to Corsica street and open kitchen fully equipped even with central island with two leather tambours in order to separate the two rooms. The sleeping area consists of 3 bedrooms, all doubles with fitted wardrobes, one of them en suite and exit to a quiet inner street balcony and two fully equipped bathrooms. The apartment has parquet in all rooms except the bathrooms where the ceramic floor but warm, a small gallery next to the kitchen where is the washing machine and