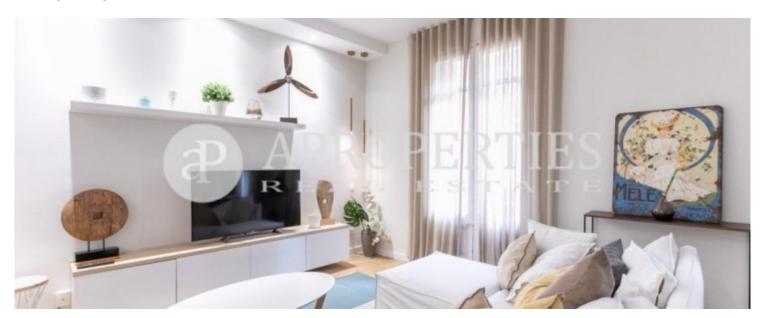

### **Features**

✓ Heating ✓ Furnished

✓ AACC
✓ Lift

Price

2,200 €

 $\begin{array}{ccc} \text{Surface} & \text{Bedrooms} & \text{Bathrooms} \\ 96 \ m^2 & 3 & 2 \\ \end{array}$ 

In the upper part of the Eixample Dret, next to the elegant Paseo Sant Joan and the Diagonal Avenue, surrounded by shops of all time, restaurants and trend shops, we find this beautiful, renovated and furnished apartment of 96 sqm on a typical Eixample farm Barcelona It consists of a large living room exquisitely decorated with balconies to Corsica street and open kitchen fully equipped even with central island with two leather tambours in order to separate the two rooms. The sleeping area consists of 3 bedrooms, all doubles with fitted wardrobes, one of them en suite and exit to a quiet inner street balcony and two fully equipped bathrooms. The apartment has parquet in all rooms except the bathrooms where the ceramic floor but warm, a small gallery next to the kitchen where is the washing machine and