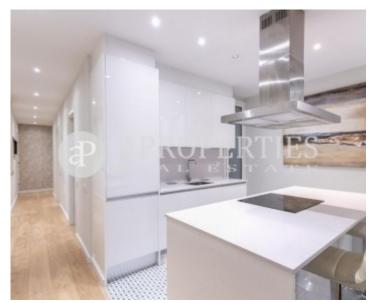

### **Features**

✓ Heating ✓ Furnished

✓ AACC
✓ Lift

Price

2,200 €

 $\begin{array}{ccc} \text{Surface} & \text{Bedrooms} & \text{Bathrooms} \\ 96 \ m^2 & 3 & 2 \\ \end{array}$ 

In the upper part of the Eixample Dret, next to the elegant Paseo Sant Joan and the Diagonal Avenue, surrounded by shops of all time, restaurants and trend shops, we find this beautiful, renovated and furnished apartment of 96 sqm on a typical Eixample farm Barcelona It consists of a large living room exquisitely decorated with balconies to Corsica street and open kitchen fully equipped even with central island with two leather tambours in order to separate the two rooms. The sleeping area consists of 3 bedrooms, all doubles with fitted wardrobes, one of them en suite and exit to a quiet inner street balcony and two fully equipped bathrooms. The apartment has parquet in all rooms except the bathrooms where the ceramic floor but warm, a small gallery next to the kitchen where is the washing machine and

space for hanging clothes, high ceilings is fully furnished and equipped and is delivered ready for enter to live.