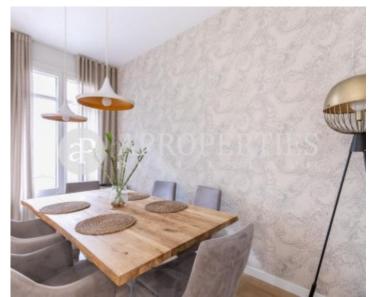

### **Features**

✓ Heating ✓ Furnished

✓ AACC
✓ Lift

Price

2,200 €

 $\begin{array}{ccc} \text{Surface} & \text{Bedrooms} & \text{Bathrooms} \\ 96 \ m^2 & 3 & 2 \\ \end{array}$ 

In the upper part of the Eixample Dret, next to the elegant Paseo Sant Joan and the Diagonal Avenue, surrounded by shops of all time, restaurants and trend shops, we find this beautiful, renovated and furnished apartment of 96 sqm on a typical Eixample farm Barcelona It consists of a large living room exquisitely decorated with balconies to Corsica street and open kitchen fully equipped even with central island with two leather tambours in order to separate the two rooms. The sleeping area consists of 3 bedrooms, all doubles with fitted wardrobes, one of them en suite and exit to a quiet inner street balcony and two fully equipped bathrooms. The apartment has parquet in all rooms except the bathrooms where the ceramic floor but warm, a small gallery next to the kitchen where is the washing machine and

space for hanging clothes, high ceilings is fully furnished and equipped and is delivered ready for enter to live.