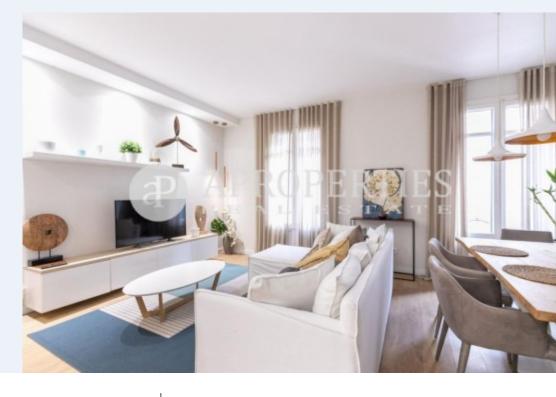

### **Features**

✓ Heating ✓ Furnished

✓ AACC
✓ Lift

Price

2,200 €

 $\begin{array}{ccc} \text{Surface} & \text{Bedrooms} & \text{Bathrooms} \\ 96 \ m^2 & 3 & 2 \\ \end{array}$ 

In the upper part of the Eixample Dret, next to the elegant Paseo Sant Joan and the Diagonal Avenue, surrounded by shops of all time, restaurants and trend shops, we find this beautiful, renovated and furnished apartment of 96 sqm on a typical Eixample farm Barcelona It consists of a large living room exquisitely decorated with balconies to Corsica street and open kitchen fully equipped even with central island with two leather tambours in order to separate the two rooms. The sleeping area consists of 3 bedrooms, all doubles with fitted wardrobes, one of them en suite and exit to a quiet inner street balcony and two fully equipped bathrooms. The apartment has parquet in all rooms except the bathrooms where the ceramic floor but warm, a small gallery next to the kitchen where is the washing machine and

space for hanging clothes, high ceilings is fully furnished and equipped and is delivered ready for enter to live.