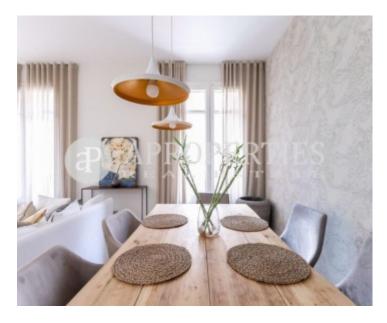

### **Features**

✓ Heating ✓ Furnished

✓ AACC
✓ Lift

Price

2,200 €

 $\begin{array}{ccc} \text{Surface} & \text{Bedrooms} & \text{Bathrooms} \\ 96 \ m^2 & 3 & 2 \\ \end{array}$ 

In the upper part of the Eixample Dret, next to the elegant Paseo Sant Joan and the Diagonal Avenue, surrounded by shops of all time, restaurants and trend shops, we find this beautiful, renovated and furnished apartment of 96 sqm on a typical Eixample farm Barcelona It consists of a large living room exquisitely decorated with balconies to Corsica street and open kitchen fully equipped even with central island with two leather tambours in order to separate the two rooms. The sleeping area consists of 3 bedrooms, all doubles with fitted wardrobes, one of them en suite and exit to a quiet inner street balcony and two fully equipped bathrooms. The apartment has parquet in all rooms except the bathrooms where the ceramic floor but warm, a small gallery next to the kitchen where is the washing machine and

space for hanging clothes, high ceilings is fully furnished and equipped and is delivered ready for enter to live.