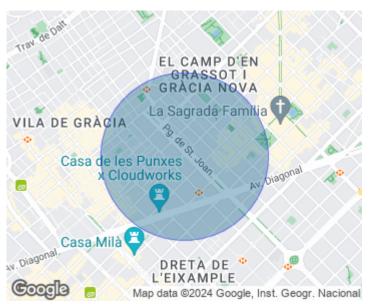

### **Features**

✓ Heating ✓ Furnished

✓ AACC
✓ Lift

Price

2,200 €

 $\begin{array}{ccc} \text{Surface} & \text{Bedrooms} & \text{Bathrooms} \\ 96 \ m^2 & 3 & 2 \\ \end{array}$ 

In the upper part of the Eixample Dret, next to the elegant Paseo Sant Joan and the Diagonal Avenue, surrounded by shops of all time, restaurants and trend shops, we find this beautiful, renovated and furnished apartment of 96 sqm on a typical Eixample farm Barcelona It consists of a large living room exquisitely decorated with balconies to Corsica street and open kitchen fully equipped even with central island with two leather tambours in order to separate the two rooms. The sleeping area consists of 3 bedrooms, all doubles with fitted wardrobes, one of them en suite and exit to a quiet inner street balcony and two fully equipped bathrooms. The apartment has parquet in all rooms except the bathrooms where the ceramic floor but warm, a small gallery next to the kitchen where is the washing machine and