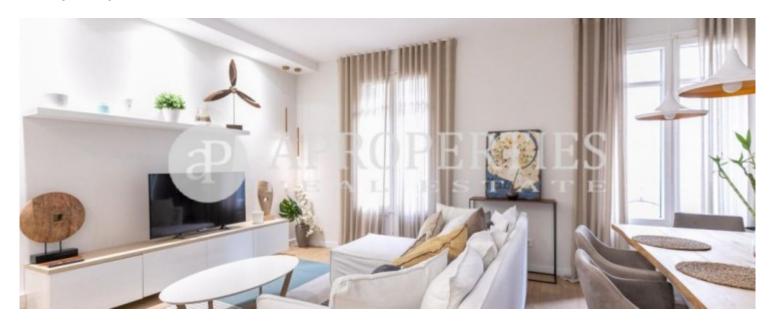

### **Features**

✓ Heating ✓ Furnished

✓ AACC
✓ Lift

Price

2,200 €

 $\begin{array}{ccc} \text{Surface} & \text{Bedrooms} & \text{Bathrooms} \\ 96 \ m^2 & 3 & 2 \\ \end{array}$ 

In the upper part of the Eixample Dret, next to the elegant Paseo Sant Joan and the Diagonal Avenue, surrounded by shops of all time, restaurants and trend shops, we find this beautiful, renovated and furnished apartment of 96 sqm on a typical Eixample farm Barcelona It consists of a large living room exquisitely decorated with balconies to Corsica street and open kitchen fully equipped even with central island with two leather tambours in order to separate the two rooms. The sleeping area consists of 3 bedrooms, all doubles with fitted wardrobes, one of them en suite and exit to a quiet inner street balcony and two fully equipped bathrooms. The apartment has parquet in all rooms except the bathrooms where the ceramic floor but warm, a small gallery next to the kitchen where is the washing machine and

space for hanging clothes, high ceilings is fully furnished and equipped and is delivered ready for enter to live.