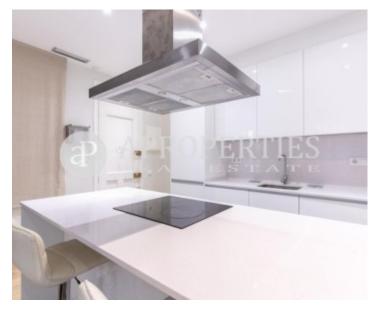

### **Features**

✓ Heating ✓ Furnished

✓ AACC
✓ Lift

Price

2,200 €

 $\begin{array}{ccc} \text{Surface} & \text{Bedrooms} & \text{Bathrooms} \\ 96 \ m^2 & 3 & 2 \\ \end{array}$ 

In the upper part of the Eixample Dret, next to the elegant Paseo Sant Joan and the Diagonal Avenue, surrounded by shops of all time, restaurants and trend shops, we find this beautiful, renovated and furnished apartment of 96 sqm on a typical Eixample farm Barcelona It consists of a large living room exquisitely decorated with balconies to Corsica street and open kitchen fully equipped even with central island with two leather tambours in order to separate the two rooms. The sleeping area consists of 3 bedrooms, all doubles with fitted wardrobes, one of them en suite and exit to a quiet inner street balcony and two fully equipped bathrooms. The apartment has parquet in all rooms except the bathrooms where the ceramic floor but warm, a small gallery next to the kitchen where is the washing machine and

space for hanging clothes, high ceilings is fully furnished and equipped and is delivered ready for enter to live.