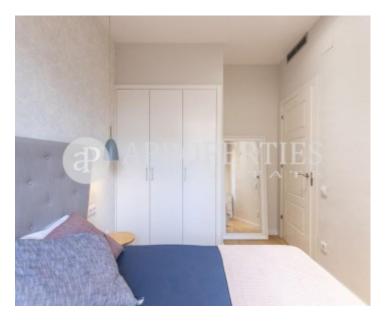

### **Features**

✓ Heating ✓ Furnished

✓ AACC
✓ Lift

Price

2,200 €

 $\begin{array}{ccc} \text{Surface} & \text{Bedrooms} & \text{Bathrooms} \\ 96 \ m^2 & 3 & 2 \\ \end{array}$ 

In the upper part of the Eixample Dret, next to the elegant Paseo Sant Joan and the Diagonal Avenue, surrounded by shops of all time, restaurants and trend shops, we find this beautiful, renovated and furnished apartment of 96 sqm on a typical Eixample farm Barcelona It consists of a large living room exquisitely decorated with balconies to Corsica street and open kitchen fully equipped even with central island with two leather tambours in order to separate the two rooms. The sleeping area consists of 3 bedrooms, all doubles with fitted wardrobes, one of them en suite and exit to a quiet inner street balcony and two fully equipped bathrooms. The apartment has parquet in all rooms except the bathrooms where the ceramic floor but warm, a small gallery next to the kitchen where is the washing machine and