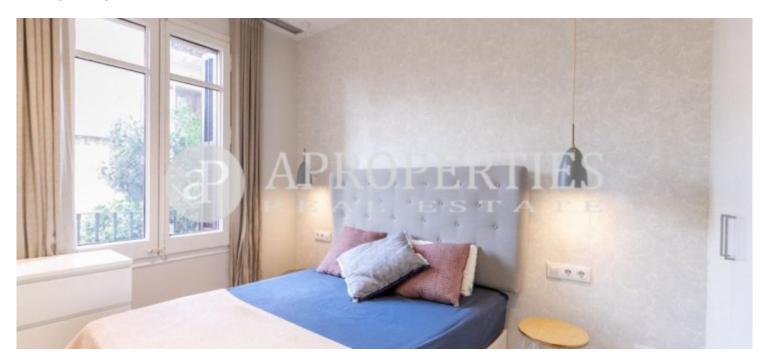

### **Features**

✓ Heating ✓ Furnished

✓ AACC
✓ Lift

Price

2,200 €

 $\begin{array}{ccc} \text{Surface} & \text{Bedrooms} & \text{Bathrooms} \\ 96 \ m^2 & 3 & 2 \\ \end{array}$ 

In the upper part of the Eixample Dret, next to the elegant Paseo Sant Joan and the Diagonal Avenue, surrounded by shops of all time, restaurants and trend shops, we find this beautiful, renovated and furnished apartment of 96 sqm on a typical Eixample farm Barcelona It consists of a large living room exquisitely decorated with balconies to Corsica street and open kitchen fully equipped even with central island with two leather tambours in order to separate the two rooms. The sleeping area consists of 3 bedrooms, all doubles with fitted wardrobes, one of them en suite and exit to a quiet inner street balcony and two fully equipped bathrooms. The apartment has parquet in all rooms except the bathrooms where the ceramic floor but warm, a small gallery next to the kitchen where is the washing machine and