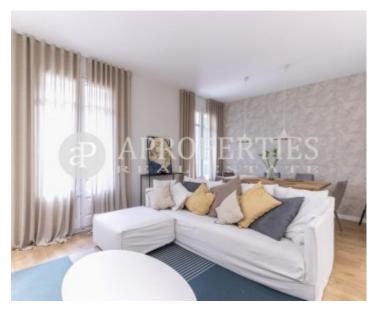

### **Features**

✓ Heating ✓ Furnished

✓ AACC
✓ Lift

Price

2,200 €

 $\begin{array}{ccc} \text{Surface} & \text{Bedrooms} & \text{Bathrooms} \\ 96 \ m^2 & 3 & 2 \\ \end{array}$ 

In the upper part of the Eixample Dret, next to the elegant Paseo Sant Joan and the Diagonal Avenue, surrounded by shops of all time, restaurants and trend shops, we find this beautiful, renovated and furnished apartment of 96 sqm on a typical Eixample farm Barcelona It consists of a large living room exquisitely decorated with balconies to Corsica street and open kitchen fully equipped even with central island with two leather tambours in order to separate the two rooms. The sleeping area consists of 3 bedrooms, all doubles with fitted wardrobes, one of them en suite and exit to a quiet inner street balcony and two fully equipped bathrooms. The apartment has parquet in all rooms except the bathrooms where the ceramic floor but warm, a small gallery next to the kitchen where is the washing machine and

space for hanging clothes, high ceilings is fully furnished and equipped and is delivered ready for enter to live.