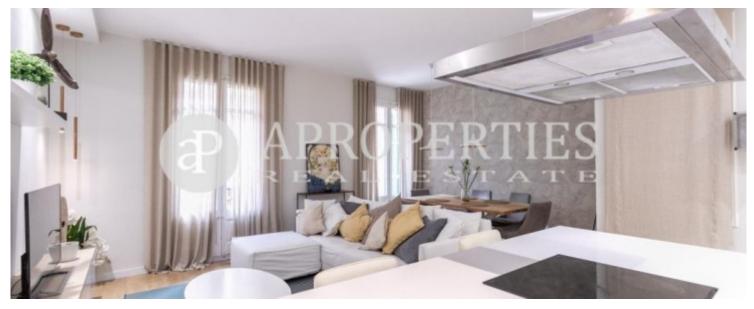

### **Features**

✓ Heating ✓ Furnished

✓ AACC
✓ Lift

Price

2,200 €

 $\begin{array}{ccc} \text{Surface} & \text{Bedrooms} & \text{Bathrooms} \\ 96 \ m^2 & 3 & 2 \\ \end{array}$ 

In the upper part of the Eixample Dret, next to the elegant Paseo Sant Joan and the Diagonal Avenue, surrounded by shops of all time, restaurants and trend shops, we find this beautiful, renovated and furnished apartment of 96 sqm on a typical Eixample farm Barcelona It consists of a large living room exquisitely decorated with balconies to Corsica street and open kitchen fully equipped even with central island with two leather tambours in order to separate the two rooms. The sleeping area consists of 3 bedrooms, all doubles with fitted wardrobes, one of them en suite and exit to a quiet inner street balcony and two fully equipped bathrooms. The apartment has parquet in all rooms except the bathrooms where the ceramic floor but warm, a small gallery next to the kitchen where is the washing machine and

space for hanging clothes, high ceilings is fully furnished and equipped and is delivered ready for enter to live.