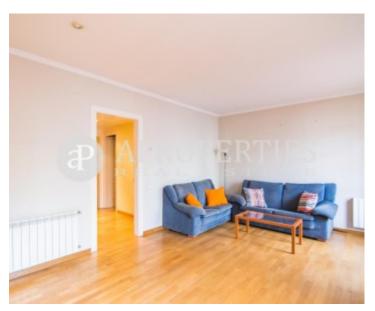

#### **Features**

✓ Heating ✓ AACC

✓ Terrace ✓ Lift

Price

330,000 €

Surface Bedrooms Bathrooms  $75 m^2$  2

On the prestigious Córcega street, just a few steps away from Muntaner Street, Diagonal Avenue, and within a beautiful reaal estate from the early 20th century, we find this 75sqm semi-renovated apartment. It consists of a living-dining room with a balcony that overlooks a pretty courtyard of the Eixample, a kitchen, two bedrooms, one en suite and two bathrooms. It has fitted wardrobes, air conditioning, gas heating and pavement floors. Ideal for investors or for a client who wants to project a beautiful home in one of the best areas of the Eixample.