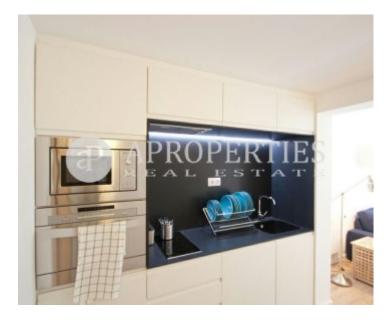

# **Features**

✓ Views ✓ Heating

✓ AACC ✓ Terrace

✓ Pool ✓ Lift

Price

405,000 €

 $\begin{array}{cccc} \text{Surface} & \text{Bedroom} & \text{Bathroom} \\ 44 \ m^2 & 1 & 1 \\ \end{array}$ 

On Paris Street next to Enrique Granados, facing South-East and on the top floor of a beautiful and elegant royal estate, we find this cozy renovated apartment of approximately 44 sqm, 1 double bedroom en suite with dressing room, 1 bathroom, open kitchen to the dining room and all oriented to the sea. The building, recently renovated, enjoys a communal terrace with swimming pool and magnificent views.