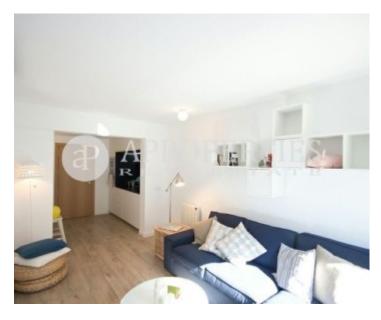

# **Features**

✓ Views ✓ Heating

✓ AACC ✓ Terrace

✓ Pool ✓ Lift

Price

405,000 €

 $\begin{array}{cccc} \text{Surface} & \text{Bedroom} & \text{Bathroom} \\ 44 \ m^2 & 1 & 1 \\ \end{array}$ 

On Paris Street next to Enrique Granados, facing South-East and on the top floor of a beautiful and elegant royal estate, we find this cozy renovated apartment of approximately 44 sqm, 1 double bedroom en suite with dressing room, 1 bathroom, open kitchen to the dining room and all oriented to the sea. The building, recently renovated, enjoys a communal terrace with swimming pool and magnificent views.