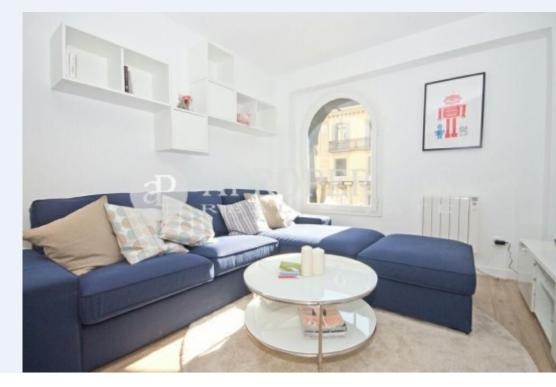

# **Features**

✓ Views ✓ Heating

✓ AACC ✓ Terrace

✓ Pool ✓ Lift

Price

405,000 €

 $\begin{array}{cccc} \text{Surface} & \text{Bedroom} & \text{Bathroom} \\ 44 \ m^2 & 1 & 1 \\ \end{array}$ 

On Paris Street next to Enrique Granados, facing South-East and on the top floor of a beautiful and elegant royal estate, we find this cozy renovated apartment of approximately 44 sqm, 1 double bedroom en suite with dressing room, 1 bathroom, open kitchen to the dining room and all oriented to the sea. The building, recently renovated, enjoys a communal terrace with swimming pool and magnificent views.