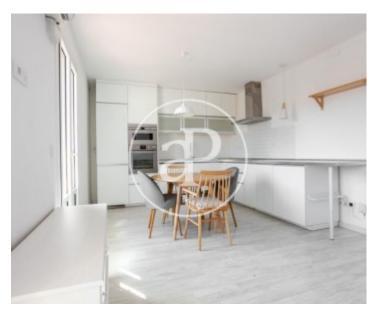

Surface **Bedrooms Bathroom**  $68 \text{ m}^2$ 3

Bright renovated and furnished apartment in Vilamarí Street In this quiet area of the Eixample Esquerra we find this bright 68m2 flat, very well connected with all kinds of transport and surrounded by shops and restaurants. 2 blocks from Plaza España and the Paralel and near the Mercat de Sant Antoni. The house is exterior, very bright and completely renovated. It consists of living room with open kitchen equipped with all appliances. In the night area we have 2 double rooms and a single room where there is also a bed. All with windows The bathroom with bath and shower tray. Ready to move in Contract 11 months. The house is furnished but they also accept the removal of the furniture.