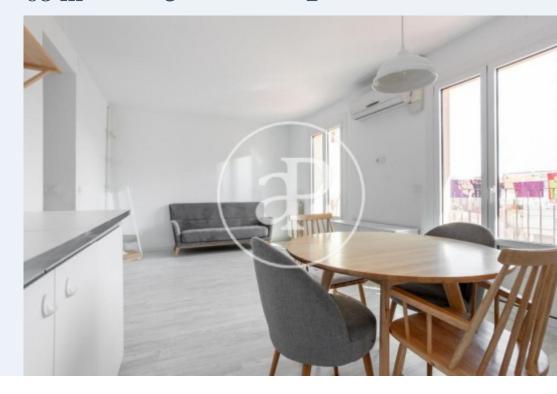

Surface **Bedrooms Bathroom**  $68 \text{ m}^2$ 3

Bright renovated and furnished apartment in Vilamarí Street In this quiet area of the Eixample Esquerra we find this bright 68m2 flat, very well connected with all kinds of transport and surrounded by shops and restaurants. 2 blocks from Plaza España and the Paralel and near the Mercat de Sant Antoni. The house is exterior, very bright and completely renovated. It consists of living room with open kitchen equipped with all appliances. In the night area we have 2 double rooms and a single room where there is also a bed. All with windows The bathroom with bath and shower tray. Ready to move in Contract 11 months. The house is furnished but they also accept the removal of the furniture.