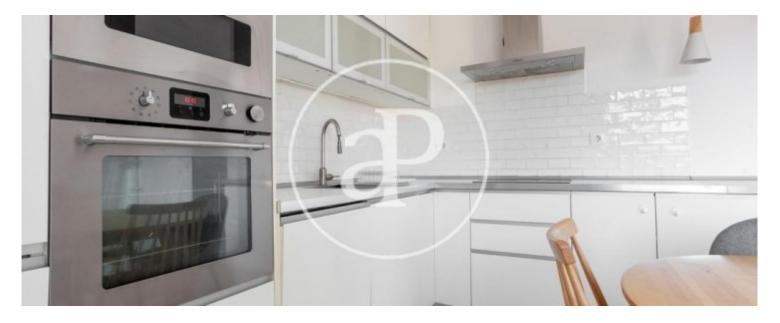

Surface **Bedrooms Bathroom**  $68 \text{ m}^2$ 3

Bright renovated and furnished apartment in Vilamarí Street In this quiet area of the Eixample Esquerra we find this bright 68m2 flat, very well connected with all kinds of transport and surrounded by shops and restaurants. 2 blocks from Plaza España and the Paralel and near the Mercat de Sant Antoni. The house is exterior, very bright and completely renovated. It consists of living room with open kitchen equipped with all appliances. In the night area we have 2 double rooms and a single room where there is also a bed. All with windows The bathroom with bath and shower tray. Ready to move in Contract 11 months. The house is furnished but they also accept the removal of the furniture.