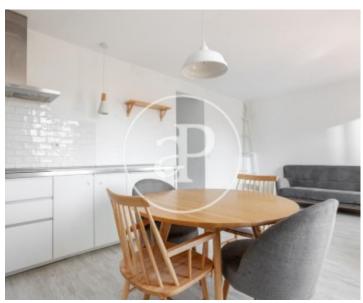

Surface **Bedrooms Bathroom**  $68 \text{ m}^2$ 3

Bright renovated and furnished apartment in Vilamarí Street In this quiet area of the Eixample Esquerra we find this bright 68m2 flat, very well connected with all kinds of transport and surrounded by shops and restaurants. 2 blocks from Plaza España and the Paralel and near the Mercat de Sant Antoni. The house is exterior, very bright and completely renovated. It consists of living room with open kitchen equipped with all appliances. In the night area we have 2 double rooms and a single room where there is also a bed. All with windows The bathroom with bath and shower tray. Ready to move in Contract 11 months. The house is furnished but they also accept the removal of the furniture.