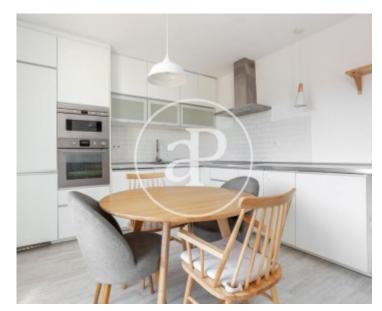

Surface **Bedrooms Bathroom**  $68 \text{ m}^2$ 3

Bright renovated and furnished apartment in Vilamarí Street In this quiet area of the Eixample Esquerra we find this bright 68m2 flat, very well connected with all kinds of transport and surrounded by shops and restaurants. 2 blocks from Plaza España and the Paralel and near the Mercat de Sant Antoni. The house is exterior, very bright and completely renovated. It consists of living room with open kitchen equipped with all appliances. In the night area we have 2 double rooms and a single room where there is also a bed. All with windows The bathroom with bath and shower tray. Ready to move in Contract 11 months. The house is furnished but they also accept the removal of the furniture.