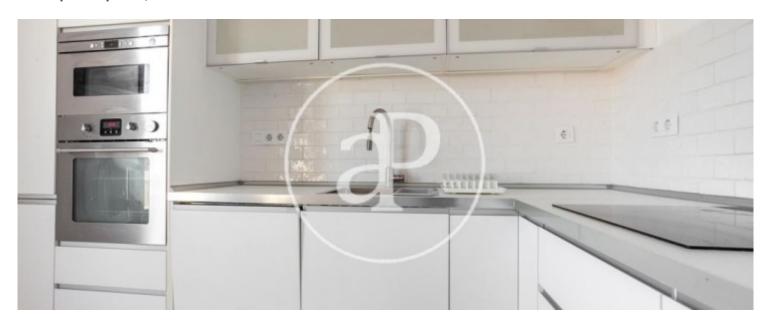

Surface **Bedrooms Bathroom**  $68 \text{ m}^2$ 3

Bright renovated and furnished apartment in Vilamarí Street In this quiet area of the Eixample Esquerra we find this bright 68m2 flat, very well connected with all kinds of transport and surrounded by shops and restaurants. 2 blocks from Plaza España and the Paralel and near the Mercat de Sant Antoni. The house is exterior, very bright and completely renovated. It consists of living room with open kitchen equipped with all appliances. In the night area we have 2 double rooms and a single room where there is also a bed. All with windows The bathroom with bath and shower tray. Ready to move in Contract 11 months. The house is furnished but they also accept the removal of the furniture.