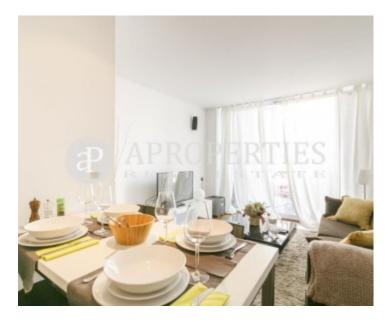

### **Features**

✓ Furnished ✓ AACC

✓ Lift

✓ Concierge

Price

1,350 €

 $\begin{array}{cccc} \text{Surface} & \text{Bedroom} & \text{Bathroom} \\ \hline 50 \ m^2 & 1 & 1 \\ \end{array}$ 

A few steps away from Diagonal Avenue, Rambla Catalunya, Passeig de Gràcia and Balmes, surrounded by shops, restaurants and promenades, we find this third floor loft apartment, fully furnished and equipped and decorated with great taste in a peculiar and modern building, excellently maintained. It is an apartment with light and silent, with hardwood floors, freshly painted and interior to block typical of l'Eixample. The kitchen is fully equipped with top quality appliances and utensils. The loft is delivered with Denon speakers 5.0 sound system and cold / heat ducted air conditioning. The bedroom has a balcony to the interior courtyard with wardrobe and walking closet and the bathroom has a large shower tray. Taking care of all the details and is ideal for couples who want to live in an

apartment with a lot of charm.

Contact us,

we will be happy to assist you, to offer you more details and information.

REF. AB1804032