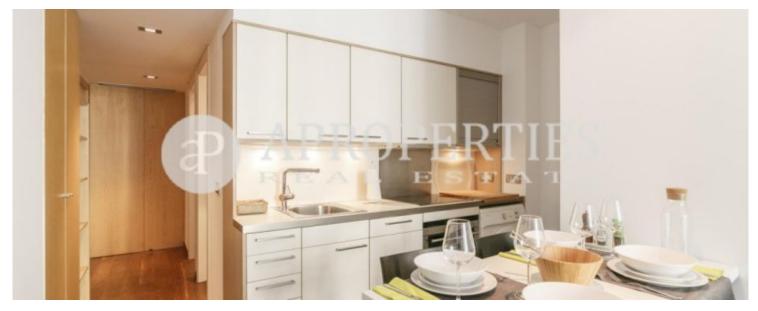

### **Features**

✓ Furnished ✓ AACC

✓ Lift

✓ Concierge

Price

1,350 €

 $\begin{array}{cccc} \text{Surface} & \text{Bedroom} & \text{Bathroom} \\ \hline 50 \ m^2 & 1 & 1 \\ \end{array}$ 

A few steps away from Diagonal Avenue, Rambla Catalunya, Passeig de Gràcia and Balmes, surrounded by shops, restaurants and promenades, we find this third floor loft apartment, fully furnished and equipped and decorated with great taste in a peculiar and modern building, excellently maintained. It is an apartment with light and silent, with hardwood floors, freshly painted and interior to block typical of l'Eixample. The kitchen is fully equipped with top quality appliances and utensils. The loft is delivered with Denon speakers 5.0 sound system and cold / heat ducted air conditioning. The bedroom has a balcony to the interior courtyard with wardrobe and walking closet and the bathroom has a large shower tray. Taking care of all the details and is ideal for couples who want to live in an