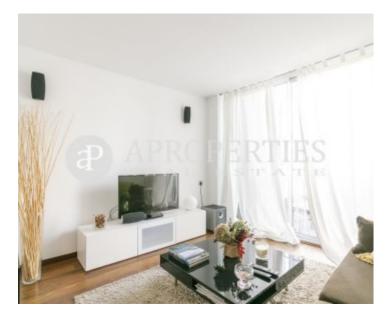

### **Features**

✓ Furnished ✓ AACC

✓ Lift

✓ Concierge

Price

1,350 €

 $\begin{array}{cccc} \text{Surface} & \text{Bedroom} & \text{Bathroom} \\ \hline 50 \ m^2 & 1 & 1 \\ \end{array}$ 

A few steps away from Diagonal Avenue, Rambla Catalunya, Passeig de Gràcia and Balmes, surrounded by shops, restaurants and promenades, we find this third floor loft apartment, fully furnished and equipped and decorated with great taste in a peculiar and modern building, excellently maintained. It is an apartment with light and silent, with hardwood floors, freshly painted and interior to block typical of l'Eixample. The kitchen is fully equipped with top quality appliances and utensils. The loft is delivered with Denon speakers 5.0 sound system and cold / heat ducted air conditioning. The bedroom has a balcony to the interior courtyard with wardrobe and walking closet and the bathroom has a large shower tray. Taking care of all the details and is ideal for couples who want to live in an