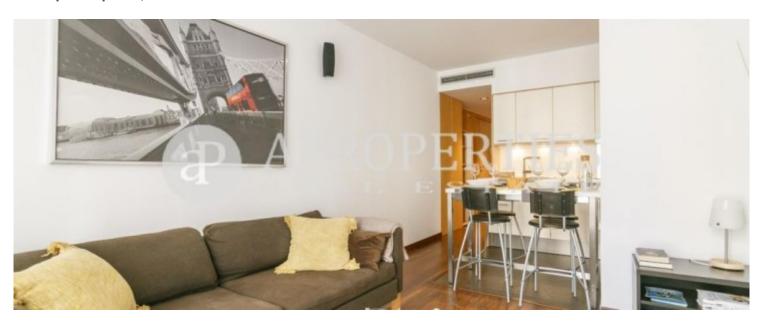

### **Features**

✓ Furnished ✓ AACC

✓ Lift

✓ Concierge

Price

1,350 €

 $\begin{array}{cccc} \text{Surface} & \text{Bedroom} & \text{Bathroom} \\ \hline 50 \ m^2 & 1 & 1 \\ \end{array}$ 

A few steps away from Diagonal Avenue, Rambla Catalunya, Passeig de Gràcia and Balmes, surrounded by shops, restaurants and promenades, we find this third floor loft apartment, fully furnished and equipped and decorated with great taste in a peculiar and modern building, excellently maintained. It is an apartment with light and silent, with hardwood floors, freshly painted and interior to block typical of l'Eixample. The kitchen is fully equipped with top quality appliances and utensils. The loft is delivered with Denon speakers 5.0 sound system and cold / heat ducted air conditioning. The bedroom has a balcony to the interior courtyard with wardrobe and walking closet and the bathroom has a large shower tray. Taking care of all the details and is ideal for couples who want to live in an