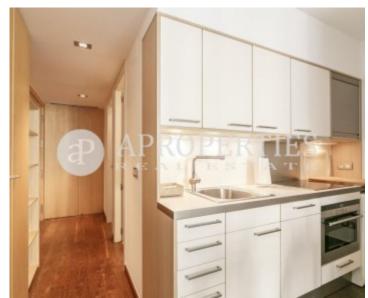

### **Features**

✓ Furnished ✓ AACC

✓ Lift

✓ Concierge

Price

1,350 €

 $\begin{array}{cccc} \text{Surface} & \text{Bedroom} & \text{Bathroom} \\ \hline 50 \ m^2 & 1 & 1 \\ \end{array}$ 

A few steps away from Diagonal Avenue, Rambla Catalunya, Passeig de Gràcia and Balmes, surrounded by shops, restaurants and promenades, we find this third floor loft apartment, fully furnished and equipped and decorated with great taste in a peculiar and modern building, excellently maintained. It is an apartment with light and silent, with hardwood floors, freshly painted and interior to block typical of l'Eixample. The kitchen is fully equipped with top quality appliances and utensils. The loft is delivered with Denon speakers 5.0 sound system and cold / heat ducted air conditioning. The bedroom has a balcony to the interior courtyard with wardrobe and walking closet and the bathroom has a large shower tray. Taking care of all the details and is ideal for couples who want to live in an

apartment with a lot of charm.

Contact us,

we will be happy to assist you, to offer you more details and information.

REF. AB1804032