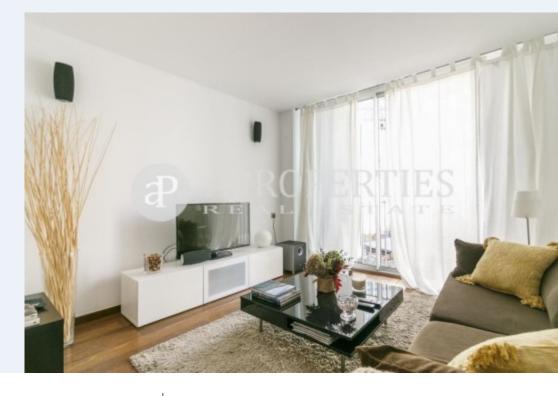

### **Features**

✓ Furnished ✓ AACC

✓ Lift

✓ Concierge

Price

1,350 €

 $\begin{array}{cccc} \text{Surface} & \text{Bedroom} & \text{Bathroom} \\ \hline 50 \ m^2 & 1 & 1 \\ \end{array}$ 

A few steps away from Diagonal Avenue, Rambla Catalunya, Passeig de Gràcia and Balmes, surrounded by shops, restaurants and promenades, we find this third floor loft apartment, fully furnished and equipped and decorated with great taste in a peculiar and modern building, excellently maintained. It is an apartment with light and silent, with hardwood floors, freshly painted and interior to block typical of l'Eixample. The kitchen is fully equipped with top quality appliances and utensils. The loft is delivered with Denon speakers 5.0 sound system and cold / heat ducted air conditioning. The bedroom has a balcony to the interior courtyard with wardrobe and walking closet and the bathroom has a large shower tray. Taking care of all the details and is ideal for couples who want to live in an

apartment with a lot of charm.

Contact us,

we will be happy to assist you, to offer you more details and information.

REF. AB1804032