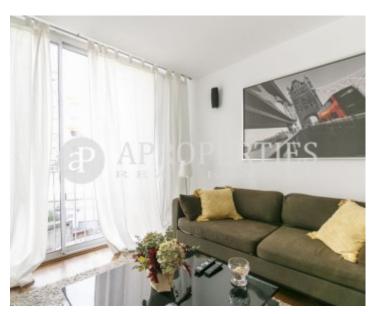

### **Features**

✓ Furnished ✓ AACC

✓ Lift

✓ Concierge

Price

1,350 €

 $\begin{array}{cccc} \text{Surface} & \text{Bedroom} & \text{Bathroom} \\ \hline 50 \ m^2 & 1 & 1 \\ \end{array}$ 

A few steps away from Diagonal Avenue, Rambla Catalunya, Passeig de Gràcia and Balmes, surrounded by shops, restaurants and promenades, we find this third floor loft apartment, fully furnished and equipped and decorated with great taste in a peculiar and modern building, excellently maintained. It is an apartment with light and silent, with hardwood floors, freshly painted and interior to block typical of l'Eixample. The kitchen is fully equipped with top quality appliances and utensils. The loft is delivered with Denon speakers 5.0 sound system and cold / heat ducted air conditioning. The bedroom has a balcony to the interior courtyard with wardrobe and walking closet and the bathroom has a large shower tray. Taking care of all the details and is ideal for couples who want to live in an