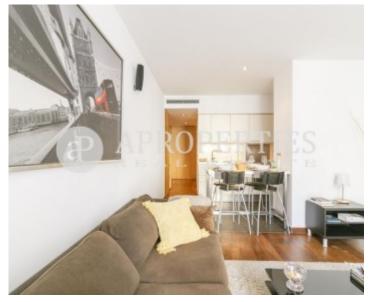

### **Features**

✓ Furnished ✓ AACC

✓ Lift

✓ Concierge

Price

1,350 €

 $\begin{array}{cccc} \text{Surface} & \text{Bedroom} & \text{Bathroom} \\ \hline 50 \ m^2 & 1 & 1 \\ \end{array}$ 

A few steps away from Diagonal Avenue, Rambla Catalunya, Passeig de Gràcia and Balmes, surrounded by shops, restaurants and promenades, we find this third floor loft apartment, fully furnished and equipped and decorated with great taste in a peculiar and modern building, excellently maintained. It is an apartment with light and silent, with hardwood floors, freshly painted and interior to block typical of l'Eixample. The kitchen is fully equipped with top quality appliances and utensils. The loft is delivered with Denon speakers 5.0 sound system and cold / heat ducted air conditioning. The bedroom has a balcony to the interior courtyard with wardrobe and walking closet and the bathroom has a large shower tray. Taking care of all the details and is ideal for couples who want to live in an