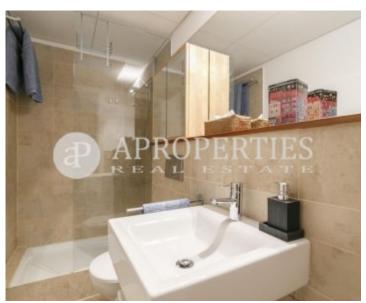

### **Features**

✓ Furnished ✓ AACC

✓ Lift

✓ Concierge

Price

1,350 €

 $\begin{array}{cccc} \text{Surface} & \text{Bedroom} & \text{Bathroom} \\ \hline 50 \ m^2 & 1 & 1 \\ \end{array}$ 

A few steps away from Diagonal Avenue, Rambla Catalunya, Passeig de Gràcia and Balmes, surrounded by shops, restaurants and promenades, we find this third floor loft apartment, fully furnished and equipped and decorated with great taste in a peculiar and modern building, excellently maintained. It is an apartment with light and silent, with hardwood floors, freshly painted and interior to block typical of l'Eixample. The kitchen is fully equipped with top quality appliances and utensils. The loft is delivered with Denon speakers 5.0 sound system and cold / heat ducted air conditioning. The bedroom has a balcony to the interior courtyard with wardrobe and walking closet and the bathroom has a large shower tray. Taking care of all the details and is ideal for couples who want to live in an