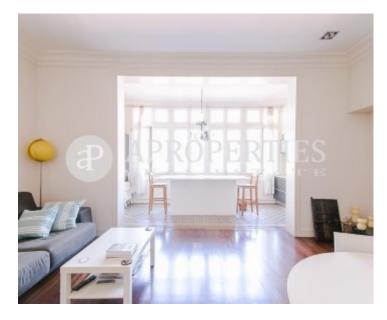

One step away from Enric Granados Street, in a magnificent estate from 1900 and in perfect condition, we find this nice apartment of 70sqm completely renovated in 2013.

The apartment has a spacious living-dining room with a large window overlooking a beautiful interior courtyard, open kitchen and a large bedroom en suite with its own bathroom. It has hydraulic tile and wooden floors, coffered ceilings with moldings, aluminum frames... They are some of the details of this great refurbishment in one of the most desirable areas of Barcelona.