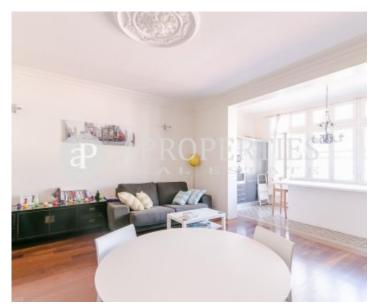

One step away from Enric Granados Street, in a magnificent estate from 1900 and in perfect condition, we find this nice apartment of 70sqm completely renovated in 2013.

The apartment has a spacious living-dining room with a large window overlooking a beautiful interior courtyard, open kitchen and a large bedroom en suite with its own bathroom. It has hydraulic tile and wooden floors, coffered ceilings with moldings, aluminum frames... They are some of the details of this great refurbishment in one of the most desirable areas of Barcelona.