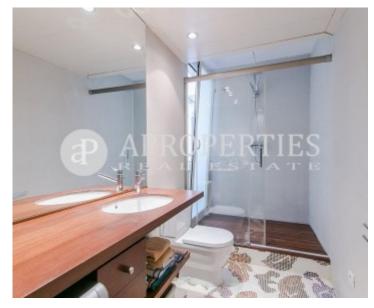

One step away from Enric Granados Street, in a magnificent estate from 1900 and in perfect condition, we find this nice apartment of 70sqm completely renovated in 2013.

The apartment has a spacious living-dining room with a large window overlooking a beautiful interior courtyard, open kitchen and a large bedroom en suite with its own bathroom. It has hydraulic tile and wooden floors, coffered ceilings with moldings, aluminum frames... They are some of the details of this great refurbishment in one of the most desirable areas of Barcelona.