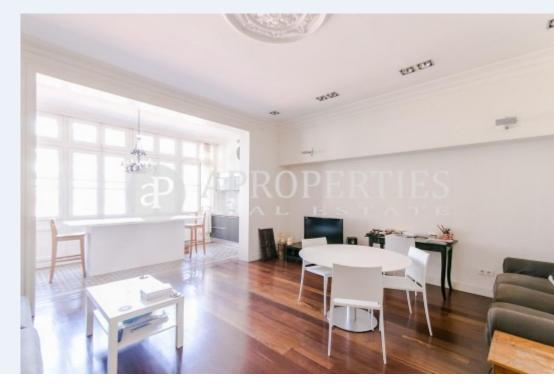

One step away from Enric Granados Street, in a magnificent estate from 1900 and in perfect condition, we find this nice apartment of 70sqm completely renovated in 2013.

The apartment has a spacious living-dining room with a large window overlooking a beautiful interior courtyard, open kitchen and a large bedroom en suite with its own bathroom. It has hydraulic tile and wooden floors, coffered ceilings with moldings, aluminum frames... They are some of the details of this great refurbishment in one of the most desirable areas of Barcelona.