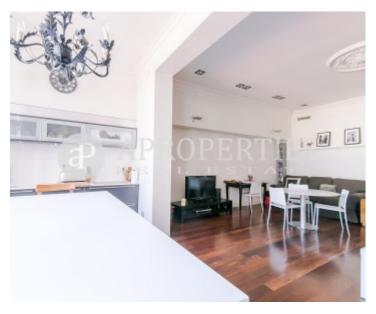

One step away from Enric Granados Street, in a magnificent estate from 1900 and in perfect condition, we find this nice apartment of 70sqm completely renovated in 2013.

The apartment has a spacious living-dining room with a large window overlooking a beautiful interior courtyard, open kitchen and a large bedroom en suite with its own bathroom. It has hydraulic tile and wooden floors, coffered ceilings with moldings, aluminum frames... They are some of the details of this great refurbishment in one of the most desirable areas of Barcelona.