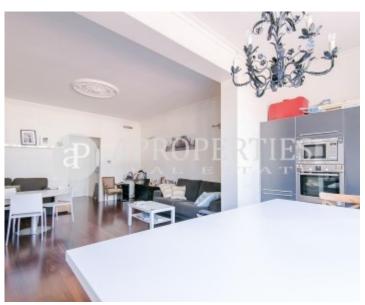

One step away from Enric Granados Street, in a magnificent estate from 1900 and in perfect condition, we find this nice apartment of 70sqm completely renovated in 2013.

The apartment has a spacious living-dining room with a large window overlooking a beautiful interior courtyard, open kitchen and a large bedroom en suite with its own bathroom. It has hydraulic tile and wooden floors, coffered ceilings with moldings, aluminum frames... They are some of the details of this great refurbishment in one of the most desirable areas of Barcelona.