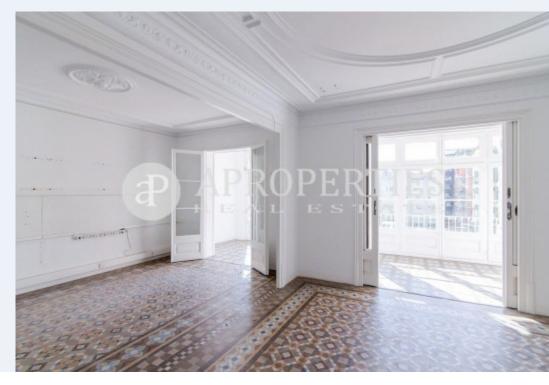

### **Features**

✓ Heating ✓ Lift

Price

2,750 €

 $\begin{array}{cccc} \text{Surface} & \text{Bedrooms} & \text{Bathrooms} \\ 220 \ m^2 & 6 & 2 \\ \end{array}$ 

In the emblematic Rambla de Catalunya a step away from Diagonal, in a nice area to walk, surrounded by the best shops and restaurants and very well connected with all kinds of public transport, such as ferrocarrils catalans (Provença station), we find this great apartment to refurbish of 240sqm on a third floor. The entrance hall lays out the flat in two areas: one with two bedrooms, a kitchen and a room that overlooks a large space divided into two, of 50sqm, with a decorative fireplace and a gallery overlooking a quiet and sunny courtyard. In the other area, which overlooks Rambla Catalunya, there is a living-dining room with a balcony, two double bedrooms and two single bedrooms. Original tiled floors and high coffered ceilings. The property has a lift and concierge service.