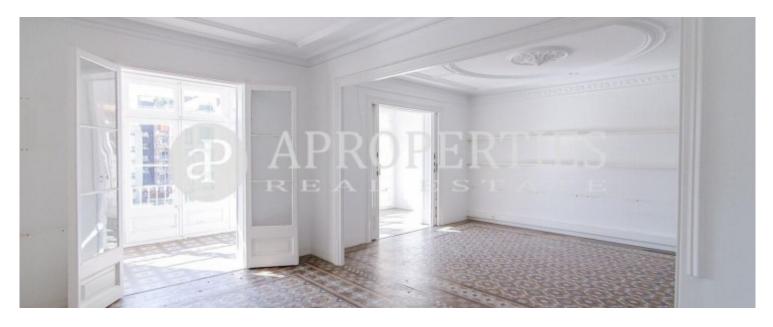

### **Features**

✓ Heating ✓ Lift

Price

2,750 €

 $\begin{array}{cccc} \text{Surface} & \text{Bedrooms} & \text{Bathrooms} \\ 220 \ m^2 & 6 & 2 \\ \end{array}$ 

In the emblematic Rambla de Catalunya a step away from Diagonal, in a nice area to walk, surrounded by the best shops and restaurants and very well connected with all kinds of public transport, such as ferrocarrils catalans (Provença station), we find this great apartment to refurbish of 240sqm on a third floor. The entrance hall lays out the flat in two areas: one with two bedrooms, a kitchen and a room that overlooks a large space divided into two, of 50sqm, with a decorative fireplace and a gallery overlooking a quiet and sunny courtyard. In the other area, which overlooks Rambla Catalunya, there is a living-dining room with a balcony, two double bedrooms and two single bedrooms. Original tiled floors and high coffered ceilings. The property has a lift and concierge service.