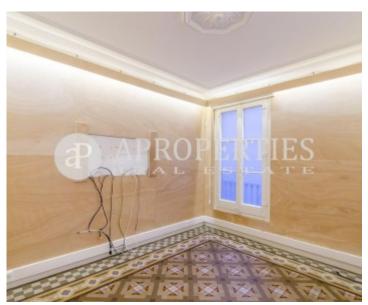

### **Features**

✓ Heating ✓ Lift

Price

2,750 €

 $\begin{array}{cccc} \text{Surface} & \text{Bedrooms} & \text{Bathrooms} \\ 220 \ m^2 & 6 & 2 \\ \end{array}$ 

In the emblematic Rambla de Catalunya a step away from Diagonal, in a nice area to walk, surrounded by the best shops and restaurants and very well connected with all kinds of public transport, such as ferrocarrils catalans (Provença station), we find this great apartment to refurbish of 240sqm on a third floor. The entrance hall lays out the flat in two areas: one with two bedrooms, a kitchen and a room that overlooks a large space divided into two, of 50sqm, with a decorative fireplace and a gallery overlooking a quiet and sunny courtyard. In the other area, which overlooks Rambla Catalunya, there is a living-dining room with a balcony, two double bedrooms and two single bedrooms. Original tiled floors and high coffered ceilings. The property has a lift and concierge service.