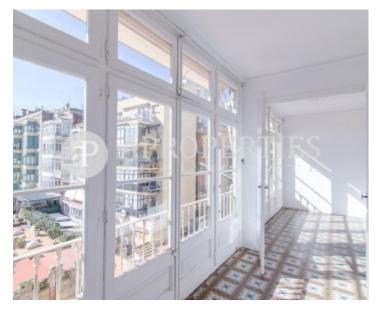

### **Features**

✓ Heating ✓ Lift

Price

2,750 €

 $\begin{array}{cccc} \text{Surface} & \text{Bedrooms} & \text{Bathrooms} \\ 220 \ m^2 & 6 & 2 \\ \end{array}$ 

In the emblematic Rambla de Catalunya a step away from Diagonal, in a nice area to walk, surrounded by the best shops and restaurants and very well connected with all kinds of public transport, such as ferrocarrils catalans (Provença station), we find this great apartment to refurbish of 240sqm on a third floor. The entrance hall lays out the flat in two areas: one with two bedrooms, a kitchen and a room that overlooks a large space divided into two, of 50sqm, with a decorative fireplace and a gallery overlooking a quiet and sunny courtyard. In the other area, which overlooks Rambla Catalunya, there is a living-dining room with a balcony, two double bedrooms and two single bedrooms. Original tiled floors and high coffered ceilings. The property has a lift and concierge service.