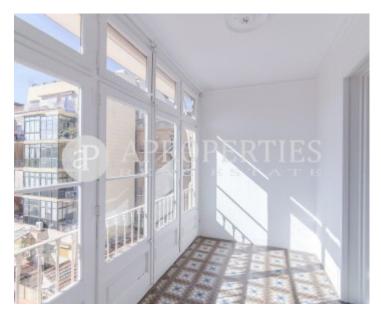

### **Features**

✓ Heating ✓ Lift

Price

2,750 €

 $\begin{array}{cccc} \text{Surface} & \text{Bedrooms} & \text{Bathrooms} \\ 220 \ m^2 & 6 & 2 \\ \end{array}$ 

In the emblematic Rambla de Catalunya a step away from Diagonal, in a nice area to walk, surrounded by the best shops and restaurants and very well connected with all kinds of public transport, such as ferrocarrils catalans (Provença station), we find this great apartment to refurbish of 240sqm on a third floor. The entrance hall lays out the flat in two areas: one with two bedrooms, a kitchen and a room that overlooks a large space divided into two, of 50sqm, with a decorative fireplace and a gallery overlooking a quiet and sunny courtyard. In the other area, which overlooks Rambla Catalunya, there is a living-dining room with a balcony, two double bedrooms and two single bedrooms. Original tiled floors and high coffered ceilings. The property has a lift and concierge service.