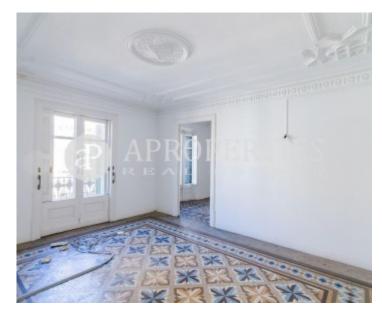

### **Features**

✓ Heating ✓ Lift

Price

2,750 €

 $\begin{array}{cccc} \text{Surface} & \text{Bedrooms} & \text{Bathrooms} \\ 220 \ m^2 & 6 & 2 \\ \end{array}$ 

In the emblematic Rambla de Catalunya a step away from Diagonal, in a nice area to walk, surrounded by the best shops and restaurants and very well connected with all kinds of public transport, such as ferrocarrils catalans (Provença station), we find this great apartment to refurbish of 240sqm on a third floor. The entrance hall lays out the flat in two areas: one with two bedrooms, a kitchen and a room that overlooks a large space divided into two, of 50sqm, with a decorative fireplace and a gallery overlooking a quiet and sunny courtyard. In the other area, which overlooks Rambla Catalunya, there is a living-dining room with a balcony, two double bedrooms and two single bedrooms. Original tiled floors and high coffered ceilings. The property has a lift and concierge service.