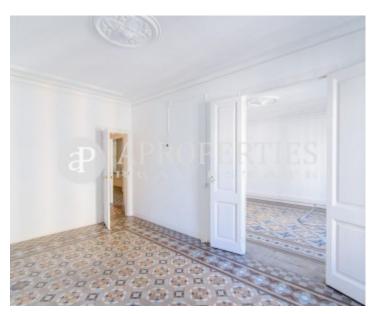

### **Features**

✓ Heating ✓ Lift

Price

2,750 €

 $\begin{array}{cccc} \text{Surface} & \text{Bedrooms} & \text{Bathrooms} \\ 220 \ m^2 & 6 & 2 \\ \end{array}$ 

In the emblematic Rambla de Catalunya a step away from Diagonal, in a nice area to walk, surrounded by the best shops and restaurants and very well connected with all kinds of public transport, such as ferrocarrils catalans (Provença station), we find this great apartment to refurbish of 240sqm on a third floor. The entrance hall lays out the flat in two areas: one with two bedrooms, a kitchen and a room that overlooks a large space divided into two, of 50sqm, with a decorative fireplace and a gallery overlooking a quiet and sunny courtyard. In the other area, which overlooks Rambla Catalunya, there is a living-dining room with a balcony, two double bedrooms and two single bedrooms. Original tiled floors and high coffered ceilings. The property has a lift and concierge service.