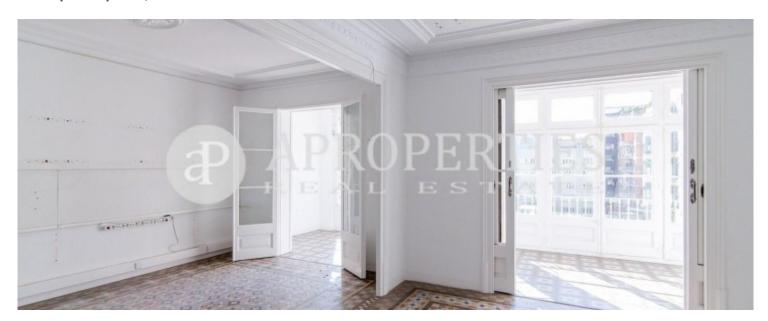

### **Features**

✓ Heating ✓ Lift

Price

2,750 €

 $\begin{array}{cccc} \text{Surface} & \text{Bedrooms} & \text{Bathrooms} \\ 220 \ m^2 & 6 & 2 \\ \end{array}$ 

In the emblematic Rambla de Catalunya a step away from Diagonal, in a nice area to walk, surrounded by the best shops and restaurants and very well connected with all kinds of public transport, such as ferrocarrils catalans (Provença station), we find this great apartment to refurbish of 240sqm on a third floor. The entrance hall lays out the flat in two areas: one with two bedrooms, a kitchen and a room that overlooks a large space divided into two, of 50sqm, with a decorative fireplace and a gallery overlooking a quiet and sunny courtyard. In the other area, which overlooks Rambla Catalunya, there is a living-dining room with a balcony, two double bedrooms and two single bedrooms. Original tiled floors and high coffered ceilings. The property has a lift and concierge service.