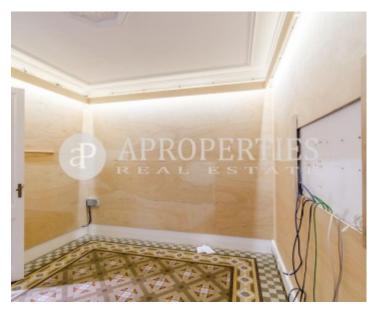

### **Features**

✓ Heating ✓ Lift

Price

2,750 €

 $\begin{array}{cccc} \text{Surface} & \text{Bedrooms} & \text{Bathrooms} \\ 220 \ m^2 & 6 & 2 \\ \end{array}$ 

In the emblematic Rambla de Catalunya a step away from Diagonal, in a nice area to walk, surrounded by the best shops and restaurants and very well connected with all kinds of public transport, such as ferrocarrils catalans (Provença station), we find this great apartment to refurbish of 240sqm on a third floor. The entrance hall lays out the flat in two areas: one with two bedrooms, a kitchen and a room that overlooks a large space divided into two, of 50sqm, with a decorative fireplace and a gallery overlooking a quiet and sunny courtyard. In the other area, which overlooks Rambla Catalunya, there is a living-dining room with a balcony, two double bedrooms and two single bedrooms. Original tiled floors and high coffered ceilings. The property has a lift and concierge service.