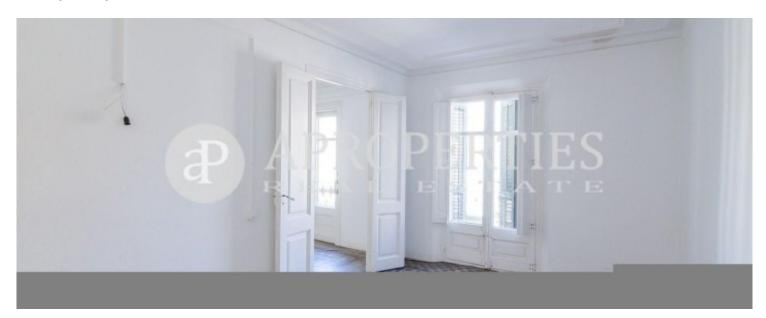

### **Features**

✓ Heating ✓ Lift

Price

2,750 €

 $\begin{array}{cccc} \text{Surface} & \text{Bedrooms} & \text{Bathrooms} \\ 220 \ m^2 & 6 & 2 \\ \end{array}$ 

In the emblematic Rambla de Catalunya a step away from Diagonal, in a nice area to walk, surrounded by the best shops and restaurants and very well connected with all kinds of public transport, such as ferrocarrils catalans (Provença station), we find this great apartment to refurbish of 240sqm on a third floor. The entrance hall lays out the flat in two areas: one with two bedrooms, a kitchen and a room that overlooks a large space divided into two, of 50sqm, with a decorative fireplace and a gallery overlooking a quiet and sunny courtyard. In the other area, which overlooks Rambla Catalunya, there is a living-dining room with a balcony, two double bedrooms and two single bedrooms. Original tiled floors and high coffered ceilings. The property has a lift and concierge service.