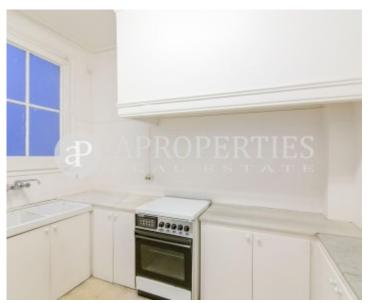

### **Features**

✓ Heating ✓ Lift

Price

2,750 €

 $\begin{array}{cccc} \text{Surface} & \text{Bedrooms} & \text{Bathrooms} \\ 220 \ m^2 & 6 & 2 \\ \end{array}$ 

In the emblematic Rambla de Catalunya a step away from Diagonal, in a nice area to walk, surrounded by the best shops and restaurants and very well connected with all kinds of public transport, such as ferrocarrils catalans (Provença station), we find this great apartment to refurbish of 240sqm on a third floor. The entrance hall lays out the flat in two areas: one with two bedrooms, a kitchen and a room that overlooks a large space divided into two, of 50sqm, with a decorative fireplace and a gallery overlooking a quiet and sunny courtyard. In the other area, which overlooks Rambla Catalunya, there is a living-dining room with a balcony, two double bedrooms and two single bedrooms. Original tiled floors and high coffered ceilings. The property has a lift and concierge service.