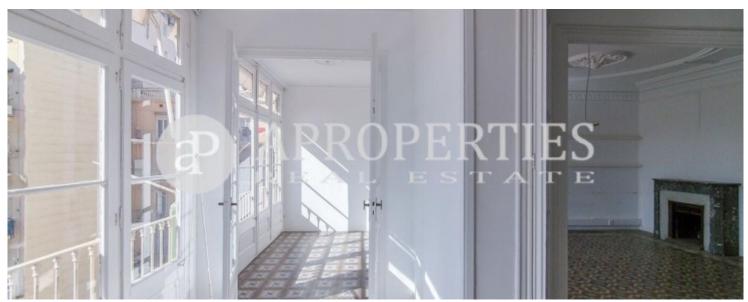

### **Features**

✓ Heating ✓ Lift

Price

2,750 €

 $\begin{array}{cccc} \text{Surface} & \text{Bedrooms} & \text{Bathrooms} \\ 220 \ m^2 & 6 & 2 \\ \end{array}$ 

In the emblematic Rambla de Catalunya a step away from Diagonal, in a nice area to walk, surrounded by the best shops and restaurants and very well connected with all kinds of public transport, such as ferrocarrils catalans (Provença station), we find this great apartment to refurbish of 240sqm on a third floor. The entrance hall lays out the flat in two areas: one with two bedrooms, a kitchen and a room that overlooks a large space divided into two, of 50sqm, with a decorative fireplace and a gallery overlooking a quiet and sunny courtyard. In the other area, which overlooks Rambla Catalunya, there is a living-dining room with a balcony, two double bedrooms and two single bedrooms. Original tiled floors and high coffered ceilings. The property has a lift and concierge service.