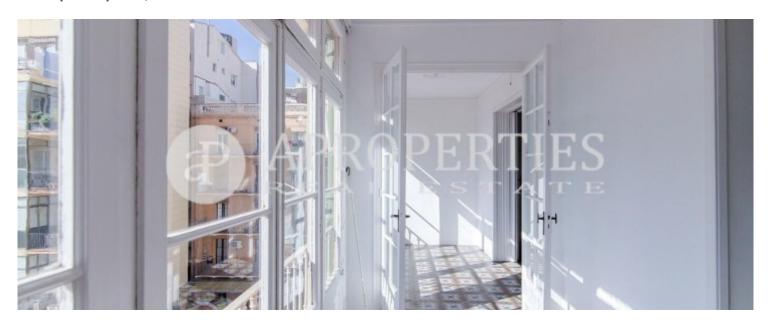

### **Features**

✓ Heating ✓ Lift

Price

2,750 €

 $\begin{array}{cccc} \text{Surface} & \text{Bedrooms} & \text{Bathrooms} \\ 220 \ m^2 & 6 & 2 \\ \end{array}$ 

In the emblematic Rambla de Catalunya a step away from Diagonal, in a nice area to walk, surrounded by the best shops and restaurants and very well connected with all kinds of public transport, such as ferrocarrils catalans (Provença station), we find this great apartment to refurbish of 240sqm on a third floor. The entrance hall lays out the flat in two areas: one with two bedrooms, a kitchen and a room that overlooks a large space divided into two, of 50sqm, with a decorative fireplace and a gallery overlooking a quiet and sunny courtyard. In the other area, which overlooks Rambla Catalunya, there is a living-dining room with a balcony, two double bedrooms and two single bedrooms. Original tiled floors and high coffered ceilings. The property has a lift and concierge service.