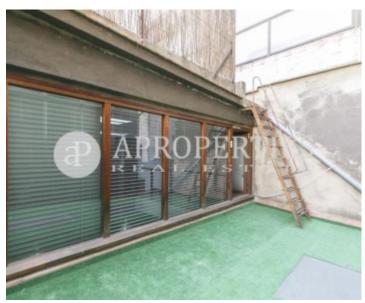

# Located in l'Esquerra de l'Eixample, very well connected with public transport, close to shops and restaurants, we find this loft of 130sqm.

The apartment is on the ground floor and has been refurbished creating a spacious and cozy space of a special and modern style, consist of an entrance hall with a toilet, a large open equipped kitchen with dining room and living room, a guest bedroom, a full bathroom and the main bedroom with access to a sunny terrace of approximately 20sqm. The heating and air conditioning is by splits.