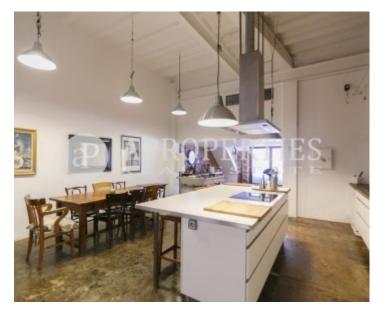

# Located in l'Esquerra de l'Eixample, very well connected with public transport, close to shops and restaurants, we find this loft of 130sqm.

The apartment is on the ground floor and has been refurbished creating a spacious and cozy space of a special and modern style, consist of an entrance hall with a toilet, a large open equipped kitchen with dining room and living room, a guest bedroom, a full bathroom and the main bedroom with access to a sunny terrace of approximately 20sqm. The heating and air conditioning is by splits.