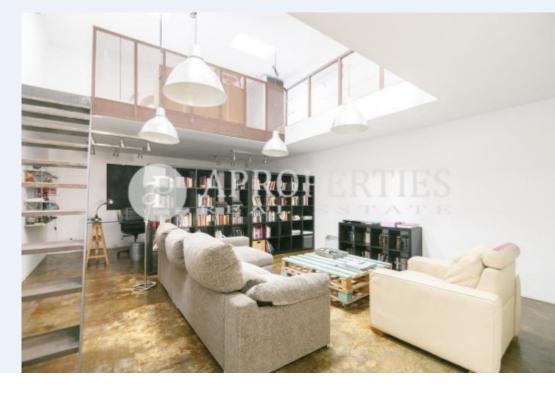

# Located in l'Esquerra de l'Eixample, very well connected with public transport, close to shops and restaurants, we find this loft of 130sqm.

The apartment is on the ground floor and has been refurbished creating a spacious and cozy space of a special and modern style, consist of an entrance hall with a toilet, a large open equipped kitchen with dining room and living room, a guest bedroom, a full bathroom and the main bedroom with access to a sunny terrace of approximately 20sqm. The heating and air conditioning is by splits.