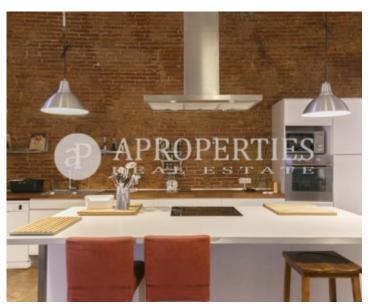

# Located in l'Esquerra de l'Eixample, very well connected with public transport, close to shops and restaurants, we find this loft of 130sqm.

The apartment is on the ground floor and has been refurbished creating a spacious and cozy space of a special and modern style, consist of an entrance hall with a toilet, a large open equipped kitchen with dining room and living room, a guest bedroom, a full bathroom and the main bedroom with access to a sunny terrace of approximately 20sqm. The heating and air conditioning is by splits.