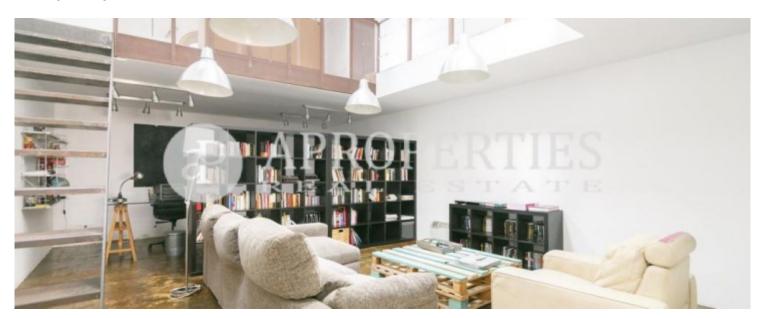

# Located in l'Esquerra de l'Eixample, very well connected with public transport, close to shops and restaurants, we find this loft of 130sqm.

The apartment is on the ground floor and has been refurbished creating a spacious and cozy space of a special and modern style, consist of an entrance hall with a toilet, a large open equipped kitchen with dining room and living room, a guest bedroom, a full bathroom and the main bedroom with access to a sunny terrace of approximately 20sqm. The heating and air conditioning is by splits.