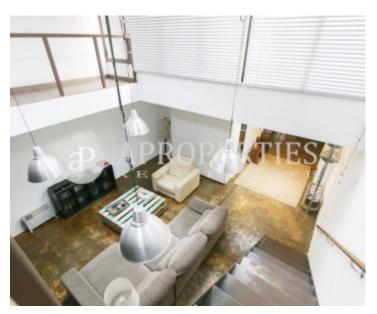

# Located in l'Esquerra de l'Eixample, very well connected with public transport, close to shops and restaurants, we find this loft of 130sqm.

The apartment is on the ground floor and has been refurbished creating a spacious and cozy space of a special and modern style, consist of an entrance hall with a toilet, a large open equipped kitchen with dining room and living room, a guest bedroom, a full bathroom and the main bedroom with access to a sunny terrace of approximately 20sqm. The heating and air conditioning is by splits.