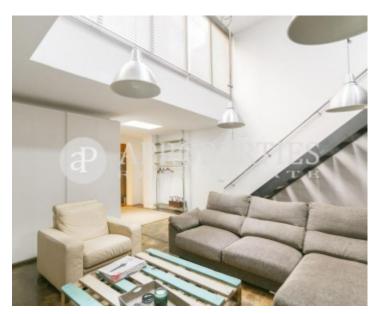

# Located in l'Esquerra de l'Eixample, very well connected with public transport, close to shops and restaurants, we find this loft of 130sqm.

The apartment is on the ground floor and has been refurbished creating a spacious and cozy space of a special and modern style, consist of an entrance hall with a toilet, a large open equipped kitchen with dining room and living room, a guest bedroom, a full bathroom and the main bedroom with access to a sunny terrace of approximately 20sqm. The heating and air conditioning is by splits.