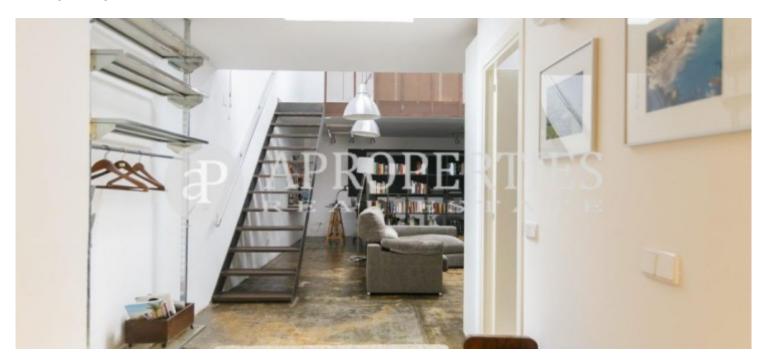

# Located in l'Esquerra de l'Eixample, very well connected with public transport, close to shops and restaurants, we find this loft of 130sqm.

The apartment is on the ground floor and has been refurbished creating a spacious and cozy space of a special and modern style, consist of an entrance hall with a toilet, a large open equipped kitchen with dining room and living room, a guest bedroom, a full bathroom and the main bedroom with access to a sunny terrace of approximately 20sqm. The heating and air conditioning is by splits.