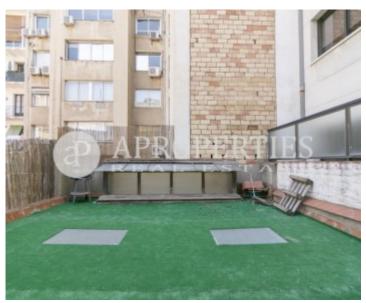

# Located in l'Esquerra de l'Eixample, very well connected with public transport, close to shops and restaurants, we find this loft of 130sqm.

The apartment is on the ground floor and has been refurbished creating a spacious and cozy space of a special and modern style, consist of an entrance hall with a toilet, a large open equipped kitchen with dining room and living room, a guest bedroom, a full bathroom and the main bedroom with access to a sunny terrace of approximately 20sqm. The heating and air conditioning is by splits.