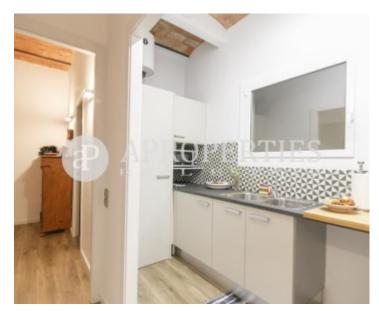

In Còrsega street, near Mercat del Ninot, Avinguda Sarrià and Industrial School, we find this flat of 95sqm completely renovated, with recovered vaulted ceilings and original brick walls.

It consists of an entrance hall, that leads to a living-dining room with a small balcony overlooking Còrsega street, a fully equipped kitchen, a master bedroom en suite with its own bathroom, a single bedroom, a double bedroom, and a bathroom with shower. It has parquet floors, electric radiators and double glazed windows. Magnificent building with elevator. IT IS RENTED UNFURNISHED