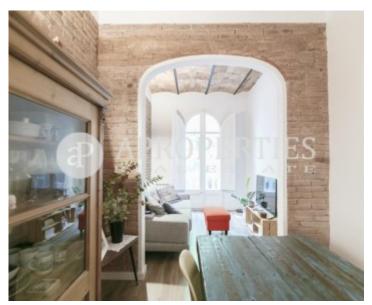

In Còrsega street, near Mercat del Ninot, Avinguda Sarrià and Industrial School, we find this flat of 95sqm completely renovated, with recovered vaulted ceilings and original brick walls.

It consists of an entrance hall, that leads to a living-dining room with a small balcony overlooking Còrsega street, a fully equipped kitchen, a master bedroom en suite with its own bathroom, a single bedroom, a double bedroom, and a bathroom with shower. It has parquet floors, electric radiators and double glazed windows. Magnificent building with elevator. IT IS RENTED UNFURNISHED