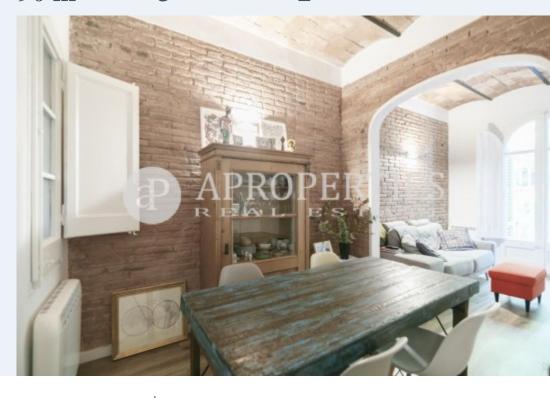

In Còrsega street, near Mercat del Ninot, Avinguda Sarrià and Industrial School, we find this flat of 95sqm completely renovated, with recovered vaulted ceilings and original brick walls.

It consists of an entrance hall, that leads to a living-dining room with a small balcony overlooking Còrsega street, a fully equipped kitchen, a master bedroom en suite with its own bathroom, a single bedroom, a double bedroom, and a bathroom with shower. It has parquet floors, electric radiators and double glazed windows. Magnificent building with elevator. IT IS RENTED UNFURNISHED