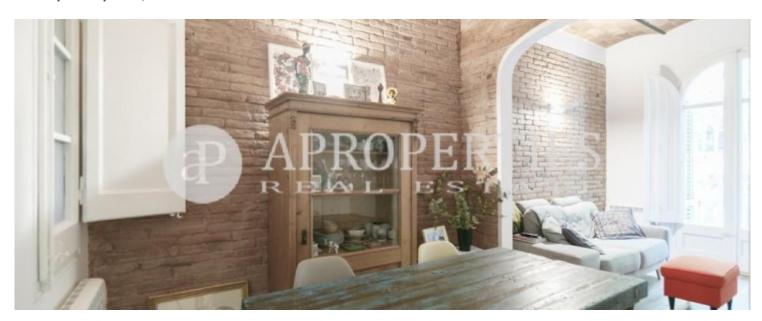

In Còrsega street, near Mercat del Ninot, Avinguda Sarrià and Industrial School, we find this flat of 95sqm completely renovated, with recovered vaulted ceilings and original brick walls.

It consists of an entrance hall, that leads to a living-dining room with a small balcony overlooking Còrsega street, a fully equipped kitchen, a master bedroom en suite with its own bathroom, a single bedroom, a double bedroom, and a bathroom with shower. It has parquet floors, electric radiators and double glazed windows. Magnificent building with elevator. IT IS RENTED UNFURNISHED