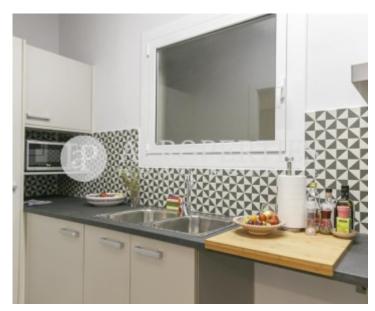

In Còrsega street, near Mercat del Ninot, Avinguda Sarrià and Industrial School, we find this flat of 95sqm completely renovated, with recovered vaulted ceilings and original brick walls.

It consists of an entrance hall, that leads to a living-dining room with a small balcony overlooking Còrsega street, a fully equipped kitchen, a master bedroom en suite with its own bathroom, a single bedroom, a double bedroom, and a bathroom with shower. It has parquet floors, electric radiators and double glazed windows. Magnificent building with elevator. IT IS RENTED UNFURNISHED