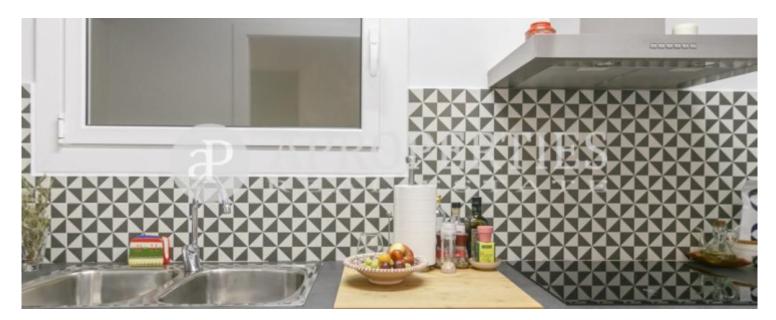

In Còrsega street, near Mercat del Ninot, Avinguda Sarrià and Industrial School, we find this flat of 95sqm completely renovated, with recovered vaulted ceilings and original brick walls.

It consists of an entrance hall, that leads to a living-dining room with a small balcony overlooking Còrsega street, a fully equipped kitchen, a master bedroom en suite with its own bathroom, a single bedroom, a double bedroom, and a bathroom with shower. It has parquet floors, electric radiators and double glazed windows. Magnificent building with elevator. IT IS RENTED UNFURNISHED