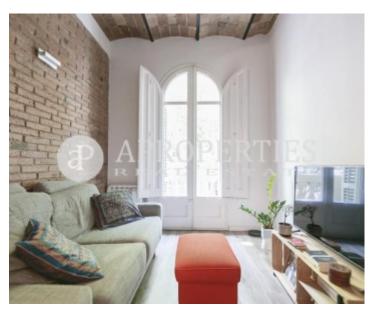

In Còrsega street, near Mercat del Ninot, Avinguda Sarrià and Industrial School, we find this flat of 95sqm completely renovated, with recovered vaulted ceilings and original brick walls.

It consists of an entrance hall, that leads to a living-dining room with a small balcony overlooking Còrsega street, a fully equipped kitchen, a master bedroom en suite with its own bathroom, a single bedroom, a double bedroom, and a bathroom with shower. It has parquet floors, electric radiators and double glazed windows. Magnificent building with elevator. IT IS RENTED UNFURNISHED