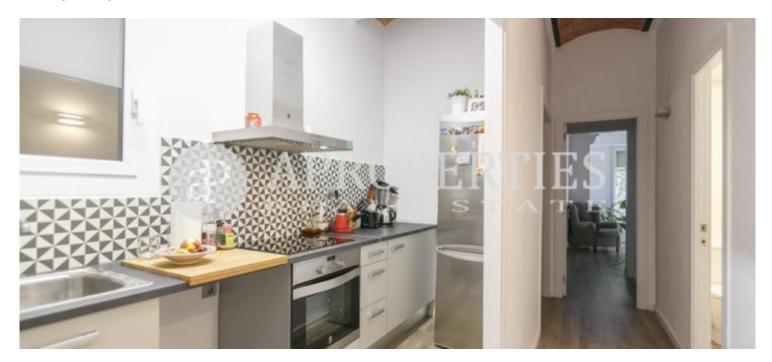

In Còrsega street, near Mercat del Ninot, Avinguda Sarrià and Industrial School, we find this flat of 95sqm completely renovated, with recovered vaulted ceilings and original brick walls.

It consists of an entrance hall, that leads to a living-dining room with a small balcony overlooking Còrsega street, a fully equipped kitchen, a master bedroom en suite with its own bathroom, a single bedroom, a double bedroom, and a bathroom with shower. It has parquet floors, electric radiators and double glazed windows. Magnificent building with elevator. IT IS RENTED UNFURNISHED