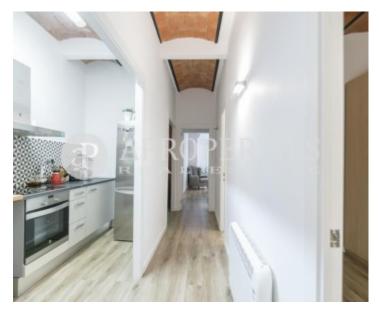

In Còrsega street, near Mercat del Ninot, Avinguda Sarrià and Industrial School, we find this flat of 95sqm completely renovated, with recovered vaulted ceilings and original brick walls.

It consists of an entrance hall, that leads to a living-dining room with a small balcony overlooking Còrsega street, a fully equipped kitchen, a master bedroom en suite with its own bathroom, a single bedroom, a double bedroom, and a bathroom with shower. It has parquet floors, electric radiators and double glazed windows. Magnificent building with elevator. IT IS RENTED UNFURNISHED