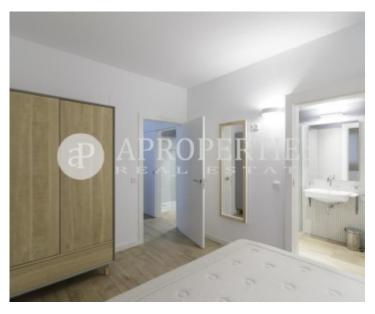

Surface **Bedrooms Bathrooms**  $90 \text{ m}^2$ 

In Paris street, just a step away from the Diagonal Avenue, surrounded by restaurants, shops, luxury shops and very well connected by public transport, we find this nice furnished and fully equipped apartment of 90sqm. It has a living room with balcony, an eat-in kitchen, two bedrooms, one en-suite with wardrobes, a bathroom with shower, and another bedroom with wardrobes and a bathroom with shower. It has parquet floors, electric heating, air conditioning by split and double glazed aluminum windows. The building has a lift, solarium with pool on the rooftop.