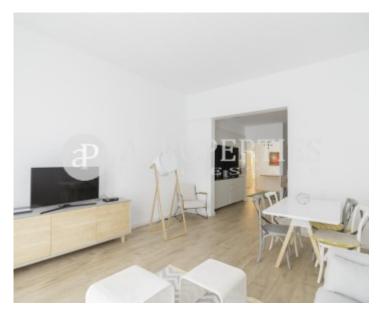

Surface **Bedrooms Bathrooms**  $90 \text{ m}^2$ 

In Paris street, just a step away from the Diagonal Avenue, surrounded by restaurants, shops, luxury shops and very well connected by public transport, we find this nice furnished and fully equipped apartment of 90sqm. It has a living room with balcony, an eat-in kitchen, two bedrooms, one en-suite with wardrobes, a bathroom with shower, and another bedroom with wardrobes and a bathroom with shower. It has parquet floors, electric heating, air conditioning by split and double glazed aluminum windows. The building has a lift, solarium with pool on the rooftop.