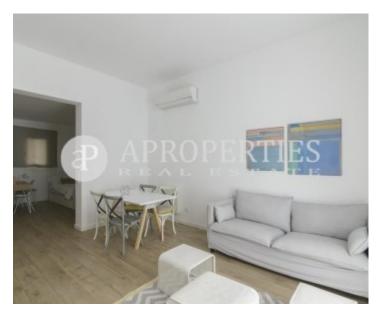

Surface **Bedrooms Bathrooms**  $90 \text{ m}^2$ 

In Paris street, just a step away from the Diagonal Avenue, surrounded by restaurants, shops, luxury shops and very well connected by public transport, we find this nice furnished and fully equipped apartment of 90sqm. It has a living room with balcony, an eat-in kitchen, two bedrooms, one en-suite with wardrobes, a bathroom with shower, and another bedroom with wardrobes and a bathroom with shower. It has parquet floors, electric heating, air conditioning by split and double glazed aluminum windows. The building has a lift, solarium with pool on the rooftop.