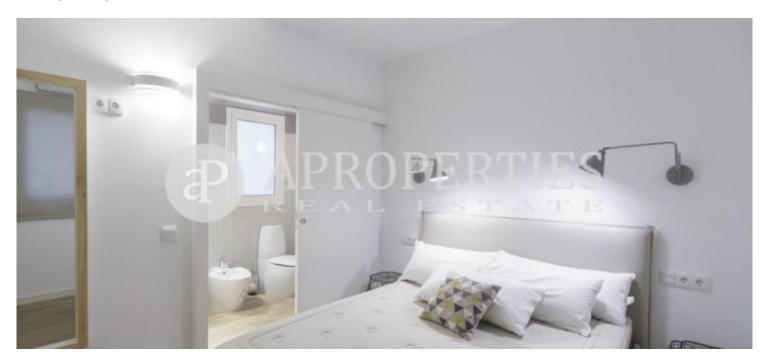

Surface **Bedrooms Bathrooms**  $90 \text{ m}^2$ 

In Paris street, just a step away from the Diagonal Avenue, surrounded by restaurants, shops, luxury shops and very well connected by public transport, we find this nice furnished and fully equipped apartment of 90sqm. It has a living room with balcony, an eat-in kitchen, two bedrooms, one en-suite with wardrobes, a bathroom with shower, and another bedroom with wardrobes and a bathroom with shower. It has parquet floors, electric heating, air conditioning by split and double glazed aluminum windows. The building has a lift, solarium with pool on the rooftop.