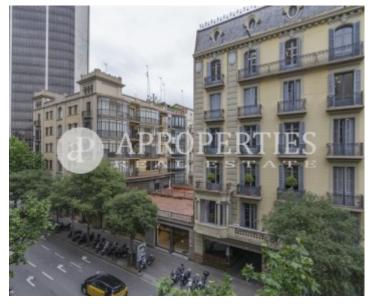

Surface **Bedrooms Bathrooms**  $90 \text{ m}^2$ 

In Paris street, just a step away from the Diagonal Avenue, surrounded by restaurants, shops, luxury shops and very well connected by public transport, we find this nice furnished and fully equipped apartment of 90sqm. It has a living room with balcony, an eat-in kitchen, two bedrooms, one en-suite with wardrobes, a bathroom with shower, and another bedroom with wardrobes and a bathroom with shower. It has parquet floors, electric heating, air conditioning by split and double glazed aluminum windows. The building has a lift, solarium with pool on the rooftop.