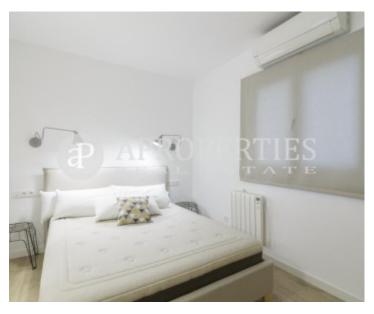

Surface **Bedrooms Bathrooms**  $90 \text{ m}^2$ 

In Paris street, just a step away from the Diagonal Avenue, surrounded by restaurants, shops, luxury shops and very well connected by public transport, we find this nice furnished and fully equipped apartment of 90sqm. It has a living room with balcony, an eat-in kitchen, two bedrooms, one en-suite with wardrobes, a bathroom with shower, and another bedroom with wardrobes and a bathroom with shower. It has parquet floors, electric heating, air conditioning by split and double glazed aluminum windows. The building has a lift, solarium with pool on the rooftop.