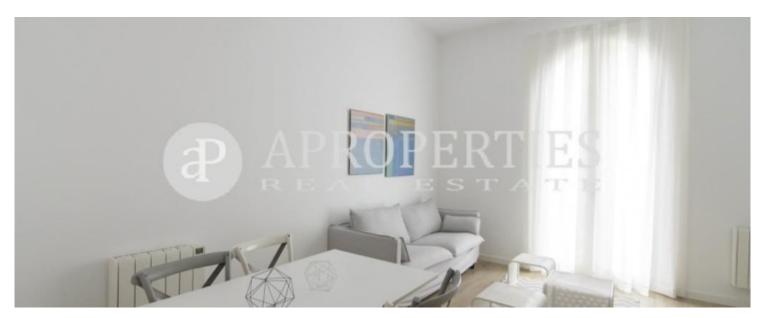

Surface **Bedrooms Bathrooms**  $90 \text{ m}^2$ 

In Paris street, just a step away from the Diagonal Avenue, surrounded by restaurants, shops, luxury shops and very well connected by public transport, we find this nice furnished and fully equipped apartment of 90sqm. It has a living room with balcony, an eat-in kitchen, two bedrooms, one en-suite with wardrobes, a bathroom with shower, and another bedroom with wardrobes and a bathroom with shower. It has parquet floors, electric heating, air conditioning by split and double glazed aluminum windows. The building has a lift, solarium with pool on the rooftop.