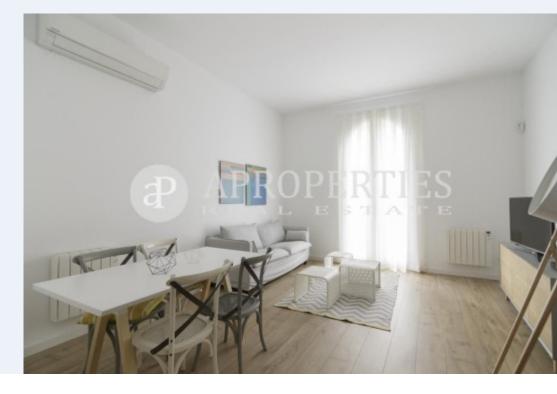

Surface **Bedrooms Bathrooms**  $90 \text{ m}^2$ 

In Paris street, just a step away from the Diagonal Avenue, surrounded by restaurants, shops, luxury shops and very well connected by public transport, we find this nice furnished and fully equipped apartment of 90sqm. It has a living room with balcony, an eat-in kitchen, two bedrooms, one en-suite with wardrobes, a bathroom with shower, and another bedroom with wardrobes and a bathroom with shower. It has parquet floors, electric heating, air conditioning by split and double glazed aluminum windows. The building has a lift, solarium with pool on the rooftop.