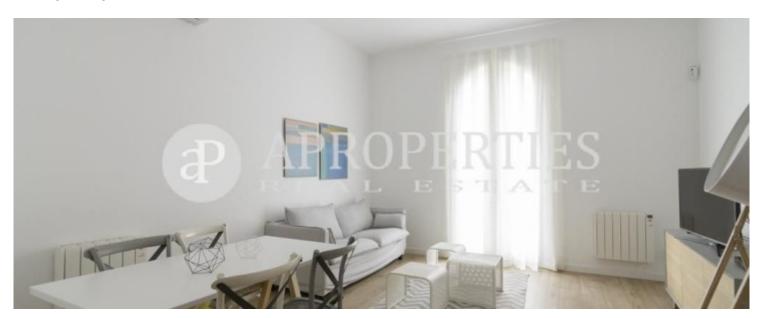

Surface **Bedrooms Bathrooms**  $90 \text{ m}^2$ 

In Paris street, just a step away from the Diagonal Avenue, surrounded by restaurants, shops, luxury shops and very well connected by public transport, we find this nice furnished and fully equipped apartment of 90sqm. It has a living room with balcony, an eat-in kitchen, two bedrooms, one en-suite with wardrobes, a bathroom with shower, and another bedroom with wardrobes and a bathroom with shower. It has parquet floors, electric heating, air conditioning by split and double glazed aluminum windows. The building has a lift, solarium with pool on the rooftop.