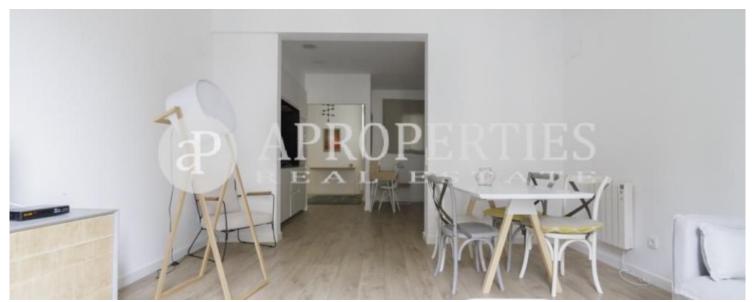

Surface **Bedrooms Bathrooms**  $90 \text{ m}^2$ 

In Paris street, just a step away from the Diagonal Avenue, surrounded by restaurants, shops, luxury shops and very well connected by public transport, we find this nice furnished and fully equipped apartment of 90sqm. It has a living room with balcony, an eat-in kitchen, two bedrooms, one en-suite with wardrobes, a bathroom with shower, and another bedroom with wardrobes and a bathroom with shower. It has parquet floors, electric heating, air conditioning by split and double glazed aluminum windows. The building has a lift, solarium with pool on the rooftop.