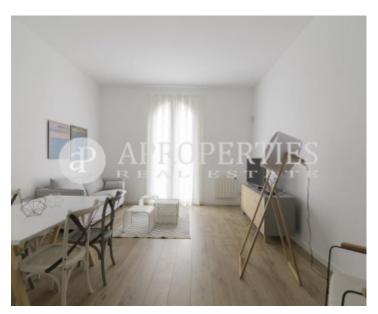

Surface **Bedrooms Bathrooms**  $90 \text{ m}^2$ 

In Paris street, just a step away from the Diagonal Avenue, surrounded by restaurants, shops, luxury shops and very well connected by public transport, we find this nice furnished and fully equipped apartment of 90sqm. It has a living room with balcony, an eat-in kitchen, two bedrooms, one en-suite with wardrobes, a bathroom with shower, and another bedroom with wardrobes and a bathroom with shower. It has parquet floors, electric heating, air conditioning by split and double glazed aluminum windows. The building has a lift, solarium with pool on the rooftop.