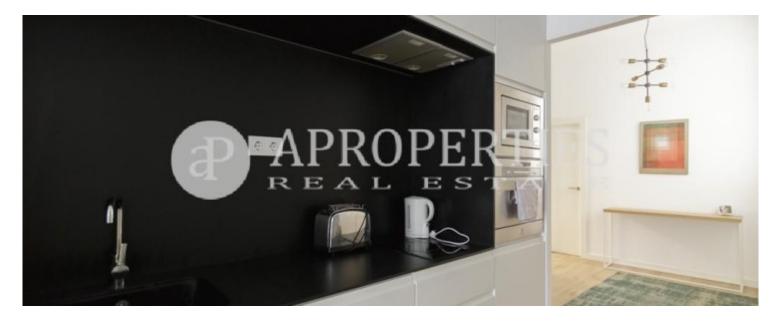

Surface **Bedrooms Bathrooms**  $90 \text{ m}^2$ 

In Paris street, just a step away from the Diagonal Avenue, surrounded by restaurants, shops, luxury shops and very well connected by public transport, we find this nice furnished and fully equipped apartment of 90sqm. It has a living room with balcony, an eat-in kitchen, two bedrooms, one en-suite with wardrobes, a bathroom with shower, and another bedroom with wardrobes and a bathroom with shower. It has parquet floors, electric heating, air conditioning by split and double glazed aluminum windows. The building has a lift, solarium with pool on the rooftop.