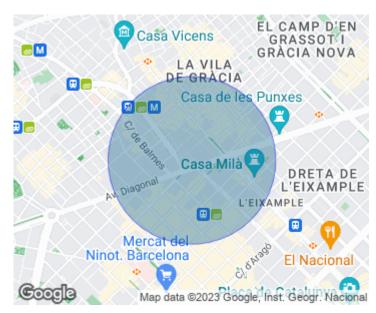

Surface **Bedrooms Bathrooms**  $90 \text{ m}^2$ 

In Paris street, just a step away from the Diagonal Avenue, surrounded by restaurants, shops, luxury shops and very well connected by public transport, we find this nice furnished and fully equipped apartment of 90sqm. It has a living room with balcony, an eat-in kitchen, two bedrooms, one en-suite with wardrobes, a bathroom with shower, and another bedroom with wardrobes and a bathroom with shower. It has parquet floors, electric heating, air conditioning by split and double glazed aluminum windows. The building has a lift, solarium with pool on the rooftop.