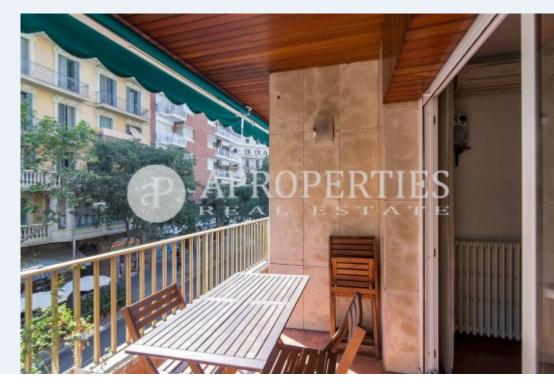

## Apartment located near Hospital Clinic of Barcelona, very well connected with public transport and el Mercat del Ninot.

It consists of a living-dining-room with a cozy terrace of 10sqm and an equipped american kitchen with a laundry area. The apartment has a master double exterior bedroom with fitted wardrobes, two more double bedrooms, both interior and with fitted wardrobes and two bathrooms. The apartment has gas heating by radiators and air conditioning in the living room. The rental price also includes two parking spaces in the building, one large for one car and a second small ideal for two bikes. Available inmediately.