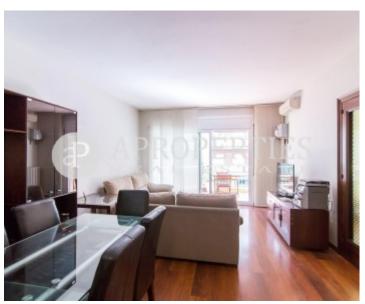

## Apartment located near Hospital Clinic of Barcelona, very well connected with public transport and el Mercat del Ninot.

It consists of a living-dining-room with a cozy terrace of 10sqm and an equipped american kitchen with a laundry area. The apartment has a master double exterior bedroom with fitted wardrobes, two more double bedrooms, both interior and with fitted wardrobes and two bathrooms. The apartment has gas heating by radiators and air conditioning in the living room. The rental price also includes two parking spaces in the building, one large for one car and a second small ideal for two bikes. Available inmediately.