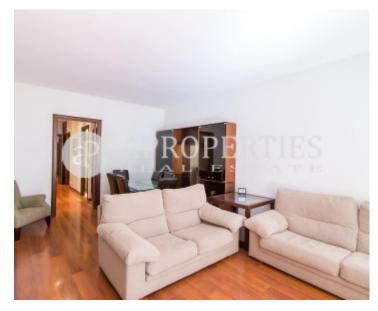

## Apartment located near Hospital Clinic of Barcelona, very well connected with public transport and el Mercat del Ninot.

It consists of a living-dining-room with a cozy terrace of 10sqm and an equipped american kitchen with a laundry area. The apartment has a master double exterior bedroom with fitted wardrobes, two more double bedrooms, both interior and with fitted wardrobes and two bathrooms. The apartment has gas heating by radiators and air conditioning in the living room. The rental price also includes two parking spaces in the building, one large for one car and a second small ideal for two bikes. Available inmediately.