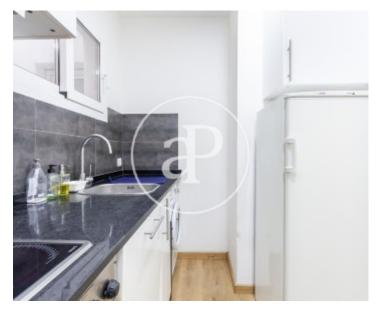

## **Features**

✓ Heating ✓ Furnished

✓ AACC
✓ Lift

Price

1,275 €

 $\begin{array}{ccc} \text{Surface} & \text{Bedrooms} & \text{Bathroom} \\ \textbf{85} \ m^2 & \textbf{3} & \textbf{1} \end{array}$ 

Two minutes from Diagonal Avenue and Plaça Francesc Macià, next to Josep Tarradellas, surrounded by all kinds of services, walking areas and restaurants, in one of the most important avenues in the city, we find this 85sqm apartment. The apartment consists of three bedrooms all with wardrobes, two doubles and a spacious single, a full bathroom and a living-dining room with a sofa bed and with access to a small balcony that opens onto a garden area on Avenida Sarria and a fully-equipped kitchen. equipped. The apartment has been renovated with double glazing, electric shutters, parquet floors, radiator heating and air conditioning ducts in all rooms. Available now, this apartment is perfect for students.