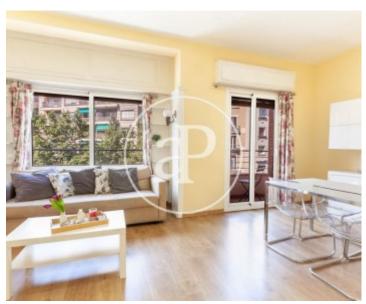

## **Features**

✓ Heating ✓ Furnished

✓ AACC
✓ Lift

Price

1,275 €

 $\begin{array}{ccc} \text{Surface} & \text{Bedrooms} & \text{Bathroom} \\ \textbf{85} \ m^2 & \textbf{3} & \textbf{1} \end{array}$ 

Two minutes from Diagonal Avenue and Plaça Francesc Macià, next to Josep Tarradellas, surrounded by all kinds of services, walking areas and restaurants, in one of the most important avenues in the city, we find this 85sqm apartment. The apartment consists of three bedrooms all with wardrobes, two doubles and a spacious single, a full bathroom and a living-dining room with a sofa bed and with access to a small balcony that opens onto a garden area on Avenida Sarria and a fully-equipped kitchen. equipped. The apartment has been renovated with double glazing, electric shutters, parquet floors, radiator heating and air conditioning ducts in all rooms. Available now, this apartment is perfect for students.