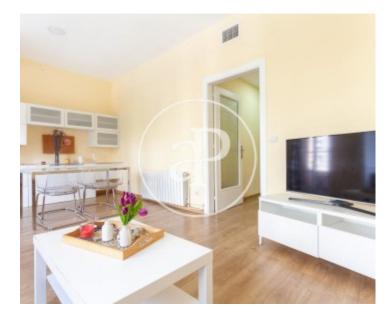

## **Features**

✓ Heating ✓ Furnished

✓ AACC
✓ Lift

Price

1,275 €

 $\begin{array}{ccc} \text{Surface} & \text{Bedrooms} & \text{Bathroom} \\ \textbf{85} \ m^2 & \textbf{3} & \textbf{1} \end{array}$ 

Two minutes from Diagonal Avenue and Plaça Francesc Macià, next to Josep Tarradellas, surrounded by all kinds of services, walking areas and restaurants, in one of the most important avenues in the city, we find this 85sqm apartment. The apartment consists of three bedrooms all with wardrobes, two doubles and a spacious single, a full bathroom and a living-dining room with a sofa bed and with access to a small balcony that opens onto a garden area on Avenida Sarria and a fully-equipped kitchen. equipped. The apartment has been renovated with double glazing, electric shutters, parquet floors, radiator heating and air conditioning ducts in all rooms. Available now, this apartment is perfect for students.