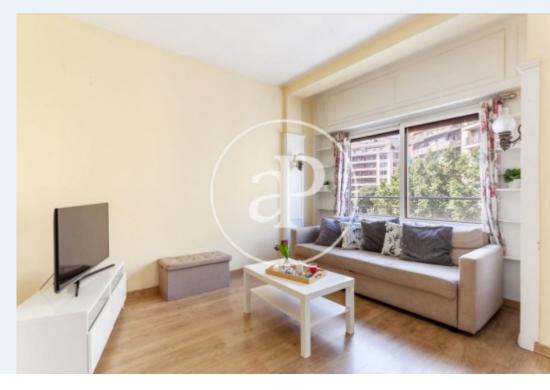

## **Features**

✓ Heating ✓ Furnished

✓ AACC
✓ Lift

Price

1,275 €

 $\begin{array}{ccc} \text{Surface} & \text{Bedrooms} & \text{Bathroom} \\ \textbf{85} \ m^2 & \textbf{3} & \textbf{1} \end{array}$ 

Two minutes from Diagonal Avenue and Plaça Francesc Macià, next to Josep Tarradellas, surrounded by all kinds of services, walking areas and restaurants, in one of the most important avenues in the city, we find this 85sqm apartment. The apartment consists of three bedrooms all with wardrobes, two doubles and a spacious single, a full bathroom and a living-dining room with a sofa bed and with access to a small balcony that opens onto a garden area on Avenida Sarria and a fully-equipped kitchen. equipped. The apartment has been renovated with double glazing, electric shutters, parquet floors, radiator heating and air conditioning ducts in all rooms. Available now, this apartment is perfect for students.