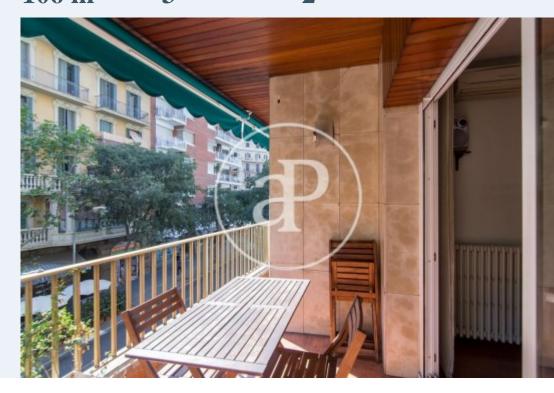

## Apartment located near Hospital Clinic of Barcelona, very well connected with public transport and Ninot Market.

It consists of a living-dining room with a cozy terrace of 10m2 and an equipped with kitchen with laundry area. It has a double bedroom with fitted wardrobes, two double with fitted wardrobes and two bathrooms. The apartment has gas heating by radiators and air conditioning in the living room. The rental price also includes two parking spaces in the building, one large for one car and a second small ideal for two bikes.