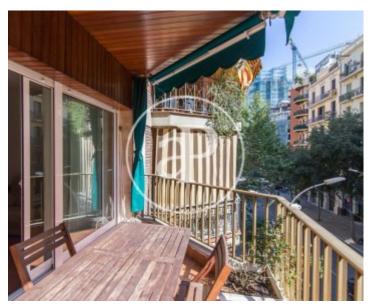

## Apartment located near Hospital Clinic of Barcelona, very well connected with public transport and Ninot Market.

It consists of a living-dining room with a cozy terrace of 10m2 and an equipped with kitchen with laundry area. It has a double bedroom with fitted wardrobes, two double with fitted wardrobes and two bathrooms. The apartment has gas heating by radiators and air conditioning in the living room. The rental price also includes two parking spaces in the building, one large for one car and a second small ideal for two bikes.