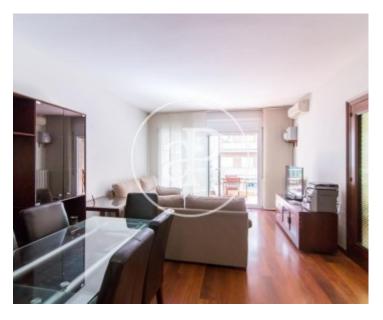

## Apartment located near Hospital Clinic of Barcelona, very well connected with public transport and Ninot Market.

It consists of a living-dining room with a cozy terrace of 10m2 and an equipped with kitchen with laundry area. It has a double bedroom with fitted wardrobes, two double with fitted wardrobes and two bathrooms. The apartment has gas heating by radiators and air conditioning in the living room. The rental price also includes two parking spaces in the building, one large for one car and a second small ideal for two bikes.