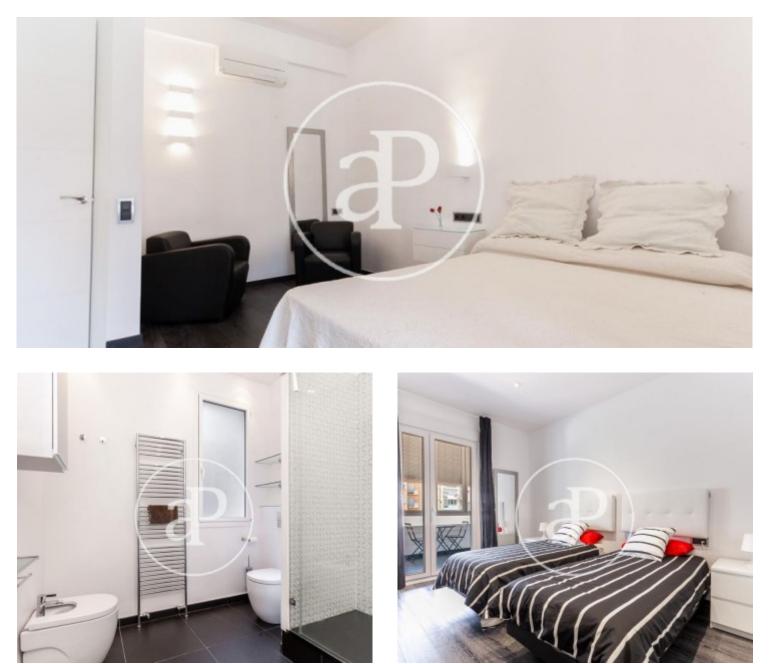

# Furnished apartment for rent in Eixample Esquerra

Spectacular 140 m<sup>2</sup> apartment fully furnished with taste, in a regal estate in the Eixample Esquerra on the well-known Gran Via de les Corts Catalanes; It is a very central area with all kinds of public transport, metro, buses. You enter the house through a hall that clearly divides the area at night from the day. In the day area we find a large kitchen with an island fully equipped with high-end appliances and with all the kitchenware; Through this you access the dining room with views of the bright living room that overlooks Gran Vía. In the night area there are three bedrooms, two of them doubles with lots of light that open onto a gallery and a large single interior. In the corridor there are the two bathrooms with a shower tray. The apartment has gas heating by radiators, air conditioning

in the living room, dining room and in the two main bedrooms. The floors are parquet. The farm has an elevator. It will be available at the end of December