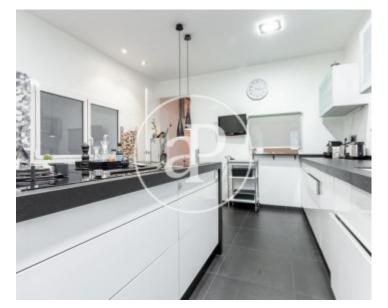

# Furnished apartment for rent in Eixample Esquerra

Spectacular 140 m<sup>2</sup> apartment fully furnished with taste, in a regal estate in the Eixample Esquerra on the well-known Gran Via de les Corts Catalanes; It is a very central area with all kinds of public transport, metro, buses. You enter the house through a hall that clearly divides the area at night from the day. In the day area we find a large kitchen with an island fully equipped with high-end appliances and with all the kitchenware; Through this you access the dining room with views of the bright living room that overlooks Gran Vía. In the night area there are three bedrooms, two of them doubles with lots of light that open onto a gallery and a large single interior. In the corridor there are the two bathrooms with a shower tray. The apartment has gas heating by radiators, air conditioning