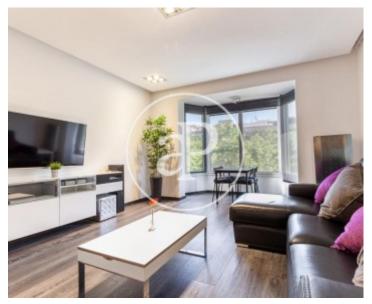

# Furnished apartment for rent in Eixample Esquerra

Spectacular 140 m<sup>2</sup> apartment fully furnished with taste, in a regal estate in the Eixample Esquerra on the well-known Gran Via de les Corts Catalanes; It is a very central area with all kinds of public transport, metro, buses. You enter the house through a hall that clearly divides the area at night from the day. In the day area we find a large kitchen with an island fully equipped with high-end appliances and with all the kitchenware; Through this you access the dining room with views of the bright living room that overlooks Gran Vía. In the night area there are three bedrooms, two of them doubles with lots of light that open onto a gallery and a large single interior. In the corridor there are the two bathrooms with a shower tray. The apartment has gas heating by radiators, air conditioning

in the living room, dining room and in the two main bedrooms. The floors are parquet. The farm has an elevator. It will be available at the end of December