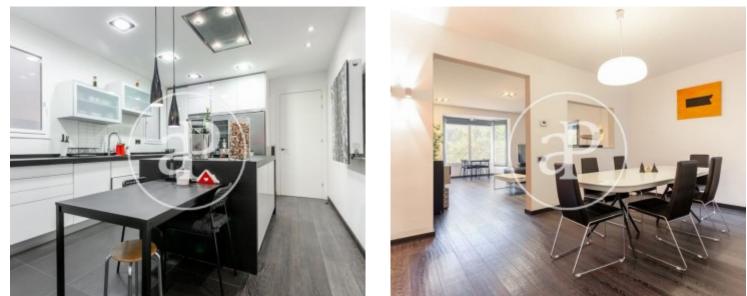

# Furnished apartment for rent in Eixample Esquerra

Spectacular 140 m<sup>2</sup> apartment fully furnished with taste, in a regal estate in the Eixample Esquerra on the well-known Gran Via de les Corts Catalanes; It is a very central area with all kinds of public transport, metro, buses. You enter the house through a hall that clearly divides the area at night from the day. In the day area we find a large kitchen with an island fully equipped with high-end appliances and with all the kitchenware; Through this you access the dining room with views of the bright living room that overlooks Gran Vía. In the night area there are three bedrooms, two of them doubles with lots of light that open onto a gallery and a large single interior. In the corridor there are the two bathrooms with a shower tray. The apartment has gas heating by radiators, air conditioning

in the living room, dining room and in the two main bedrooms. The floors are parquet. The farm has an elevator. It will be available at the end of December