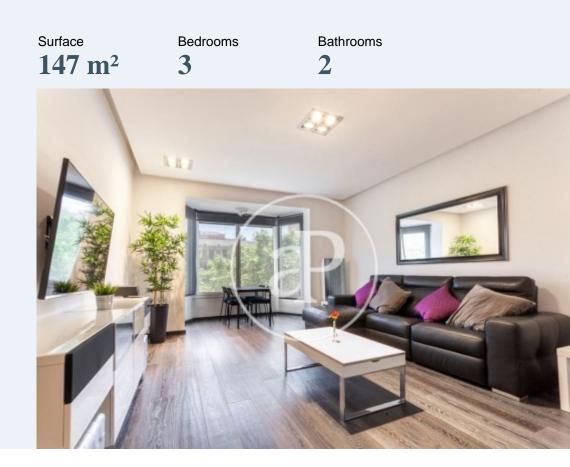

# Furnished apartment for rent in Eixample Esquerra

Spectacular 140 m<sup>2</sup> apartment fully furnished with taste, in a regal estate in the Eixample Esquerra on the well-known Gran Via de les Corts Catalanes; It is a very central area with all kinds of public transport, metro, buses. You enter the house through a hall that clearly divides the area at night from the day. In the day area we find a large kitchen with an island fully equipped with high-end appliances and with all the kitchenware; Through this you access the dining room with views of the bright living room that overlooks Gran Vía. In the night area there are three bedrooms, two of them doubles with lots of light that open onto a gallery and a large single interior. In the corridor there are the two bathrooms with a shower tray. The apartment has gas heating by radiators, air conditioning

in the living room, dining room and in the two main bedrooms. The floors are parquet. The farm has an elevator. It will be available at the end of December