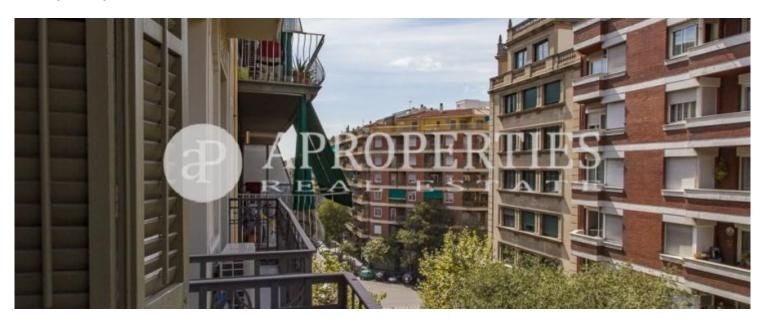

#### **Features**

✓ Heating ✓ Furnished

✓ Lift

Price

1,500 €

 $\begin{array}{cccc} \text{Surface} & \text{Bedrooms} & \text{Bathroom} \\ 140 \ m^2 & 4 & 1 \end{array}$ 

Located in Eixample esquerra, in a classic building, very well connected with all kinds of public transport, surrounded by shops and a step away from Gran Via de les Corts Catalanes, we find this apartment of 140sqm fully furnished and equipped. The entrance hall separates day and night area. It has a kitchen with a large pantry, a guest bath, and a living-dining room that overlooks a pleasant courtyard. The sleeping area has four outward-facing bedrooms and a bathroom. Ceramic flooring, radiator heating, air conditioning by Split, elevator and WiFi.