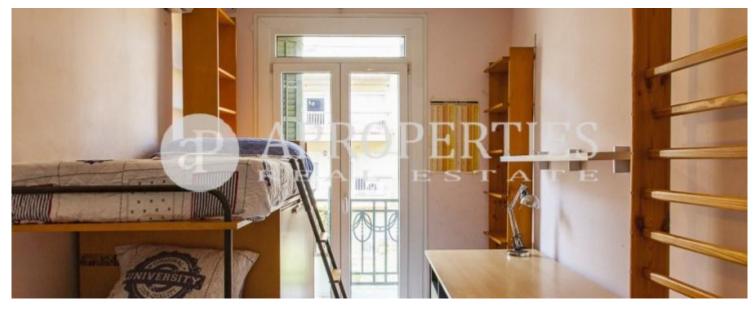

#### **Features**

✓ Heating ✓ Furnished

✓ Lift

Price

1,500 €

 $\begin{array}{cccc} \text{Surface} & \text{Bedrooms} & \text{Bathroom} \\ 140 \ m^2 & 4 & 1 \end{array}$ 

Located in Eixample esquerra, in a classic building, very well connected with all kinds of public transport, surrounded by shops and a step away from Gran Via de les Corts Catalanes, we find this apartment of 140sqm fully furnished and equipped. The entrance hall separates day and night area. It has a kitchen with a large pantry, a guest bath, and a living-dining room that overlooks a pleasant courtyard. The sleeping area has four outward-facing bedrooms and a bathroom. Ceramic flooring, radiator heating, air conditioning by Split, elevator and WiFi.