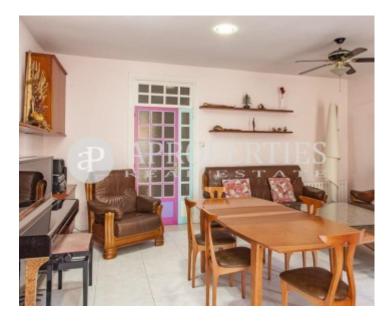

#### **Features**

✓ Heating ✓ Furnished

✓ Lift

Price

1,500 €

 $\begin{array}{cccc} \text{Surface} & \text{Bedrooms} & \text{Bathroom} \\ 140 \ m^2 & 4 & 1 \end{array}$ 

Located in Eixample esquerra, in a classic building, very well connected with all kinds of public transport, surrounded by shops and a step away from Gran Via de les Corts Catalanes, we find this apartment of 140sqm fully furnished and equipped. The entrance hall separates day and night area. It has a kitchen with a large pantry, a guest bath, and a living-dining room that overlooks a pleasant courtyard. The sleeping area has four outward-facing bedrooms and a bathroom. Ceramic flooring, radiator heating, air conditioning by Split, elevator and WiFi.