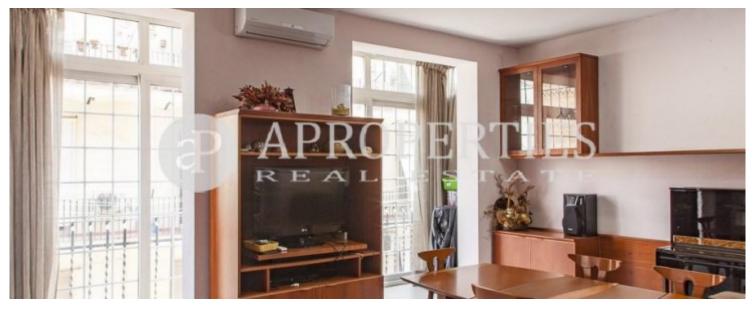

#### **Features**

✓ Heating ✓ Furnished

✓ Lift

Price

1,500 €

 $\begin{array}{cccc} \text{Surface} & \text{Bedrooms} & \text{Bathroom} \\ 140 \ m^2 & 4 & 1 \end{array}$ 

Located in Eixample esquerra, in a classic building, very well connected with all kinds of public transport, surrounded by shops and a step away from Gran Via de les Corts Catalanes, we find this apartment of 140sqm fully furnished and equipped. The entrance hall separates day and night area. It has a kitchen with a large pantry, a guest bath, and a living-dining room that overlooks a pleasant courtyard. The sleeping area has four outward-facing bedrooms and a bathroom. Ceramic flooring, radiator heating, air conditioning by Split, elevator and WiFi.