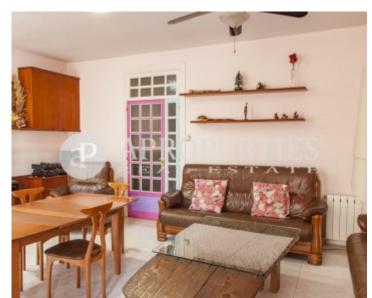

#### **Features**

✓ Heating ✓ Furnished

✓ Lift

Price

1,500 €

 $\begin{array}{cccc} \text{Surface} & \text{Bedrooms} & \text{Bathroom} \\ 140 \ m^2 & 4 & 1 \end{array}$ 

Located in Eixample esquerra, in a classic building, very well connected with all kinds of public transport, surrounded by shops and a step away from Gran Via de les Corts Catalanes, we find this apartment of 140sqm fully furnished and equipped. The entrance hall separates day and night area. It has a kitchen with a large pantry, a guest bath, and a living-dining room that overlooks a pleasant courtyard. The sleeping area has four outward-facing bedrooms and a bathroom. Ceramic flooring, radiator heating, air conditioning by Split, elevator and WiFi.