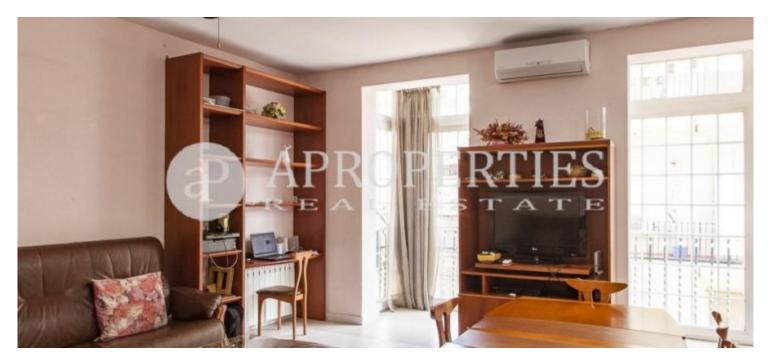

#### **Features**

✓ Heating ✓ Furnished

✓ Lift

Price

1,500 €

 $\begin{array}{cccc} \text{Surface} & \text{Bedrooms} & \text{Bathroom} \\ 140 \ m^2 & 4 & 1 \end{array}$ 

Located in Eixample esquerra, in a classic building, very well connected with all kinds of public transport, surrounded by shops and a step away from Gran Via de les Corts Catalanes, we find this apartment of 140sqm fully furnished and equipped. The entrance hall separates day and night area. It has a kitchen with a large pantry, a guest bath, and a living-dining room that overlooks a pleasant courtyard. The sleeping area has four outward-facing bedrooms and a bathroom. Ceramic flooring, radiator heating, air conditioning by Split, elevator and WiFi.