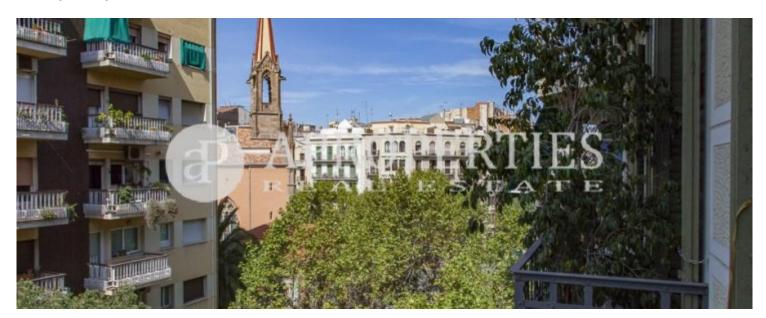

#### **Features**

✓ Heating ✓ Furnished

✓ Lift

Price

1,500 €

 $\begin{array}{cccc} \text{Surface} & \text{Bedrooms} & \text{Bathroom} \\ 140 \ m^2 & 4 & 1 \end{array}$ 

Located in Eixample esquerra, in a classic building, very well connected with all kinds of public transport, surrounded by shops and a step away from Gran Via de les Corts Catalanes, we find this apartment of 140sqm fully furnished and equipped. The entrance hall separates day and night area. It has a kitchen with a large pantry, a guest bath, and a living-dining room that overlooks a pleasant courtyard. The sleeping area has four outward-facing bedrooms and a bathroom. Ceramic flooring, radiator heating, air conditioning by Split, elevator and WiFi.