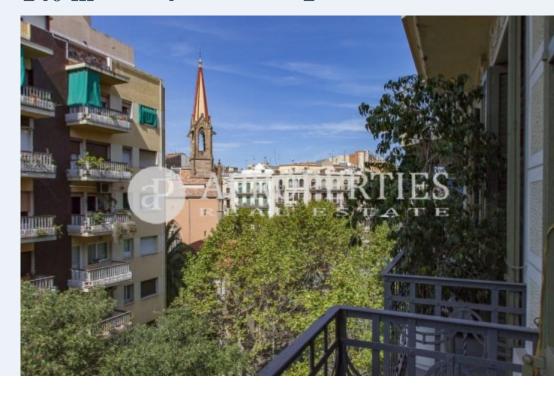

#### **Features**

✓ Heating ✓ Furnished

✓ Lift

Price

1,500 €

 $\begin{array}{cccc} \text{Surface} & \text{Bedrooms} & \text{Bathroom} \\ 140 \ m^2 & 4 & 1 \end{array}$ 

Located in Eixample esquerra, in a classic building, very well connected with all kinds of public transport, surrounded by shops and a step away from Gran Via de les Corts Catalanes, we find this apartment of 140sqm fully furnished and equipped. The entrance hall separates day and night area. It has a kitchen with a large pantry, a guest bath, and a living-dining room that overlooks a pleasant courtyard. The sleeping area has four outward-facing bedrooms and a bathroom. Ceramic flooring, radiator heating, air conditioning by Split, elevator and WiFi.