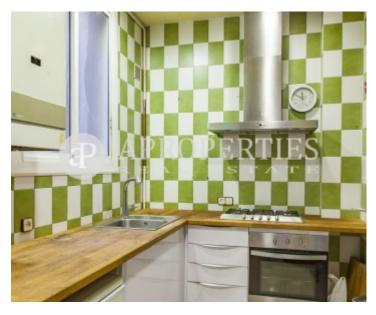

#### **Features**

✓ Heating ✓ Furnished

✓ Lift

Price

1,500 €

 $\begin{array}{cccc} \text{Surface} & \text{Bedrooms} & \text{Bathroom} \\ 140 \ m^2 & 4 & 1 \end{array}$ 

Located in Eixample esquerra, in a classic building, very well connected with all kinds of public transport, surrounded by shops and a step away from Gran Via de les Corts Catalanes, we find this apartment of 140sqm fully furnished and equipped. The entrance hall separates day and night area. It has a kitchen with a large pantry, a guest bath, and a living-dining room that overlooks a pleasant courtyard. The sleeping area has four outward-facing bedrooms and a bathroom. Ceramic flooring, radiator heating, air conditioning by Split, elevator and WiFi.