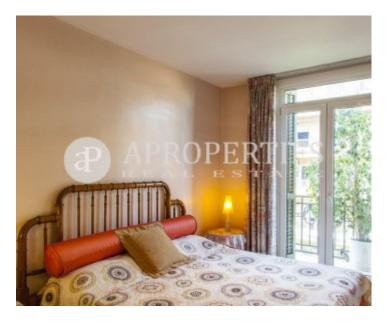

#### **Features**

✓ Heating ✓ Furnished

✓ Lift

Price

1,500 €

 $\begin{array}{cccc} \text{Surface} & \text{Bedrooms} & \text{Bathroom} \\ 140 \ m^2 & 4 & 1 \end{array}$ 

Located in Eixample esquerra, in a classic building, very well connected with all kinds of public transport, surrounded by shops and a step away from Gran Via de les Corts Catalanes, we find this apartment of 140sqm fully furnished and equipped. The entrance hall separates day and night area. It has a kitchen with a large pantry, a guest bath, and a living-dining room that overlooks a pleasant courtyard. The sleeping area has four outward-facing bedrooms and a bathroom. Ceramic flooring, radiator heating, air conditioning by Split, elevator and WiFi.