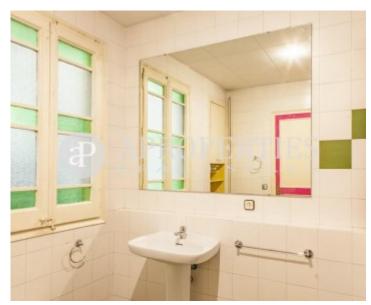

#### **Features**

✓ Heating ✓ Furnished

✓ Lift

Price

1,500 €

 $\begin{array}{cccc} \text{Surface} & \text{Bedrooms} & \text{Bathroom} \\ 140 \ m^2 & 4 & 1 \end{array}$ 

Located in Eixample esquerra, in a classic building, very well connected with all kinds of public transport, surrounded by shops and a step away from Gran Via de les Corts Catalanes, we find this apartment of 140sqm fully furnished and equipped. The entrance hall separates day and night area. It has a kitchen with a large pantry, a guest bath, and a living-dining room that overlooks a pleasant courtyard. The sleeping area has four outward-facing bedrooms and a bathroom. Ceramic flooring, radiator heating, air conditioning by Split, elevator and WiFi.