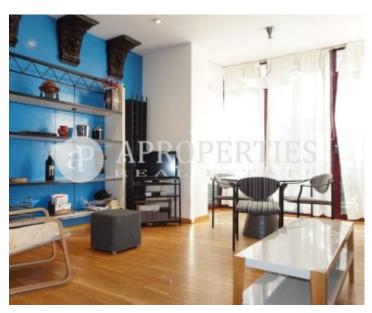

# On Villarroel street, near Hospital Clínic and Industrial School, we find this flat located on the fourth floor in a young building.

It consists of 130sqm with living-dining room, eat-in kitchen and a utility room. The sleeping area has four bedrooms, one of them en suite, and the other three share a complete bathroom. The apartment is comfortable, has parquet flooring, air conditioning and heating. It is rented fully furnished and equipped.