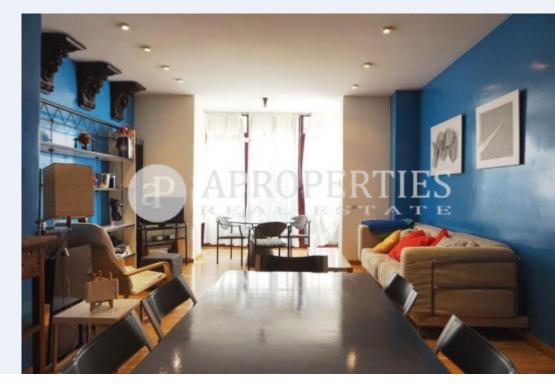

# On Villarroel street, near Hospital Clínic and Industrial School, we find this flat located on the fourth floor in a young building.

It consists of 130sqm with living-dining room, eat-in kitchen and a utility room. The sleeping area has four bedrooms, one of them en suite, and the other three share a complete bathroom. The apartment is comfortable, has parquet flooring, air conditioning and heating. It is rented fully furnished and equipped.