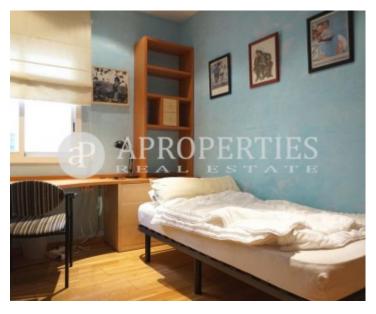

# On Villarroel street, near Hospital Clínic and Industrial School, we find this flat located on the fourth floor in a young building.

It consists of 130sqm with living-dining room, eat-in kitchen and a utility room. The sleeping area has four bedrooms, one of them en suite, and the other three share a complete bathroom. The apartment is comfortable, has parquet flooring, air conditioning and heating. It is rented fully furnished and equipped.