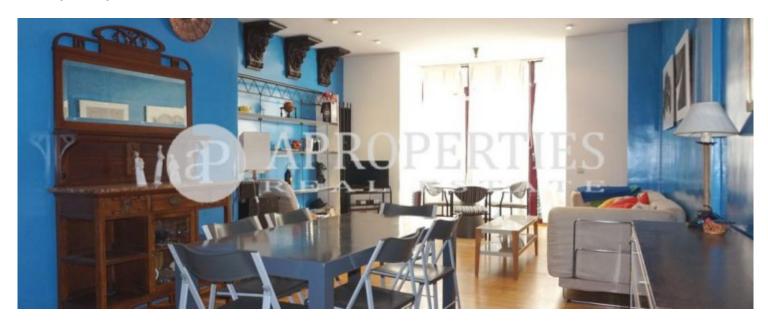

# On Villarroel street, near Hospital Clínic and Industrial School, we find this flat located on the fourth floor in a young building.

It consists of 130sqm with living-dining room, eat-in kitchen and a utility room. The sleeping area has four bedrooms, one of them en suite, and the other three share a complete bathroom. The apartment is comfortable, has parquet flooring, air conditioning and heating. It is rented fully furnished and equipped.