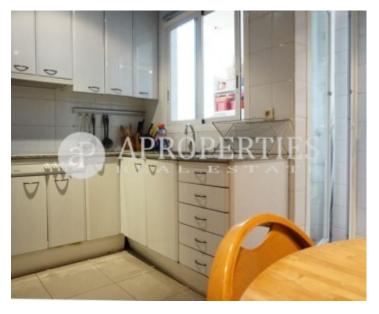

# On Villarroel street, near Hospital Clínic and Industrial School, we find this flat located on the fourth floor in a young building.

It consists of 130sqm with living-dining room, eat-in kitchen and a utility room. The sleeping area has four bedrooms, one of them en suite, and the other three share a complete bathroom. The apartment is comfortable, has parquet flooring, air conditioning and heating. It is rented fully furnished and equipped.