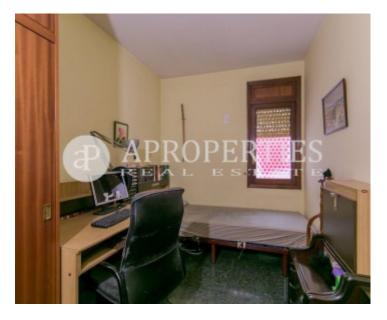

It has four bedrooms; three doubles, two bathrooms and a storage room. The eat-in kitchen has access to a laundry area. The living-dining room of 25m2, oriented east, has access to a terrace 6m2. The apartment can be refurbished by your taste, with many possibilities of varying the distribution if necessary. It has an optional large parking space in the same building.