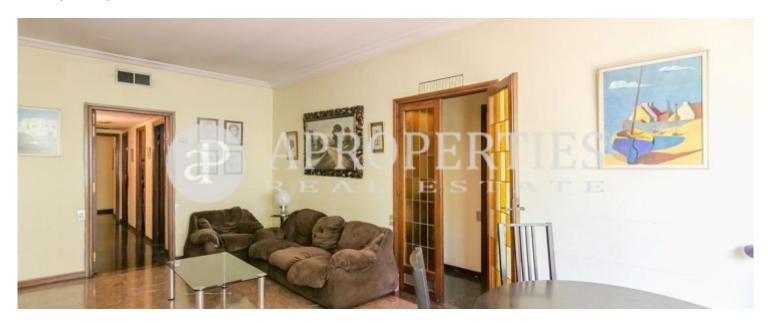

It has four bedrooms; three doubles, two bathrooms and a storage room. The eat-in kitchen has access to a laundry area. The living-dining room of 25m2, oriented east, has access to a terrace 6m2. The apartment can be refurbished by your taste, with many possibilities of varying the distribution if necessary. It has an optional large parking space in the same building.