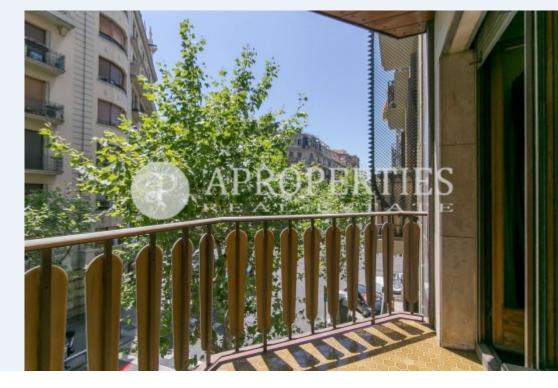

#### **Features**

✓ Heating ✓ Boxroom

✓ Terrace ✓ Lift

Price

380,000 €

 $\begin{array}{cccc} \text{Surface} & \text{Bedrooms} & \text{Bathrooms} \\ 116 \ m^2 & 4 & 2 \end{array}$ 

In Còrsega Street, three blocks from Rambla Catalunya and surrounded by shops and restaurants we find this fantastic 116m2 apartment.

It has four bedrooms; three doubles, two bathrooms and a storage room. The eat-in kitchen has access to a laundry area. The living-dining room of 25m2, oriented east, has access to a terrace 6m2. The apartment can be refurbished by your taste, with many possibilities of varying the distribution if necessary. It has an optional large parking space in the same building.