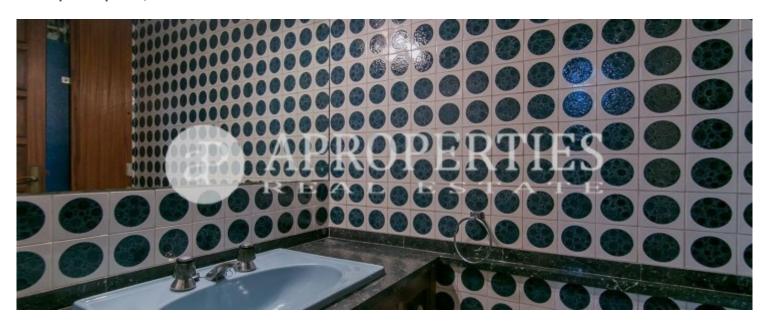

It has four bedrooms; three doubles, two bathrooms and a storage room. The eat-in kitchen has access to a laundry area. The living-dining room of 25m2, oriented east, has access to a terrace 6m2. The apartment can be refurbished by your taste, with many possibilities of varying the distribution if necessary. It has an optional large parking space in the same building.