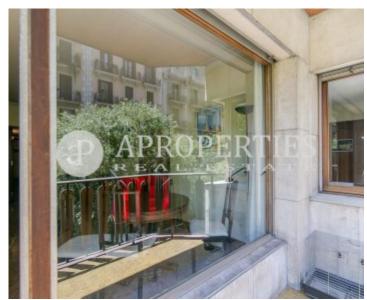

It has four bedrooms; three doubles, two bathrooms and a storage room. The eat-in kitchen has access to a laundry area. The living-dining room of 25m2, oriented east, has access to a terrace 6m2. The apartment can be refurbished by your taste, with many possibilities of varying the distribution if necessary. It has an optional large parking space in the same building.