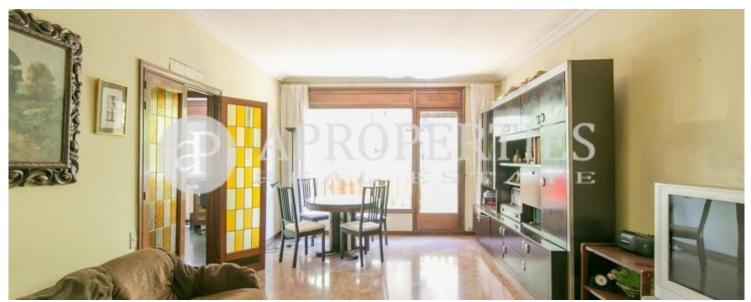

#### **Features**

✓ Heating ✓ Boxroom

✓ Terrace ✓ Lift

Price

380,000 €

 $\begin{array}{cccc} \text{Surface} & \text{Bedrooms} & \text{Bathrooms} \\ 116 \ m^2 & 4 & 2 \end{array}$ 

In Còrsega Street, three blocks from Rambla Catalunya and surrounded by shops and restaurants we find this fantastic 116m2 apartment.

It has four bedrooms; three doubles, two bathrooms and a storage room. The eat-in kitchen has access to a laundry area. The living-dining room of 25m2, oriented east, has access to a terrace 6m2. The apartment can be refurbished by your taste, with many possibilities of varying the distribution if necessary. It has an optional large parking space in the same building.