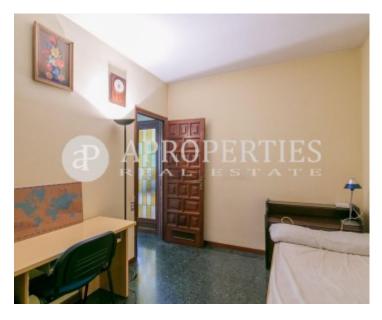

It has four bedrooms; three doubles, two bathrooms and a storage room. The eat-in kitchen has access to a laundry area. The living-dining room of 25m2, oriented east, has access to a terrace 6m2. The apartment can be refurbished by your taste, with many possibilities of varying the distribution if necessary. It has an optional large parking space in the same building.