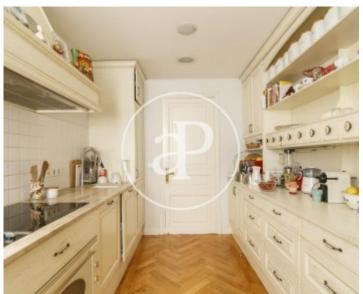

# Flat with Enrique Granados with magnificent views

Apartment next to Enrique Granados with spectacular views over the gardens of the Barcelona University.

High ceilings and coffered ceilings, original stained glass windows of the time, high quality wooden parquet, piped music in all rooms, air conditioning ducts with three phases, modernist furniture, are some of the characteristics of this fantastic floor. The flat has a large hall which separates the area day and night. The day area has a nice living room with two balconies to street where we can enjoy magnificent views of the gardens of the university with lots of light. Have a practical kitchen with high-end appliances and a room. The night area has two double bedrooms, a master bedroom with dressing room, a beautiful gallery that communicates with the two rooms that overlook a large and open courtyard by which a lot of light enters. And finally we have two bathrooms one with a bathtub and shower with an exclusive Italian tiling and another with a shower. Is an exclusive flat in an unbeatable location.