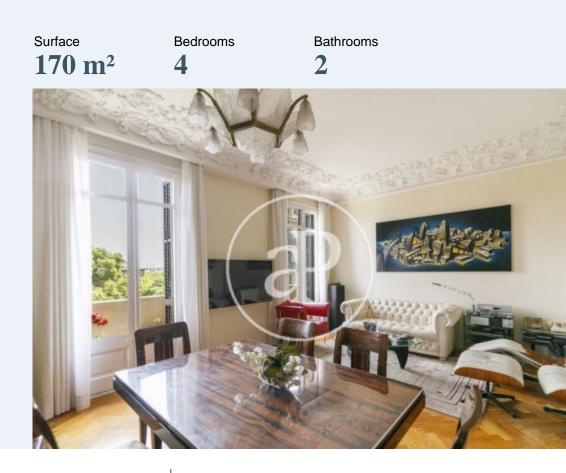

# Flat with Enrique Granados with magnificent views

Apartment next to Enrique Granados with spectacular views over the gardens of the Barcelona University.

High ceilings and coffered ceilings, original stained glass windows of the time, high quality wooden parquet, piped music in all rooms, air conditioning ducts with three phases, modernist furniture, are some of the characteristics of this fantastic floor. The flat has a large hall which separates the area day and night. The day area has a nice living room with two balconies to street where we can enjoy magnificent views of the gardens of the university with lots of light. Have a practical kitchen with high-end appliances and a room. The night area has two double bedrooms, a master bedroom with dressing room, a beautiful gallery that communicates with the two rooms that overlook a large and open courtyard by which a lot of light enters. And finally we have two bathrooms one with a bathtub and shower with an exclusive Italian tiling and another with a shower. Is an exclusive flat in an unbeatable location.