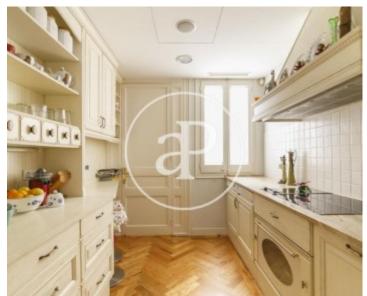

# Flat with Enrique Granados with magnificent views

Apartment next to Enrique Granados with spectacular views over the gardens of the Barcelona University.

High ceilings and coffered ceilings, original stained glass windows of the time, high quality wooden parquet, piped music in all rooms, air conditioning ducts with three phases, modernist furniture, are some of the characteristics of this fantastic floor. The flat has a large hall which separates the area day and night. The day area has a nice living room with two balconies to street where we can enjoy magnificent views of the gardens of the university with lots of light. Have a practical kitchen with high-end appliances and a room. The night area has two double bedrooms, a master bedroom with dressing room, a beautiful gallery that communicates with the two rooms that overlook a large and open courtyard by which a lot of light enters. And finally we have two bathrooms one with a bathtub and shower with an exclusive Italian tiling and another with a shower. Is an exclusive flat in an unbeatable location.