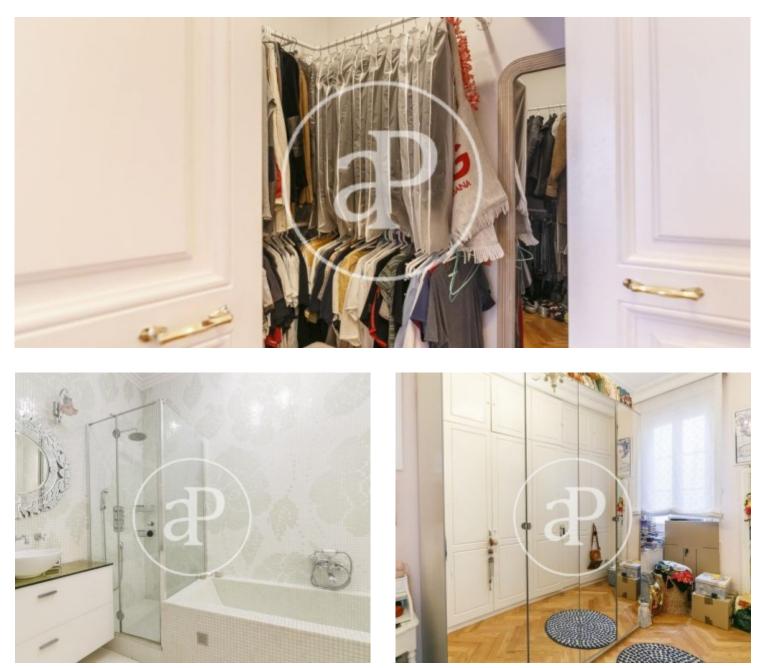

# Flat with Enrique Granados with magnificent views

Apartment next to Enrique Granados with spectacular views over the gardens of the Barcelona University.

High ceilings and coffered ceilings, original stained glass windows of the time, high quality wooden parquet, piped music in all rooms, air conditioning ducts with three phases, modernist furniture, are some of the characteristics of this fantastic floor. The flat has a large hall which separates the area day and night. The day area has a nice living room with two balconies to street where we can enjoy magnificent views of the gardens of the university with lots of light. Have a practical kitchen with high-end appliances and a room. The night area has two double bedrooms, a master bedroom with dressing room, a beautiful gallery that communicates with the two rooms that overlook a large and open courtyard by which a lot of light enters. And finally we have two bathrooms one with a bathtub and shower with an exclusive Italian tiling and another with a shower. Is an exclusive flat in an unbeatable location.