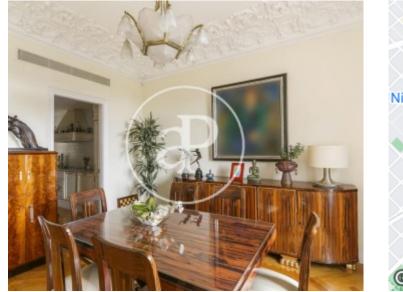

# Flat with Enrique Granados with magnificent views

Apartment next to Enrique Granados with spectacular views over the gardens of the Barcelona University.

High ceilings and coffered ceilings, original stained glass windows of the time, high quality wooden parquet, piped music in all rooms, air conditioning ducts with three phases, modernist furniture, are some of the characteristics of this fantastic floor. The flat has a large hall which separates the area day and night. The day area has a nice living room with two balconies to street where we can enjoy magnificent views of the gardens of the university with lots of light. Have a practical kitchen with high-end appliances and a room. The night area has two double bedrooms, a master bedroom with dressing room, a beautiful gallery that communicates with the two rooms that overlook a large and open courtyard by which a lot of light enters. And finally we have two bathrooms one with a bathtub and shower with an exclusive Italian tiling and another with a shower. Is an exclusive flat in an unbeatable location.