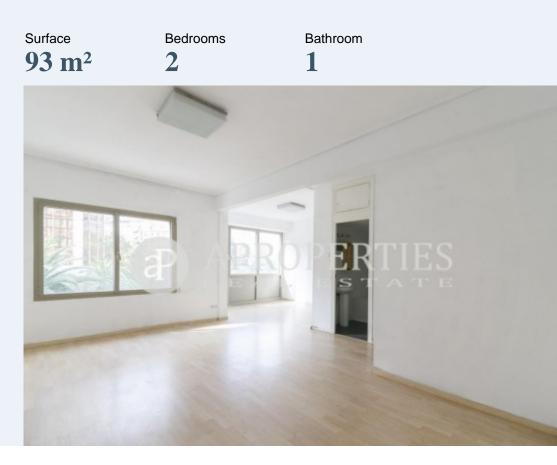

# Flat with beautiful views near Francesc Macià

Heating AACC
Lift Concierge

Price 1,250 €

In Josep Tarradellas next to Plaza Francesc Macià, surrounded by shops, restaurants, El Corte Inglés, and very well connected with public transport, is this bright 93sqm floor.

It has an entrance hall, an interior double bedroom, a kitchen with water area, a large living room with nice views, next to the living room, we find a second double bedroom and a bathroom. The property has parquet floors, heating and air conditioning. The property has a lift and concierge service. **Contact us,** we will be happy to assist you, to offer you more details and information.