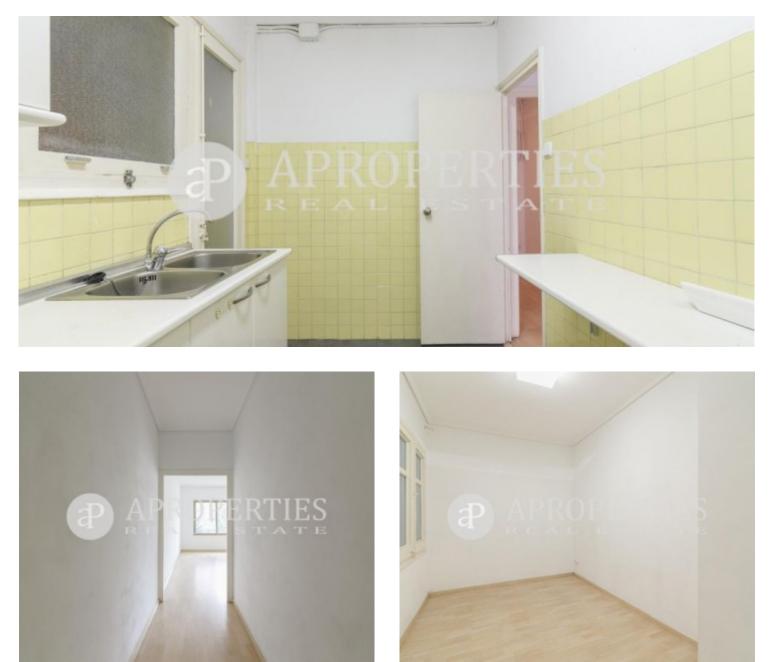

It has an entrance hall, an interior double bedroom, a kitchen with water area, a large living room with nice views, next to the living room, we find a second double bedroom and a bathroom. The property has parquet floors, heating and air conditioning. The property has a lift and concierge service. **Contact us,** we will be happy to assist you, to offer you more details and information.